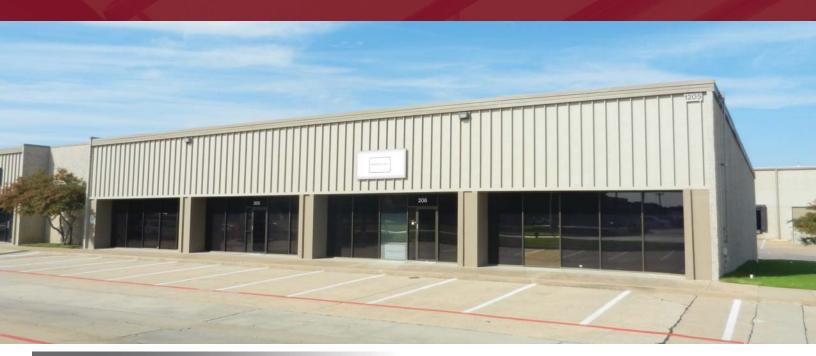

# OAKRIDGE BUSINESS CENTER AVAILABLE FOR LEASE

1205 W. N. Carrier Pky, Suite 202, Grand Prairie, Texas 75050 Approximately 4,965 SF

#### **LISTING DATA\***

Available Size:  $\pm$  4,965 SF

Office Size:  $\pm$  969 SF

Warehouse Size:  $\pm$  3,996 SF

Loading Docks: 1 Dock High Door

Comments: Oakridge Busines

Oakridge Business Center offers excellent, high visibility, front park/rear load, office/flex space located on Carrier Pkwy in the Great Southwest Industrial Park. Space sizes range from 3,000-100,000sf in a four building project totaling 328,243 square feet providing dock high and ramped loading door configurations. Well located at Hwy. 360 and Carrier Pkwy. in the heart of the Dallas/Fort Worth Metroplex. We offer local and responsive property management. On-site deli for convenience.