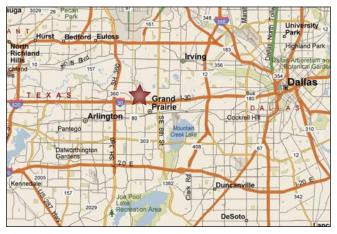

### **LOCATION DATA\***

County: Tarrant

Market: Dallas/Fort Worth

Sub Market: Great SW/Arlington Ind/Upper GSW Ind

# LOCATION DATA\*

County: Tarrant

Market: Dallas/Fort Worth

Sub Market: Great SW/Arlington Ind/Upper GSW Ind

# **LOCATION DATA**

COUNTY: Tarrant

MARKET: GSW / Arlington Industrial SUBMARKET: Upper GSW Industrial