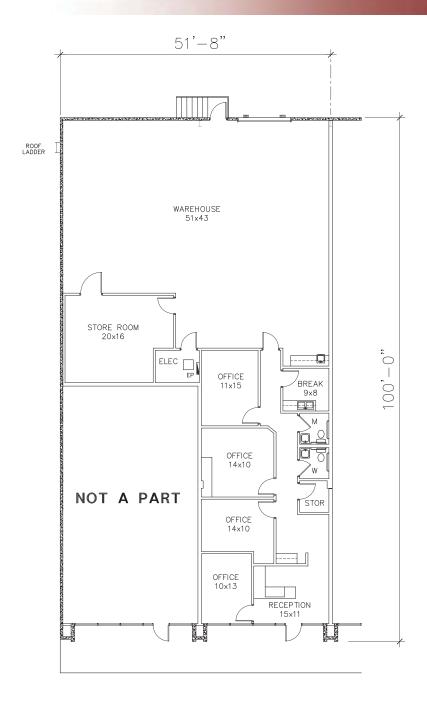

#### **LISTING DATA\***

Available Size:  $\pm$  4,965 SF

Office Size:  $\pm$  969 SF

Warehouse Size:  $\pm$  3,996 SF

Loading Docks: 1 Dock High Door

Comments: Oakridge Busines

Oakridge Business Center offers excellent, high visibility, front park/rear load, office/flex space located on Carrier Pkwy in the Great Southwest Industrial Park. Space sizes range from 3,000-100,000sf in a four building project totaling 328,243 square feet providing dock high and ramped loading door configurations. Well located at Hwy. 360 and Carrier Pkwy. in the heart of the Dallas/Fort Worth Metroplex. We offer local and responsive property management. On-site deli for convenience.

#### **BUILDING SUMMARY**

|               | •     |    |
|---------------|-------|----|
| OFFICE        | 969   | SF |
| A/C WAREHOUSE | 3,996 | SF |
| TOTAL         | 4,965 | SF |