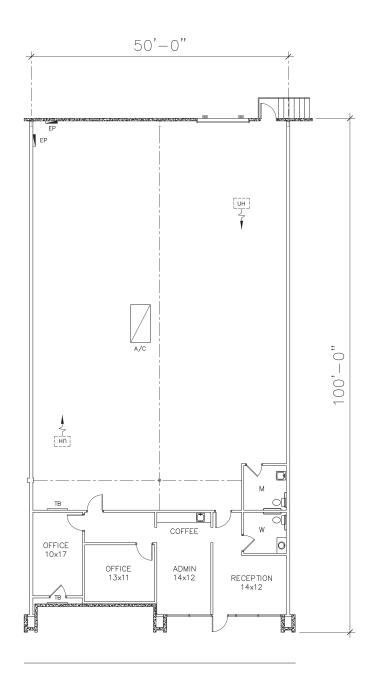

#### **LISTING DATA\***

Available Size:  $\pm$  4,965 SF

Office Size:  $\pm$  969 SF

Warehouse Size:  $\pm$  3,996 SF

Loading Docks: 1 Dock High Door

Comments: Oakridge Busines

Oakridge Business Center offers excellent, high visibility, front park/rear load, office/flex space located on Carrier Pkwy in the Great Southwest Industrial Park. Space sizes range from 3,000-100,000sf in a four building project totaling 328,243 square feet providing dock high and ramped loading door configurations. Well located at Hwy. 360 and Carrier Pkwy. in the heart of the Dallas/Fort Worth Metroplex. We offer local and responsive property management. On-site deli for convenience.

#### **LISTING DATA\***

Available Size:  $\pm$  3,825 SF
Office Size:  $\pm$  1,711 SF
Warehouse Size:  $\pm$  2,114 SF
Loading Docks: 1 Dock High Door

Comments: Oakridge Business Center offers excellent,

high visibility, front park/rear load, office/flex space located on Carrier Pkwy in the Great Southwest Industrial Park. Space sizes range from 3,000-100,000sf in a four building project totaling 328,243 square feet providing dock high and ramped loading door configurations. Well located at Hwy. 360 and Carrier Pkwy. in the heart of the Dallas/Fort Worth Metroplex. We offer local and responsive property management. On-site deli for convenience.