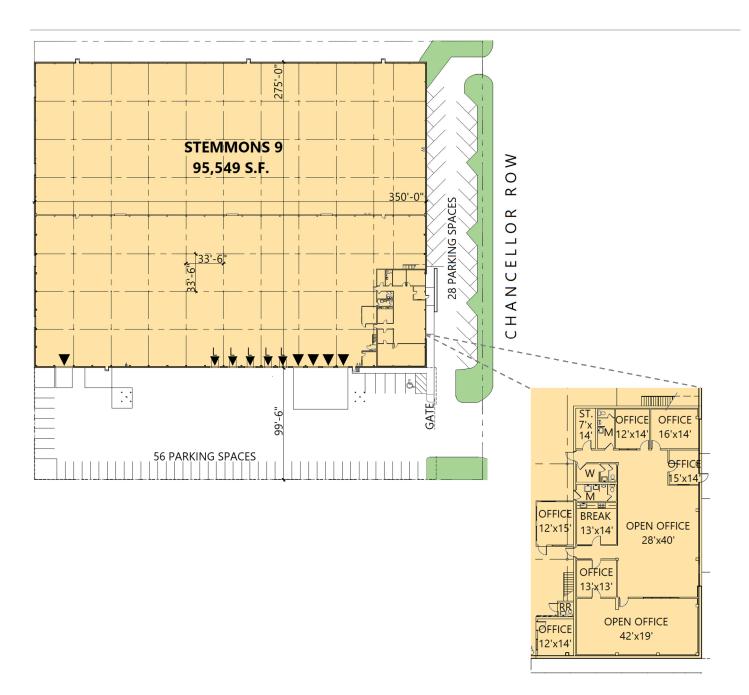

#### FACILITY

- 95,549 sf available
- 4,250 sf office
- 24' clear height
- 33' 6" x 33' 6" typical bay spacing
- 5 (10' x 10') overhead dock doors with manual levelers
- 4 (10' x 10') overhead dock door with ramp
- 1 oversized grade door
- 4 overhead ventilation doors