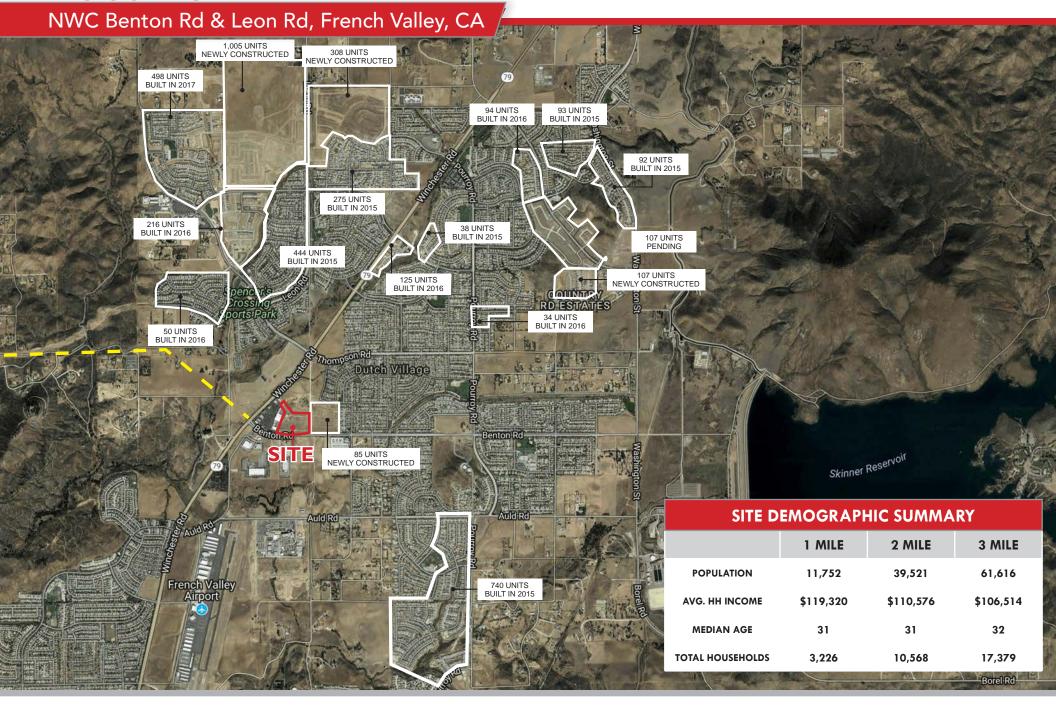

# FULLY ENTITLED RETAIL & INDUSTRIAL **DEVELOPMENT FOR LEASE**

NWC Benton Rd & Leon Rd, French Valley, CA

#### **PROPERTY FEATURES:**

- Phase I Delivery Q4 2019
- Drive thru pad available fronting Benton Rd with Pylon Signage
- Joint access with Stater Bros. and CVS center
- Join Dollar Tree, O'Reilly Auto Parts, and other national tenants
- Surrounded by an abundance of residential projects currently in progress
- Clinton Keith expansion complete to Max Gilliss Blvd<sup>'</sup>/Leon Rd
- Convenient access to Winchester Rd/79 Fwy



#### **TENANTS**

NWC Benton Rd & Leon Rd, French Valley, CA



### **ELEVATIONS**

NWC Benton Rd & Leon Rd, French Valley, CA







## **HOUSING**