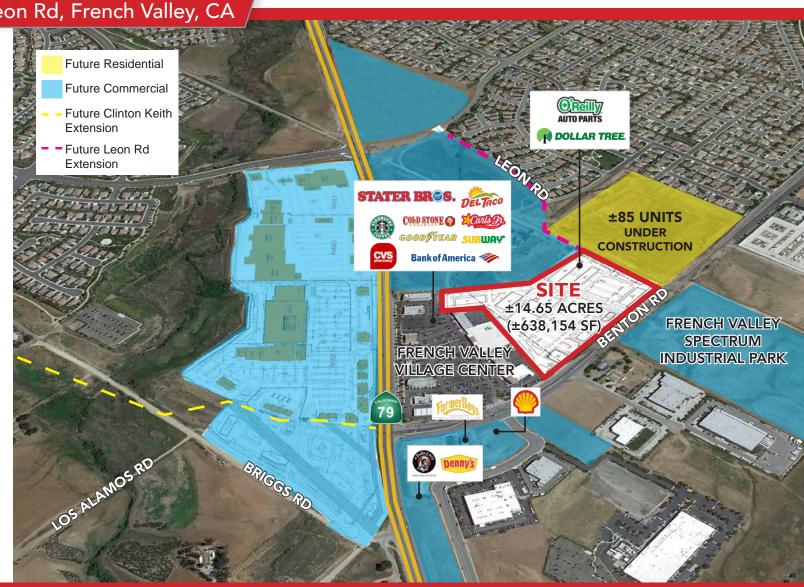

# FULLY ENTITLED RETAIL & INDUSTRIAL **DEVELOPMENT FOR LEASE**

NWC Benton Rd & Leon Rd, French Valley, CA

#### **PROPERTY FEATURES:**

- Phase I Delivery Q4 2019
- Drive thru pad available fronting Benton Rd with Pylon Signage
- Joint access with Stater Bros. and CVS center
- Join Dollar Tree, O'Reilly Auto Parts, and other national tenants
- Surrounded by an abundance of residential projects currently in progress
- Clinton Keith expansion complete to Max Gilliss Blvd<sup>'</sup>/Leon Rd
- Convenient access to Winchester Rd/79 Fwy