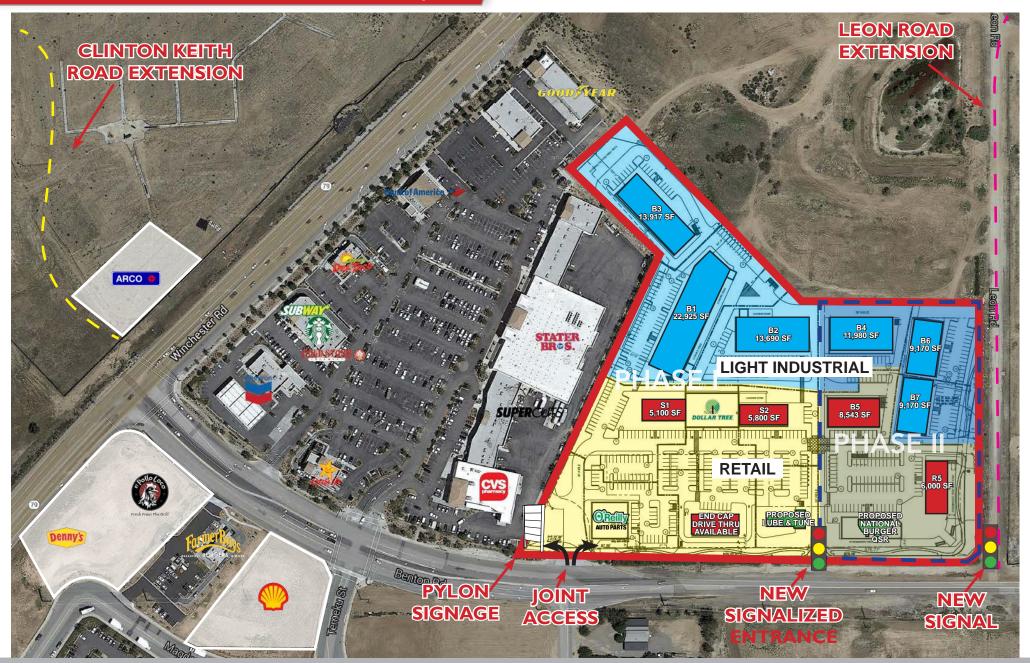

# FULLY ENTITLED RETAIL & INDUSTRIAL **DEVELOPMENT FOR LEASE**

NWC Benton Rd & Leon Rd, French Valley, CA

#### **PROPERTY FEATURES:**

- Phase I Delivery Q4 2019
- Drive thru pad available fronting Benton Rd with Pylon Signage
- Joint access with Stater Bros. and CVS center
- Join Dollar Tree, O'Reilly Auto Parts, and other national tenants
- Surrounded by an abundance of residential projects currently in progress
- Clinton Keith expansion complete to Max Gilliss Blvd<sup>'</sup>/Leon Rd
- Convenient access to Winchester Rd/79 Fwy



#### **TENANTS**

NWC Benton Rd & Leon Rd, French Valley, CA



### **ELEVATIONS**

NWC Benton Rd & Leon Rd, French Valley, CA







## **HOUSING**