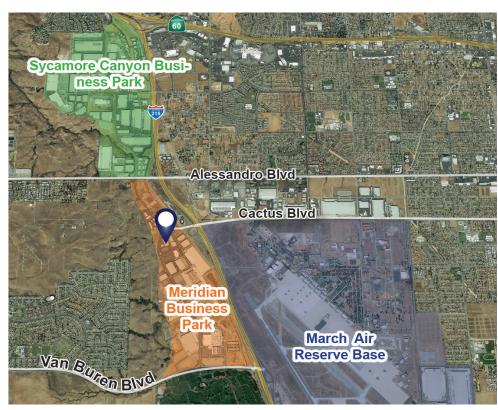

## **PROPERTY FESTURES**

- ±21,123 SF Portion of a Larger ±42.696 SF Industrial Building
- ± 2,387 SF of Deluxe Office Space
- + 999 SF Bonus Mezzanine
- One Ground Level Door (12'x14')
- Three Dock High Loading Doors (9'x10')
- 800 Amps; 277/480 Volt Power (Verify)
- 28' Clear Height
- 2:1 Parking Ratio
- .60 GPM/3000 Fire Sprinkler System
- Large Concrete Truck Court
- Warehouse Racking Available
- BMP Zoning
- Great Freeway Access to I-215/60