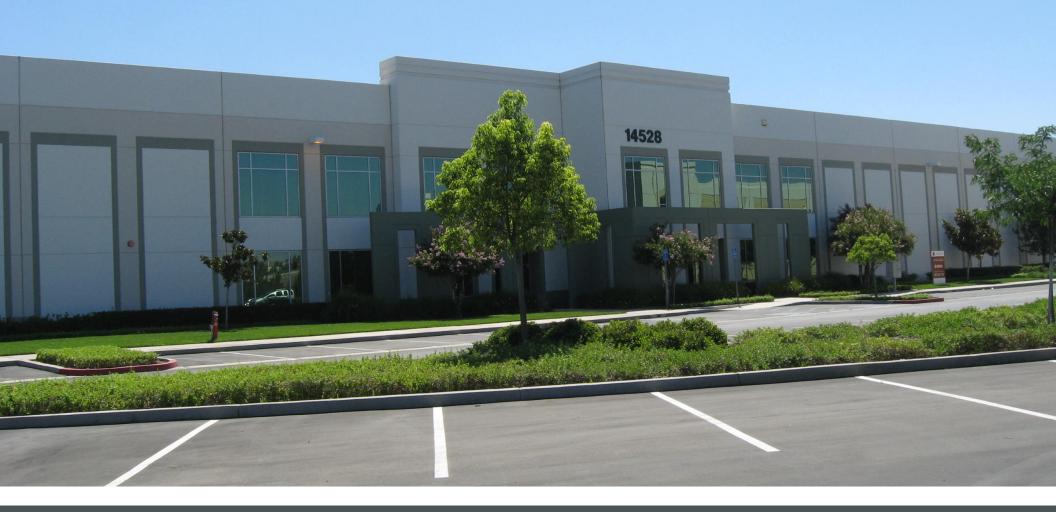

## FALCON BUSINESS PARK

<u>+21,123 SF Industrial Building for Lease</u> 14528 MERIDIAN PARKWAY, SUITE B | RIVERSIDE, CA 92518

## **PROPERTY FESTURES**

- ±21,123 SF Portion of a Larger ±42.696 SF Industrial Building
- ± 2,387 SF of Deluxe Office Space
- + 999 SF Bonus Mezzanine
- One Ground Level Door (12'x14')
- Three Dock High Loading Doors (9'x10')
- 800 Amps; 277/480 Volt Power (Verify)
- 28' Clear Height
- 2:1 Parking Ratio
- .60 GPM/3000 Fire Sprinkler System
- Large Concrete Truck Court
- Warehouse Racking Available
- BMP Zoning
- Great Freeway Access to I-215/60