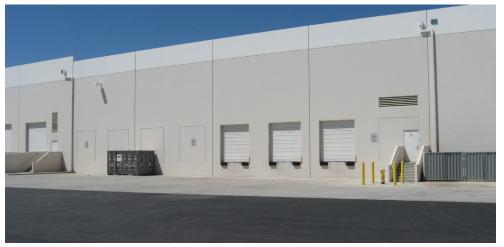

## **PROPERTY FESTURES**

- ±21,123 SF Portion of a Larger ±42.696 SF Industrial Building
- ± 2,387 SF of Deluxe Office Space
- + 999 SF Bonus Mezzanine
- One Ground Level Door (12'x14')
- Three Dock High Loading Doors (9'x10')
- 800 Amps; 277/480 Volt Power (Verify)
- 28' Clear Height
- 2:1 Parking Ratio
- .60 GPM/3000 Fire Sprinkler System
- Large Concrete Truck Court
- Warehouse Racking Available
- BMP Zoning
- Great Freeway Access to I-215/60