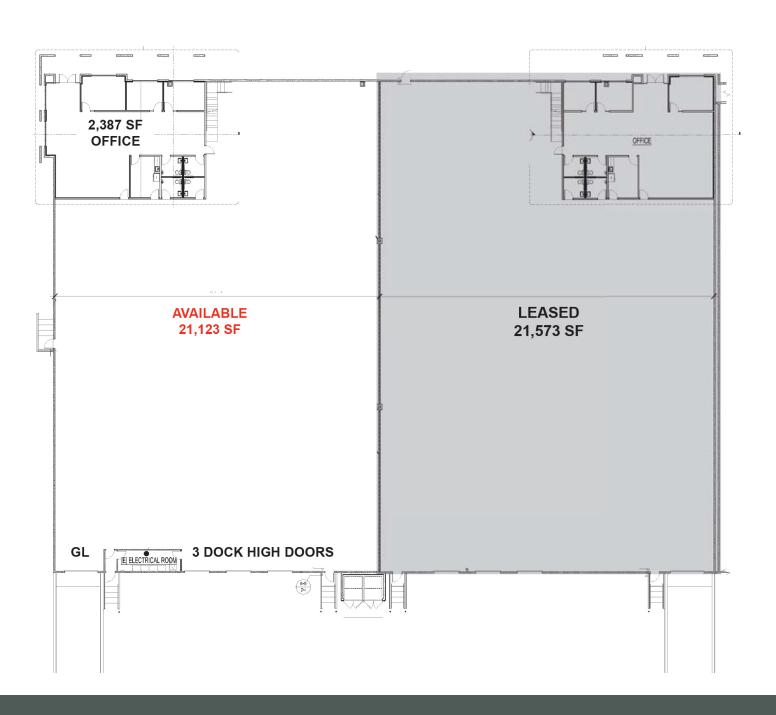

## FALCON BUSINESS PARK

<u>+21,123 SF Industrial Building for Lease</u> 14528 MERIDIAN PARKWAY, SUITE B | RIVERSIDE, CA 92518

## **PROPERTY FESTURES**

- ±21,123 SF Portion of a Larger ±42.696 SF Industrial Building
- ± 2,387 SF of Deluxe Office Space
- + 999 SF Bonus Mezzanine
- One Ground Level Door (12'x14')
- Three Dock High Loading Doors (9'x10')
- 800 Amps; 277/480 Volt Power (Verify)
- 28' Clear Height
- 2:1 Parking Ratio
- .60 GPM/3000 Fire Sprinkler System
- Large Concrete Truck Court
- Warehouse Racking Available
- BMP Zoning
- Great Freeway Access to I-215/60