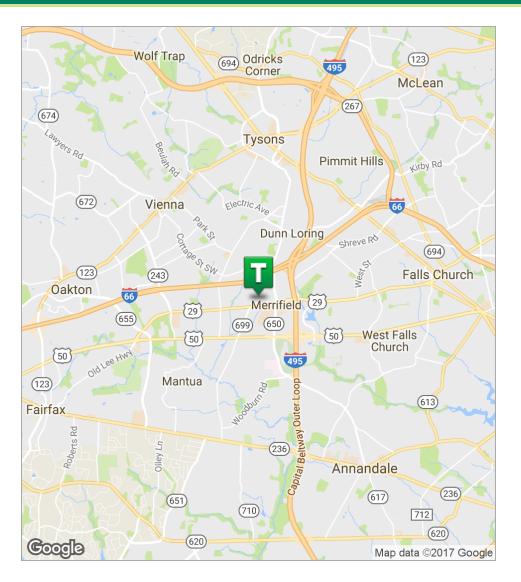

### **PROPERTY OVERVIEW**

Located in Merrifield's Lee High Industrial Park, this warehouse space will provide an opportunities for high visibility street frontage and for illuminated signage. With easy access to major arteries including the Beltway and I-66, your customers and employees are just a short walk from the Metro station.

### **PROPERTY HIGHLIGHTS**

- Unit #2809 (9,200 SF) fronting Dorr Avenue; Unit #2809-C (12,000 SF) is in rear of lot
- Parking for units is reserved: 16 spaces and 24 spaces, respectively
- Opportunity for lit sign-post
- Auto repair permitted
- NO CAM CHARGE. Tenant responsible for own snow removal and exterior cleanup
- Available in 60 days
- Walking distance to the Mosaic District for shopping and dinning
- 1/2 mile walk to Dunn Loring/ Merrifield Metro station
- Quick access to Routes 29 and 66, and the Beltway/I-495