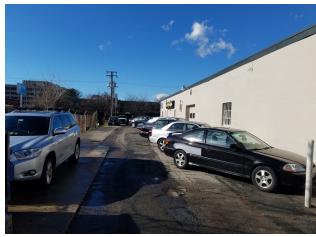

### **PROPERTY HIGHLIGHTS**

- Unit #2809 (9,200 SF) fronting Dorr Avenue; Unit #2809-C (12,000 SF) is in rear of lot
- Parking for units is reserved: 16 spaces and 24 spaces, respectively
- Opportunity for lit sign-post
- Auto repair permitted
- NO CAM CHARGE. Tenant responsible for own snow removal and exterior cleanup
- Available in 60 days
- Walking distance to the Mosaic District for shopping and dinning
- 1/2 mile walk to Dunn Loring/ Merrifield Metro station
- Quick access to Routes 29 and 66, and the Beltway/I-495