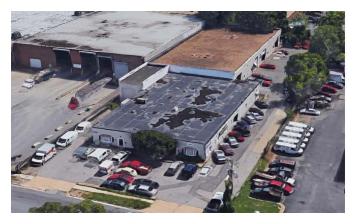

### **PROPERTY OVERVIEW**

Located in Merrifield's Lee High Industrial Park, this warehouse space will provide an opportunities for high visibility street frontage and for illuminated signage. With easy access to major arteries including the Beltway and I-66, your customers and employees are just a short walk from the Metro station.

### **PROPERTY HIGHLIGHTS**

- Unit #2809 (9,200 SF) fronting Dorr Avenue; Unit #2809-C (12,000 SF) is in rear of lot
- Parking for units is reserved: 16 spaces and 24 spaces, respectively
- Opportunity for lit sign-post
- Auto repair permitted
- NO CAM CHARGE. Tenant responsible for own snow removal and exterior cleanup
- Available in 60 days
- Walking distance to the Mosaic District for shopping and dinning
- 1/2 mile walk to Dunn Loring/ Merrifield Metro station
- Quick access to Routes 29 and 66, and the Beltway/I-495

## **FOR LEASE**2809 DORR AVENUE

MERRIFIELD, VIRGINIA

| Lease Rate:  | \$14.50/SF, TRIPLE NET |               | Total Space |             | 21,250 SF  |                                                                                                                                                                |
|--------------|------------------------|---------------|-------------|-------------|------------|----------------------------------------------------------------------------------------------------------------------------------------------------------------|
| Lease Type:  | NNN                    |               | Lease Term  | <b>:</b> 3- | -10 years  |                                                                                                                                                                |
| SPACE        | SPACE USE              | LEASE RATE    | LEASE TYPE  | SIZE (SF)   | TERM       | COMMENTS                                                                                                                                                       |
| Unit #2809   | Warehouse/Distribution | \$14.50 SF/YR | NNN         | 9,250 SF    | Negotiable | Unit fronts on Dorr Avenue Currently built-out with 2 offices and a reception/customer area 3 drive-in bays on side 16 reserved parking spots. Formerly MAACO. |
| Unit #2809-C | Warehouse/Distribution | \$14.50 SF/YR | NNN         | 12,000 SF   | Negotiable | Unit is entire rear building 4 drive-in bays Small amount of conditioned office space 24 reserved parking spots                                                |