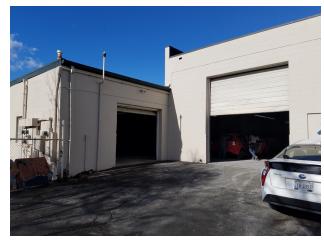

## **FOR LEASE**2809 DORR AVENUE

MERRIFIELD, VIRGINIA

| Lease Rate:  | \$14.50/SF, TRIPLE NET |               | Total Space |             | 21,250 SF  |                                                                                                                                                                |
|--------------|------------------------|---------------|-------------|-------------|------------|----------------------------------------------------------------------------------------------------------------------------------------------------------------|
| Lease Type:  | NNN                    |               | Lease Term  | <b>:</b> 3- | -10 years  |                                                                                                                                                                |
| SPACE        | SPACE USE              | LEASE RATE    | LEASE TYPE  | SIZE (SF)   | TERM       | COMMENTS                                                                                                                                                       |
| Unit #2809   | Warehouse/Distribution | \$14.50 SF/YR | NNN         | 9,250 SF    | Negotiable | Unit fronts on Dorr Avenue Currently built-out with 2 offices and a reception/customer area 3 drive-in bays on side 16 reserved parking spots. Formerly MAACO. |
| Unit #2809-C | Warehouse/Distribution | \$14.50 SF/YR | NNN         | 12,000 SF   | Negotiable | Unit is entire rear building 4 drive-in bays Small amount of conditioned office space 24 reserved parking spots                                                |