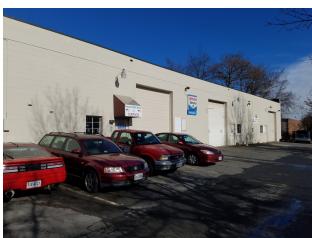

### **PROPERTY HIGHLIGHTS**

- Unit #2809 (9,200 SF) fronting Dorr Avenue; Unit #2809-C (12,000 SF) is in rear of lot
- Parking for units is reserved: 16 spaces and 24 spaces, respectively
- Opportunity for lit sign-post
- Auto repair permitted
- NO CAM CHARGE. Tenant responsible for own snow removal and exterior cleanup
- Available in 60 days
- Walking distance to the Mosaic District for shopping and dinning
- 1/2 mile walk to Dunn Loring/ Merrifield Metro station
- Quick access to Routes 29 and 66, and the Beltway/I-495