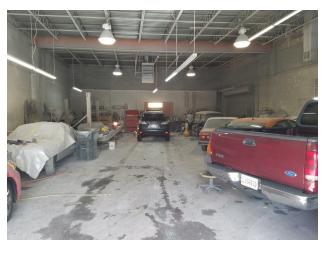

## **FOR LEASE**2809 DORR AVENUE

MERRIFIELD, VIRGINIA

| Lease Rate:  | \$14.50/SF, TRIPLE NET |               | Total Space |             | 21,250 SF  |                                                                                                                                                                |
|--------------|------------------------|---------------|-------------|-------------|------------|----------------------------------------------------------------------------------------------------------------------------------------------------------------|
| Lease Type:  | NNN                    |               | Lease Term  | <b>:</b> 3- | -10 years  |                                                                                                                                                                |
| SPACE        | SPACE USE              | LEASE RATE    | LEASE TYPE  | SIZE (SF)   | TERM       | COMMENTS                                                                                                                                                       |
| Unit #2809   | Warehouse/Distribution | \$14.50 SF/YR | NNN         | 9,250 SF    | Negotiable | Unit fronts on Dorr Avenue Currently built-out with 2 offices and a reception/customer area 3 drive-in bays on side 16 reserved parking spots. Formerly MAACO. |
| Unit #2809-C | Warehouse/Distribution | \$14.50 SF/YR | NNN         | 12,000 SF   | Negotiable | Unit is entire rear building 4 drive-in bays Small amount of conditioned office space 24 reserved parking spots                                                |