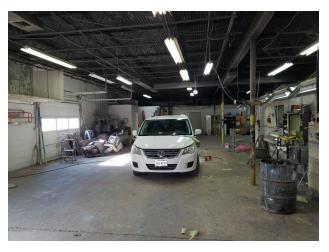

## **FOR LEASE**2809 DORR AVENUE

MERRIFIELD, VIRGINIA

| Lease Rate:  | \$14.50/SF, TRIPLE NET |               | Total Space |             | 21,250 SF  |                                                                                                                                                                |
|--------------|------------------------|---------------|-------------|-------------|------------|----------------------------------------------------------------------------------------------------------------------------------------------------------------|
| Lease Type:  | NNN                    |               | Lease Term  | <b>:</b> 3- | -10 years  |                                                                                                                                                                |
| SPACE        | SPACE USE              | LEASE RATE    | LEASE TYPE  | SIZE (SF)   | TERM       | COMMENTS                                                                                                                                                       |
| Unit #2809   | Warehouse/Distribution | \$14.50 SF/YR | NNN         | 9,250 SF    | Negotiable | Unit fronts on Dorr Avenue Currently built-out with 2 offices and a reception/customer area 3 drive-in bays on side 16 reserved parking spots. Formerly MAACO. |
| Unit #2809-C | Warehouse/Distribution | \$14.50 SF/YR | NNN         | 12,000 SF   | Negotiable | Unit is entire rear building 4 drive-in bays Small amount of conditioned office space 24 reserved parking spots                                                |