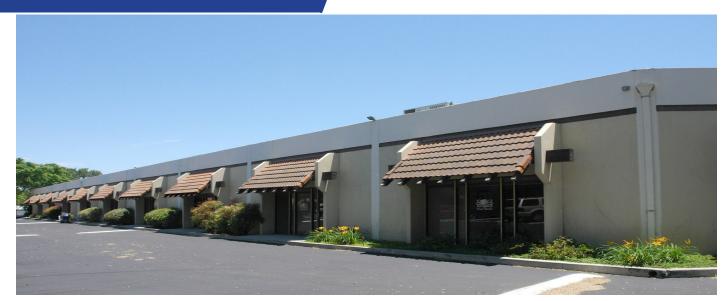

## INDUSTRIAL / FOR LEASE CALABASAS, CA

## 23935 CRAFTSMAN ROAD

\$1.70 / SF/MO - YEAR 1

- Ask About Potential L.A. City Gross Receipts Tax Savings
- Minutes from 101 Freeway
- 100% HVAC
- Quick Lessor Response to Proposals
- Approx. 1,000 SF Warehouse
- Great Calabasas Location

| Lease Rate / SF / MO:                                 | \$1.70                                                |
|-------------------------------------------------------|-------------------------------------------------------|
| Lease Type:<br>Terms:                                 | Industrial Gross<br>Negotiable                        |
| Available SF:                                         | Approx. 1,440 SF                                      |
| Total Building:                                       | Approx. 21,469 SF                                     |
| Zoning:                                               | MR-1                                                  |
| Construction Type:                                    | Tilt Up                                               |
| Const Status/Year Built:                              | Existing / 1974                                       |
| Min. Clear Height:                                    | 15'                                                   |
|                                                       |                                                       |
| Heat/Cool:                                            | Heating and AC Ventilation                            |
| Heat/Cool:<br>Electrical:                             | Heating and AC Ventilation<br>A: 120 V: 240 Ø: 3 W: 4 |
|                                                       | -                                                     |
| Electrical:                                           | A: 120 V: 240 Ø: 3 W: 4                               |
| Electrical:<br>Parking Ratio/Spaces:                  | A: 120 V: 240 Ø: 3 W: 4<br>3                          |
| Electrical:<br>Parking Ratio/Spaces:<br>Specific Use: | A: 120 V: 240 Ø: 3 W: 4<br>3<br>Office / Warehouse    |