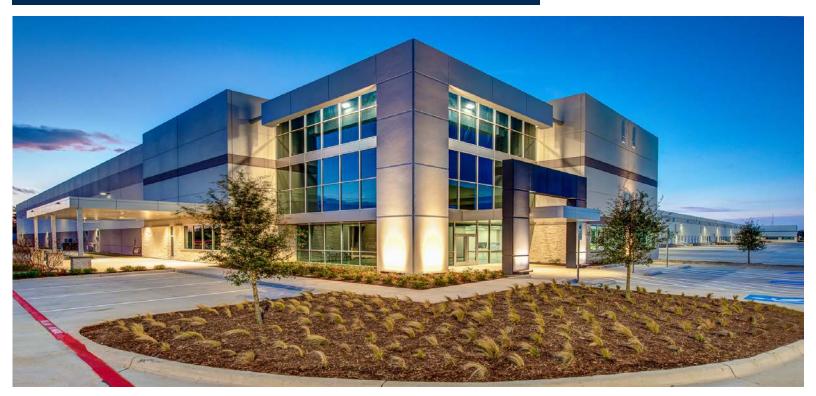

### **BUILDING HIGHLIGHTS**

- Move-in ready
- 165,705 SF available with the following new improvements:
  - Office: 4,410 SF
  - LED warehouse lighting (25 FC @ 3' a.f.f. open average)
  - White box warehouse
  - Three (3) air changes per hour
- Competitive incentive package available
- 32' minimum clear height
- 28 dock high doors with one (1) 12' x 14' drive-in doors
- 32 trailer parks
- 887 SF covered and furnished patio (<u>not</u> included in RBA)