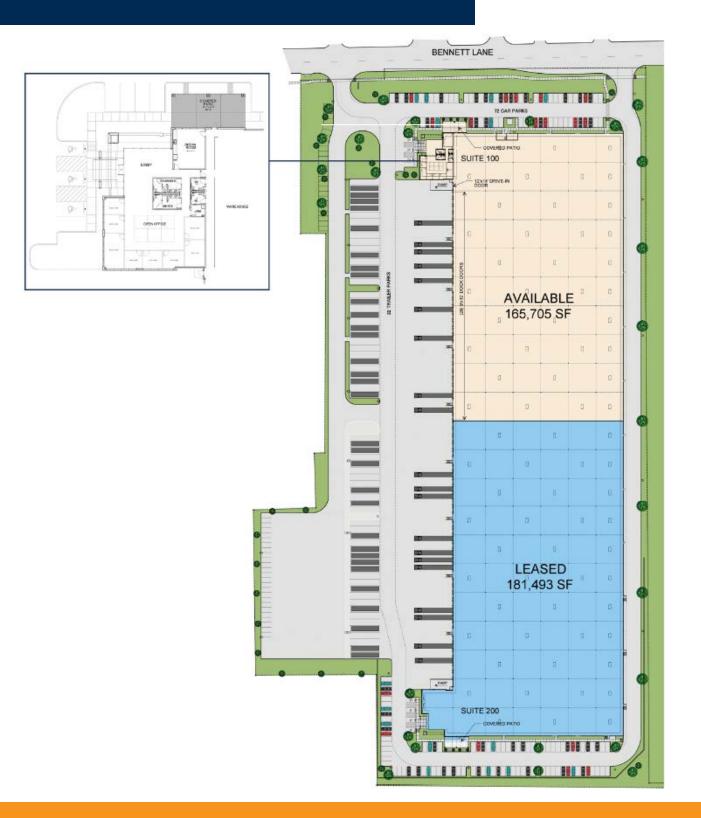

### **BUILDING HIGHLIGHTS**

- Move-in ready
- 165,705 SF available with the following new improvements:
  - Office: 4,410 SF
  - LED warehouse lighting (25 FC @ 3' a.f.f. open average)
  - White box warehouse
  - Three (3) air changes per hour
- Competitive incentive package available
- 32' minimum clear height
- 28 dock high doors with one (1) 12' x 14' drive-in doors
- 32 trailer parks
- 887 SF covered and furnished patio (<u>not</u> included in RBA)

## SPACE SPECIFICATIONS

SIZE

165,705 SF

#### OFFICE

- 4,410 SF (open plan and expandable)
- 887 SF covered and furnished patio (not included in RBA)

#### WAREHOUSE LIGHTING

LED fixtures (25 FC @ 3' a.f.f. open average)

BAY SIZE

52' x 50' with 52' x 60' loading bays

## **BUILDING DEPTH** 310'

LOADING 28 Dock High Doors with (1) 12' x 14' Drive-In Doors

**CLEAR HEIGHT** 32' Minimum after 1<sup>st</sup> girder

#### PARKING

- 72 car parks (24 future parks)
- 32 trailer parks

POWER 600 amps @ 480 volts

TRUCK COURT 130' (185' if trailer storage not ulitilized)

ROOF R-20.5, 60 MIL WHITE TPO