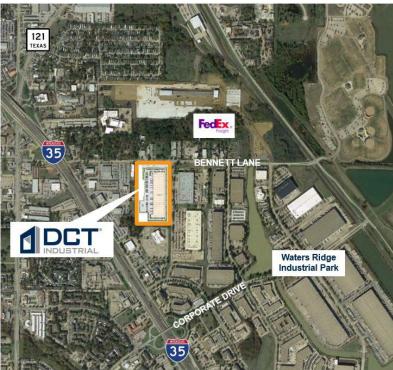

## **BUILDING HIGHLIGHTS**

- ESFR sprinkler system
- 4' x 8' skylights & 6' x 4' clearstory windows
- Warehouse ventilation 3 air changes per hour
- Vision panels in every dock door
- 11 miles to DFW Airport, 5 miles to Highway 161, and 13 miles to I-635