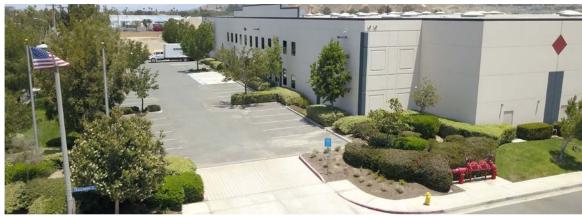

#### SITE FEATURES

±55,071 Square Foot Corporate Headquaters Building situated on 2.83 Acres of Land. Easy Access to I-15 and 91 Freeways.

#### **BUILDING FEATURES**

AVAILABLE SF: ±55,071 SF Industrial Building

OFFICE SF:  $\pm 8,221$  SF Two - Story

(5,179 SF 1st Floor & 3,042 SF Mezzanine)

PROPERTY TYPE: Freestanding Industrial Building

ZONING: M3

# PROPERTY PHOTOS