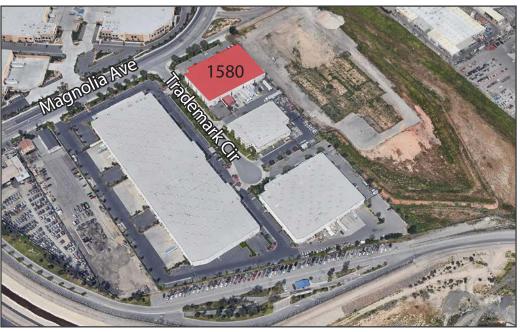

# ±55,071 SF INDUSTRIAL BUILDING FOR SALE/LEASE 1580 Magnolia Avenue | Corona, CA 92879

#### SITE FEATURES

±55,071 Square Foot Corporate Headquaters Building situated on 2.83 Acres of Land. Easy Access to I-15 and 91 Freeways.