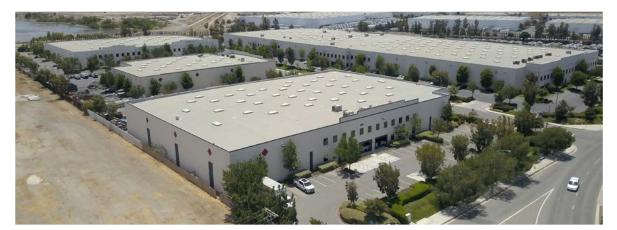

EASE 1580 Magnolia Avenue | Corona, CA 92879



### **BUILDING FEATURES**

#### SITE FEATURES

±55,071 Square Foot Corporate Headquaters Building situated on 2.83 Acres of Land. Easy Access to I-15 and 91 Freeways.

#### **BUILDING FEATURES**

AVAILABLE SF: ±55,071 SF Industrial Building

OFFICE SF:  $\pm 8,221$  SF Two - Story

(5,179 SF 1st Floor & 3,042 SF Mezzanine)

PROPERTY TYPE: Freestanding Industrial Building

ZONING: M3

GL DOORS: 2

DH DOORS: 6

CEILING HEIGHT: 28'

PARKING RATIO: 2:1

POWER: 3,000 Amps; 277/480V (Verify)

UTILITIES: Fiber Internet Connection in Building

WAREHOUSE: 2 Restrooms

YARD: Fenced & Gated Secured Yard

SPRINKLED: ESFR Fire Sprinkler (Verify)

YEAR: 2001





## SITE PLAN



## **OFFICE LAYOUT**

### First Floor



#### Mezzanine



# PROPERTY PHOTOS