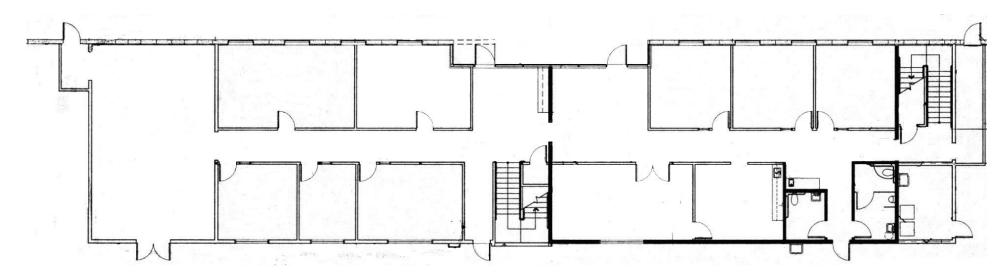

L BUILDING FOR SALE/LEASE 1580 Magnolia Avenue | Corona, CA 92879



### **BUILDING FEATURES**

#### SITE FEATURES

±55,071 Square Foot Corporate Headquaters Building situated on 2.83 Acres of Land. Easy Access to I-15 and 91 Freeways.

#### **BUILDING FEATURES**

AVAILABLE SF: ±55,071 SF Industrial Building

OFFICE SF:  $\pm 8,221$  SF Two - Story

(5,179 SF 1st Floor & 3,042 SF Mezzanine)

PROPERTY TYPE: Freestanding Industrial Building

ZONING: M3

GL DOORS: 2

DH DOORS: 6

CEILING HEIGHT: 28'

PARKING RATIO: 2:1

POWER: 3,000 Amps; 277/480V (Verify)

UTILITIES: Fiber Internet Connection in Building

WAREHOUSE: 2 Restrooms

YARD: Fenced & Gated Secured Yard

SPRINKLED: ESFR Fire Sprinkler (Verify)

YEAR: 2001





## SITE PLAN



## **OFFICE LAYOUT**

### First Floor



#### Mezzanine



# PROPERTY PHOTOS