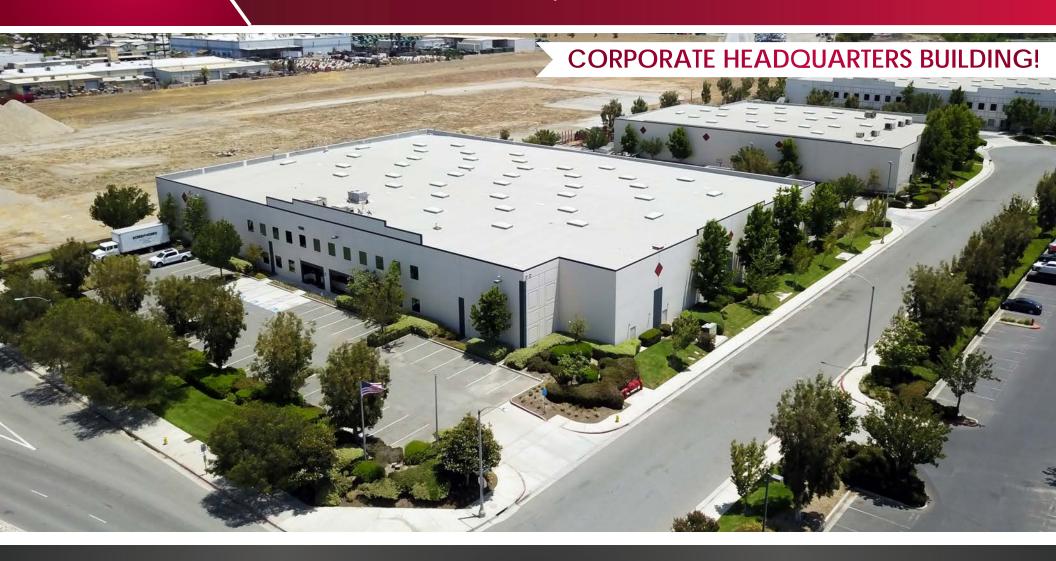

# ±55,071 SF INDUSTRIAL BUILDING FOR SALE/LEASE 1580 Magnolia Avenue | Corona, CA 92879

#### SITE FEATURES

±55,071 Square Foot Corporate Headquaters Building situated on 2.83 Acres of Land. Easy Access to I-15 and 91 Freeways.

#### **BUILDING FEATURES**

AVAILABLE SF: ±55,071 SF Industrial Building

OFFICE SF:  $\pm 8,221$  SF Two - Story

(5,179 SF 1st Floor & 3,042 SF Mezzanine)

PROPERTY TYPE: Freestanding Industrial Building

ZONING: M3