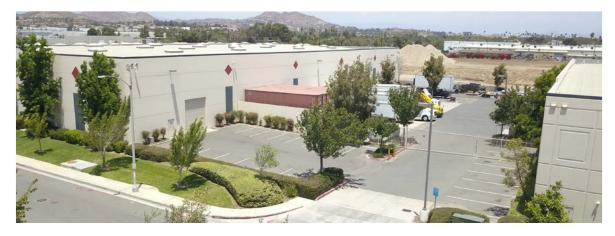

SE 1580 Magnolia Avenue | Corona, CA 92879



### **BUILDING FEATURES**

#### SITE FEATURES

±55,071 Square Foot Corporate Headquaters Building situated on 2.83 Acres of Land. Easy Access to I-15 and 91 Freeways.

#### **BUILDING FEATURES**

AVAILABLE SF: ±55,071 SF Industrial Building

OFFICE SF:  $\pm 8,221$  SF Two - Story

(5,179 SF 1st Floor & 3,042 SF Mezzanine)

PROPERTY TYPE: Freestanding Industrial Building

ZONING: M3

GL DOORS: 2

DH DOORS: 6

CEILING HEIGHT: 28'

PARKING RATIO: 2:1

POWER: 3,000 Amps; 277/480V (Verify)

UTILITIES: Fiber Internet Connection in Building

WAREHOUSE: 2 Restrooms

YARD: Fenced & Gated Secured Yard

SPRINKLED: ESFR Fire Sprinkler (Verify)

YEAR: 2001





## SITE PLAN



## **OFFICE LAYOUT**

### First Floor



#### Mezzanine



# PROPERTY PHOTOS