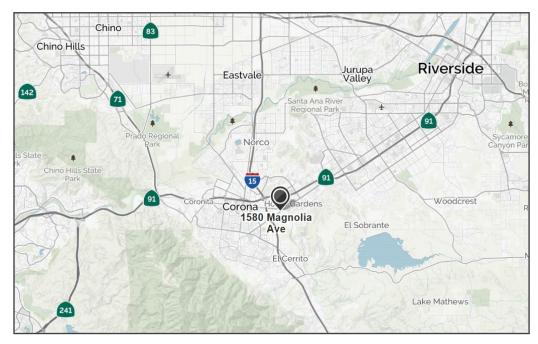

# ±55,071 SF INDUSTRIAL BUILDING FOR SALE/LEASE 1580 Magnolia Avenue | Corona, CA 92879

#### SITE FEATURES

±55,071 Square Foot Corporate Headquaters Building situated on 2.83 Acres of Land. Easy Access to I-15 and 91 Freeways.