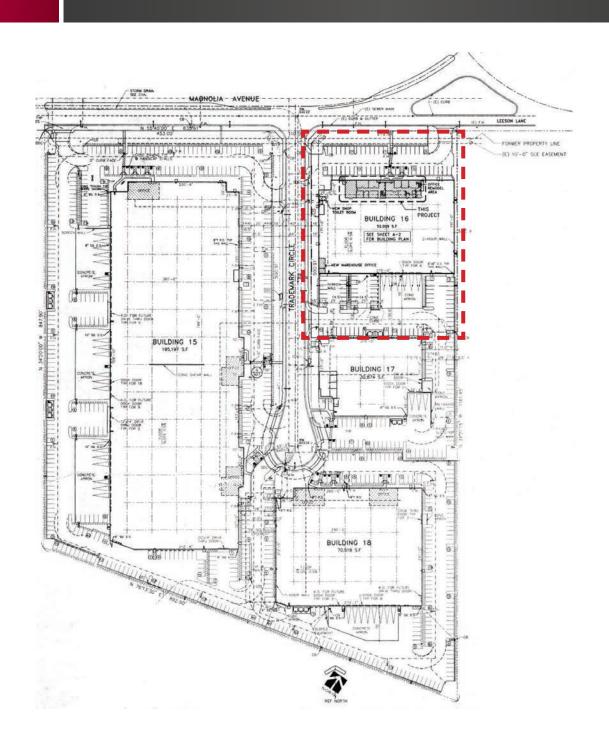

# ±55,071 SF INDUSTRIAL BUILDING FOR SALE/LEASE 1580 Magnolia Avenue | Corona, CA 92879



### **BUILDING FEATURES**

#### SITE FEATURES

±55,071 Square Foot Corporate Headquaters Building situated on 2.83 Acres of Land. Easy Access to I-15 and 91 Freeways.

#### **BUILDING FEATURES**

AVAILABLE SF: ±55,071 SF Industrial Building

OFFICE SF:  $\pm 8,221$  SF Two - Story

(5,179 SF 1st Floor & 3,042 SF Mezzanine)

PROPERTY TYPE: Freestanding Industrial Building

ZONING: M3

GL DOORS: 2

DH DOORS: 6

CEILING HEIGHT: 28'

PARKING RATIO: 2:1

POWER: 3,000 Amps; 277/480V (Verify)

UTILITIES: Fiber Internet Connection in Building

WAREHOUSE: 2 Restrooms

YARD: Fenced & Gated Secured Yard

SPRINKLED: ESFR Fire Sprinkler (Verify)

YEAR: 2001





## SITE PLAN



## **OFFICE LAYOUT**

### First Floor



#### Mezzanine



# PROPERTY PHOTOS