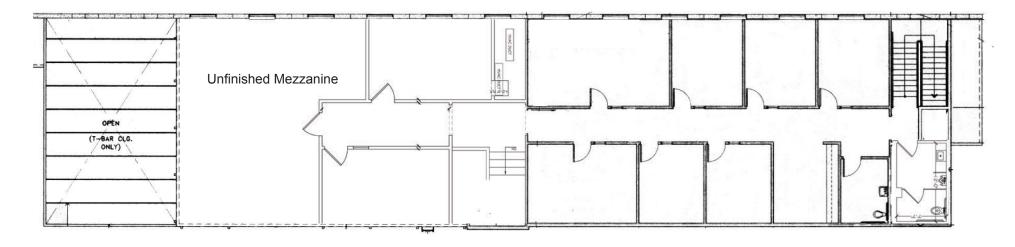

5,071 SF INDUSTRIAL BUILDING FOR SALE/LEASE 1580 Magnolia Avenue | Corona, CA 92879



### **BUILDING FEATURES**

#### SITE FEATURES

±55,071 Square Foot Corporate Headquaters Building situated on 2.83 Acres of Land. Easy Access to I-15 and 91 Freeways.

#### **BUILDING FEATURES**

AVAILABLE SF: ±55,071 SF Industrial Building

OFFICE SF:  $\pm 8,221$  SF Two - Story

(5,179 SF 1st Floor & 3,042 SF Mezzanine)

PROPERTY TYPE: Freestanding Industrial Building

ZONING: M3

GL DOORS: 2

DH DOORS: 6

CEILING HEIGHT: 28'

PARKING RATIO: 2:1

POWER: 3,000 Amps; 277/480V (Verify)

UTILITIES: Fiber Internet Connection in Building

WAREHOUSE: 2 Restrooms

YARD: Fenced & Gated Secured Yard

SPRINKLED: ESFR Fire Sprinkler (Verify)

YEAR: 2001





## SITE PLAN



## **OFFICE LAYOUT**

### First Floor



#### Mezzanine



# PROPERTY PHOTOS