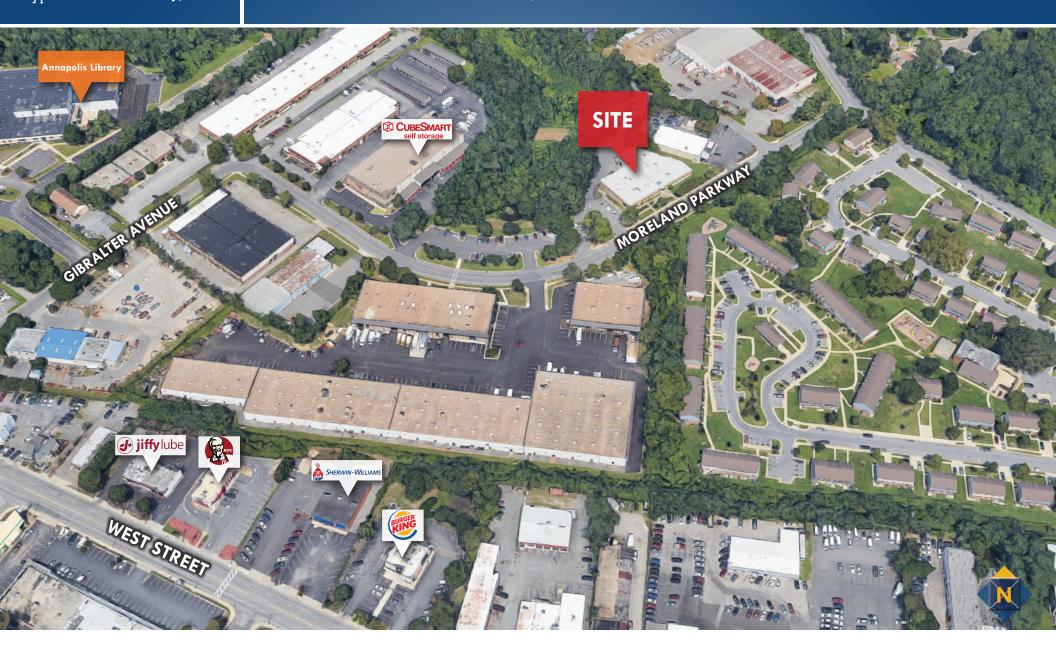

## FOR LEASE Anne Arundel County, MD

## 1982 MORELAND PARKWAY ANNAPOLIS, MARYLAND 21401

#### **AVAILABLE**

Office/Storage: 5,000 - 16,364 sf

#### **BUILDING SIZE**

32,728 sf

#### ZONING

I-1 (Light Industrial)

#### **BUILDING STORIES**

Two

#### **RENTAL RATE**

\$18.50/sf, MFS

#### **HIGHLIGHTS**

- ► Inexpensive office/storage space in Moreland Park in Annapolis
- ► Strategically located in Annapolis with easy access to Route 50, West Street, and the **Anne Arundel Health System** campus
- ► Available immediately in movein condition with great signage opportunity
- ► Flexible lease terms







# FOR LEASE Anne Arundel County, MD

### BIRDSEYE

1982 MORELAND PARKWAY | ANNAPOLIS, MARYLAND 21401



### **FLOOR PLAN**

1982 MORELAND PARKWAY | ANNAPOLIS, MARYLAND 21401