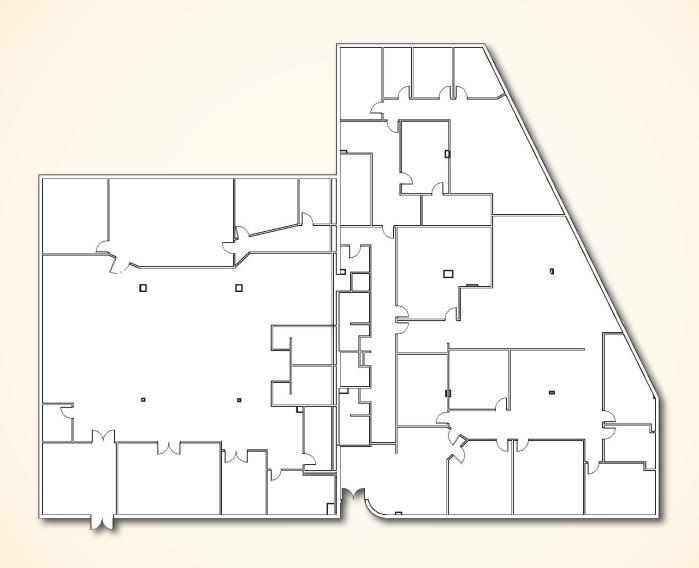

## FOR LEASE Anne Arundel County, MD

## 1982 MORELAND PARKWAY ANNAPOLIS, MARYLAND 21401

#### **AVAILABLE**

Office/Storage: 5,000 - 16,364 sf

#### **BUILDING SIZE**

32,728 sf

#### ZONING

I-1 (Light Industrial)

#### **BUILDING STORIES**

Two

#### **RENTAL RATE**

\$18.50/sf, MFS

#### **HIGHLIGHTS**

- ► Inexpensive office/storage space in Moreland Park in Annapolis
- ► Strategically located in Annapolis with easy access to Route 50, West Street, and the **Anne Arundel Health System** campus
- ► Available immediately in movein condition with great signage opportunity
- ► Flexible lease terms







# FOR LEASE Anne Arundel County, MD

### BIRDSEYE

1982 MORELAND PARKWAY | ANNAPOLIS, MARYLAND 21401



### **FLOOR PLAN**

1982 MORELAND PARKWAY | ANNAPOLIS, MARYLAND 21401