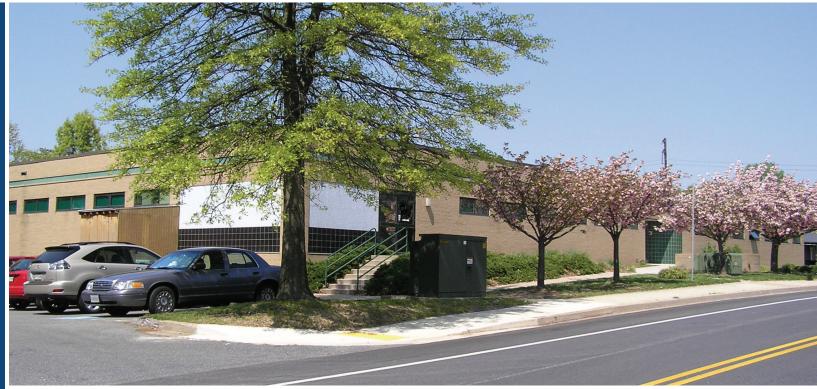

## 1982 MORELAND PARKWAY ANNAPOLIS, MARYLAND 21401

#### **AVAILABLE**

Office/Storage: 5,000 - 16,364 sf

#### **BUILDING SIZE**

32,728 sf

#### **HIGHLIGHTS**

- ► Inexpensive office/storage space in Moreland Park in Annapolis
- ► Strategically located in Annapolis with easy access to Route 50, West Street, and the **Anne Arundel Health System** campus
- ► Available immediately in movein condition with great signage opportunity
- ► Flexible lease terms