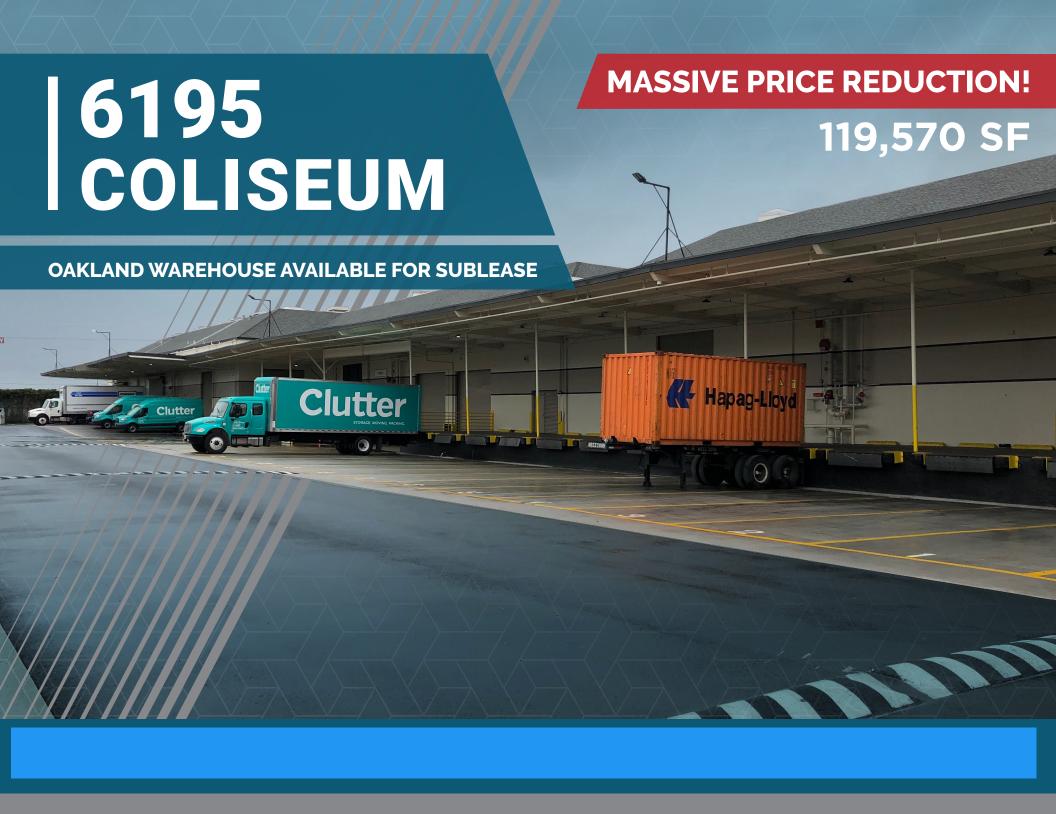

±2,900 SF **Office Square Footage** 

(between two separate spaces)

**Dock Loading** 11 (2 Recess docks)

**Grade Level Loading** 4

**Sprinkler System ESFR** 

**Clear Height** 24' minimum

**Column Spacing** 60' x78'

Can be made available per separate **Racking** 

agreement



Prime 880 Freeway Frontage & Access via 66th Ave Exit



Minutes from the Oakland Airport & Port of Oakland



On the Heavy Weight Corridor Route

April 2020 **Availability Date** 

**Master Lease Expiration** November 30, 2022

**Asking Rent** \$0.65/SF NNN

**Operating Expenses** \$0.27

\*Direct deal possible





## 6195 COLISEUM

OAKLAND WAREHOUSE AVAILABLE FOR SUBLEASE