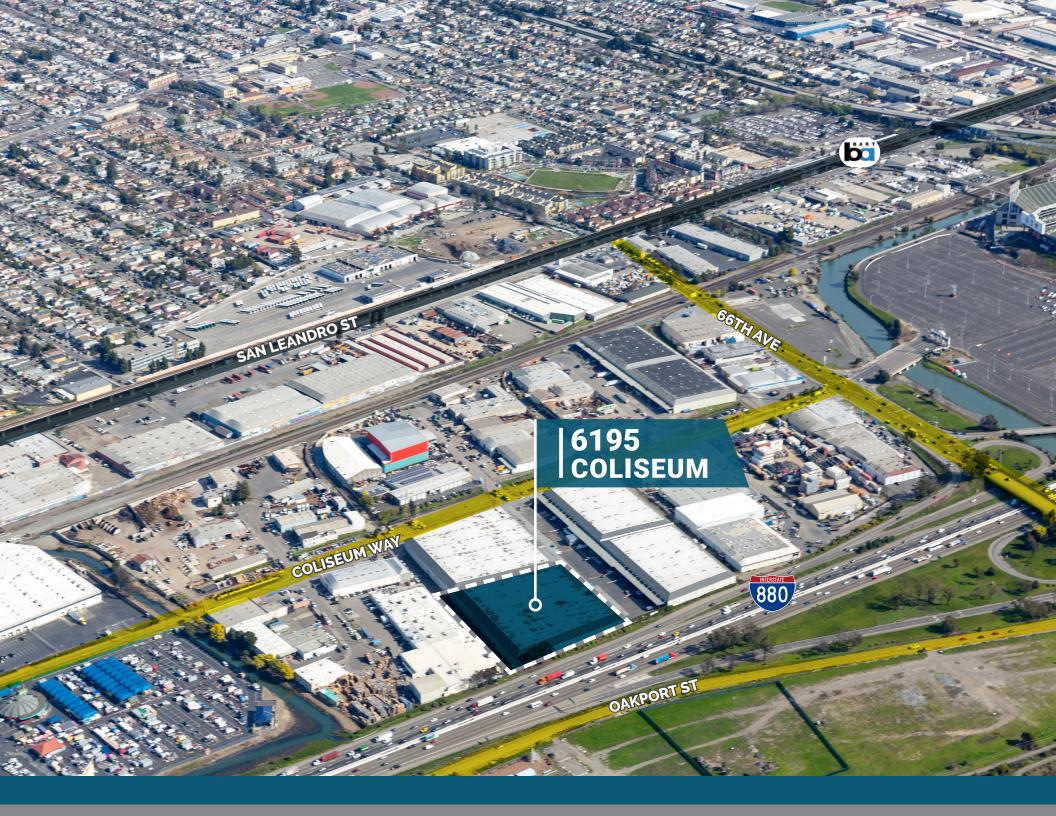

Can be made available per separate **Racking** 

agreement

Prime 880 Freeway Frontage & Access via 66th Ave Exit

Minutes from the Oakland Airport & Port of Oakland

On the Heavy Weight Corridor Route

April 2020 **Availability Date** 