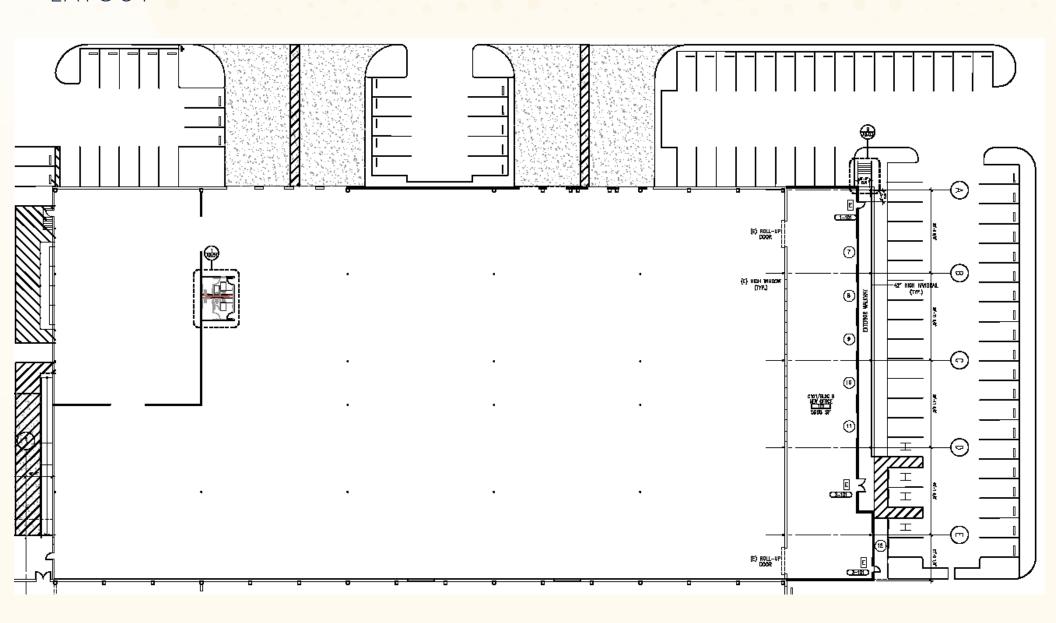

#### PROPERTY INFORMATION

65,550 **AVAILABLE SF:** \$57,684 **MONTHLY RENT:** LEASE RATE/SF: \$0.88 NNN OFFICE SF/#: 2,300 / 5 8 (fully level truck apron) TRUCK HIGH DOORS: **SPRINKLERED:** Yes MIN. CLEAR HEIGHT: 25' Tilt-up **CONSTRUCTION TYPE:** YEAR BUILT: 1964 POWER: A:800, V:277/480, P: 3, W: 4 124 / 1.9:1 PARKING SPACES/RATIO: **RESTROOMS:** 4 M2 **ZONING: Imm**ediate POSSESSION: TO SHOW: Call Agent