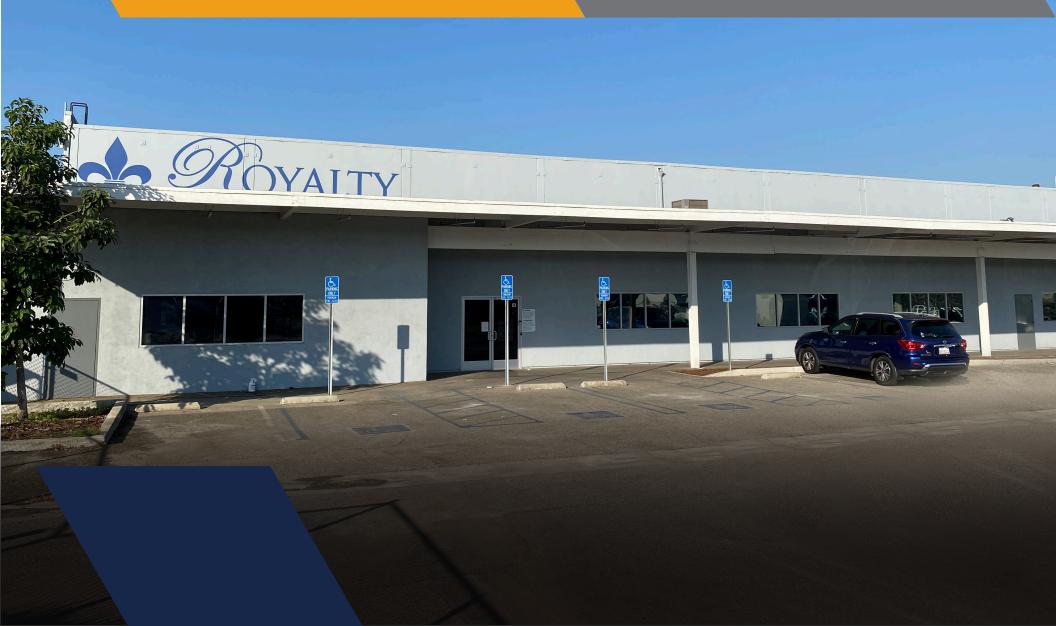

# 13571

VAUGHN ST, UNIT B San Fernando, CA 91340

### FOR LEASE: 65,550 SF INDUSTRIAL BUILDING