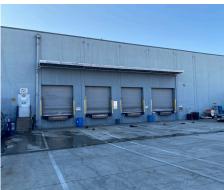

#### PROPERTY INFORMATION

65,550 **AVAILABLE SF:** \$57,684 **MONTHLY RENT:** LEASE RATE/SF: \$0.88 NNN OFFICE SF/#: 2,300 / 5 8 (fully level truck apron) TRUCK HIGH DOORS: **SPRINKLERED:** Yes MIN. CLEAR HEIGHT: 25' Tilt-up **CONSTRUCTION TYPE:** YEAR BUILT: 1964 POWER: A:800, V:277/480, P: 3, W: 4 124 / 1.9:1 PARKING SPACES/RATIO: **RESTROOMS:** 4 M2 **ZONING: Imm**ediate POSSESSION: TO SHOW: Call Agent