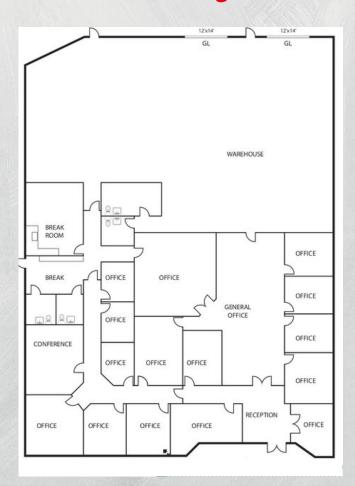

## Property specs

- ±9,919 s.f. available
- ±6,000 of office space
- 100% HVAC climate controlled
- Two (2) ground level loading doors
- 16' warehouse clearance
- 400 Amps power supply
- Fire sprinklers
- ±30 parking stalls

## Property specs

- ±11,566 s.f. available
- Office space to suit
- 100% HVAC climate controlled
- Two (2) ground level loading doors
- 16' warehouse clearance
- 400A power supply
- Fire sprinklers
- ±35 parking stalls