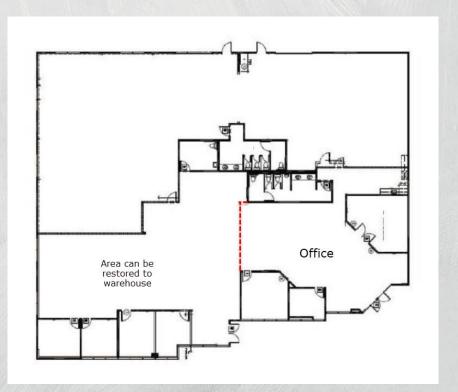

## Property specs

- ±9,919 s.f. available
- ±6,000 of office space
- 100% HVAC climate controlled
- Two (2) ground level loading doors
- 16' warehouse clearance
- 400 Amps power supply
- Fire sprinklers
- ±30 parking stalls

## Property specs

- ±11,566 s.f. available
- Office space to suit
- 100% HVAC climate controlled
- Two (2) ground level loading doors
- 16' warehouse clearance
- 400A power supply
- Fire sprinklers
- ±35 parking stalls