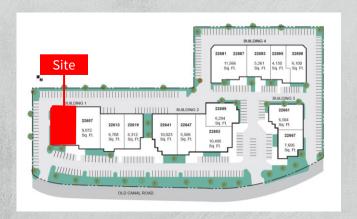

22601 Old Canal Rd. Yorba Linda, CA

**±9,919 s.f.** Industrial/flex building

### \*\*Sublease thru August 2023\*\*

22687 Old Canal Rd. Yorba Linda, CA

**±11,566 s.f.** Industrial/flex building

Sublease thru April 2022 (longer term possible)