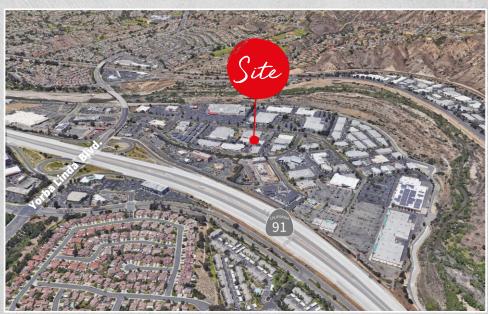

## Location specs

- Immediate 91 freeway and 241
   Toll Road access
- Ideal proximity to OC, LA and Inland Empire
- Ample local retail and restaurant amenities
- Master planned professionally managed business park
- Access to broad and diverse labor pool

## Location specs

- Immediate 91 freeway and 241 Toll Road access
- Ideal proximity to OC, LA and Inland Empire
- Ample local retail and restaurant amenities
- Professionally managed business park
- Access to broad and diverse labor pool