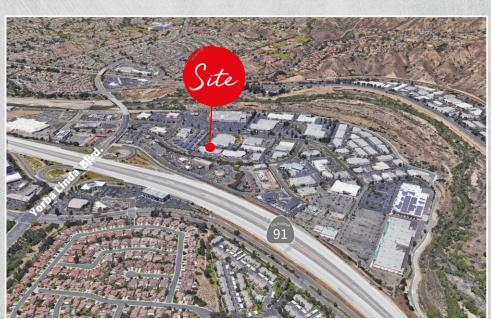

## Location specs

- Immediate 91 freeway and 241
   Toll Road access
- Ideal proximity to OC, LA and Inland Empire
- Ample local retail and restaurant amenities
- Master planned professionally managed business park
- Access to broad and diverse labor pool

## Location specs

- Immediate 91 freeway and 241 Toll Road access
- Ideal proximity to OC, LA and Inland Empire
- Ample local retail and restaurant amenities
- Professionally managed business park
- Access to broad and diverse labor pool