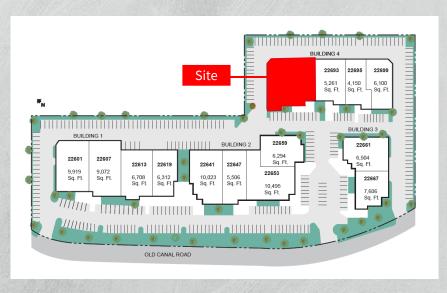

22601 Old Canal Rd. Yorba Linda, CA

**±9,919 s.f.** Industrial/flex building

### 22601 Old Canal Road, Yorba Linda, California