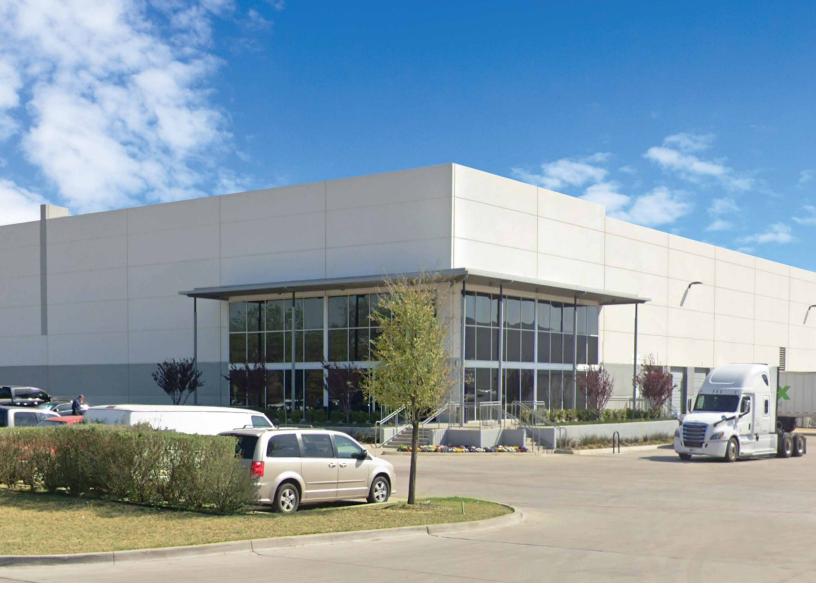

# KEY **DISTANCE**







**2.4 mi** 30 Interstate



**13.9 mi**Downtown
Houston







**9.7 mi**DFW international Airport

10 mi Urban Center

**19.1 mi**Dallas Love Field Airport

**21.4 mi**Dallas Executive Airport

## BUILDING FEATURES



#### **PROPERTY DETAILS**

• Property Sub- Type: Warehouse

• Self-Storage: 100 SF - 50,000 SF

· On-Site Office with Warehouse

• Full Service Gross

Building Size: 172,200 SF

Office Available:

Warehouse Available: 169,600 SF

Warehouse Ceiling Height: 32'

Dock High Doors: 44

Container Parking: 50



#### **AMENITIES**

- 24/7 Availability & Building Access
- High-speed WiFi
- Conference Rooms / Event Rooms
- Furnished workspaces

- · Kitchen Amenities / Refrigerator
- Business Suites / Corporate Suites available
- Security Gate

#### **SERVICES**

- Front Desk Service
- · Mail and packaging handling
- Daily Cleaning
- Office Supplies
- Business class printers

- Fresh coffee & tea
- Air Conditioning
- · Surveillance and night security guards
- · Flexible on- demand warehouse terms
- Option to Merge Offices

### **FACILITY PHOTOS**