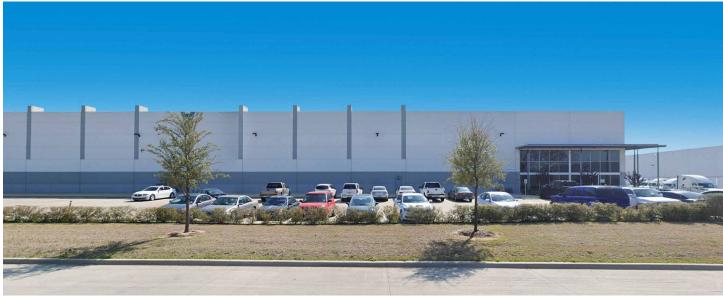

ehouse

• Self-Storage: 100 SF - 50,000 SF

· On-Site Office with Warehouse

• Full Service Gross

Building Size: 172,200 SF

Office Available:

Warehouse Available: 169,600 SF

Warehouse Ceiling Height: 32'

Dock High Doors: 44

Container Parking: 50



#### **AMENITIES**

- 24/7 Availability & Building Access
- High-speed WiFi
- Conference Rooms / Event Rooms
- Furnished workspaces

- · Kitchen Amenities / Refrigerator
- Business Suites / Corporate Suites available
- Security Gate

#### **SERVICES**

- Front Desk Service
- · Mail and packaging handling
- Daily Cleaning
- Office Supplies
- Business class printers

- Fresh coffee & tea
- Air Conditioning
- · Surveillance and night security guards
- · Flexible on- demand warehouse terms
- Option to Merge Offices

### **FACILITY PHOTOS**