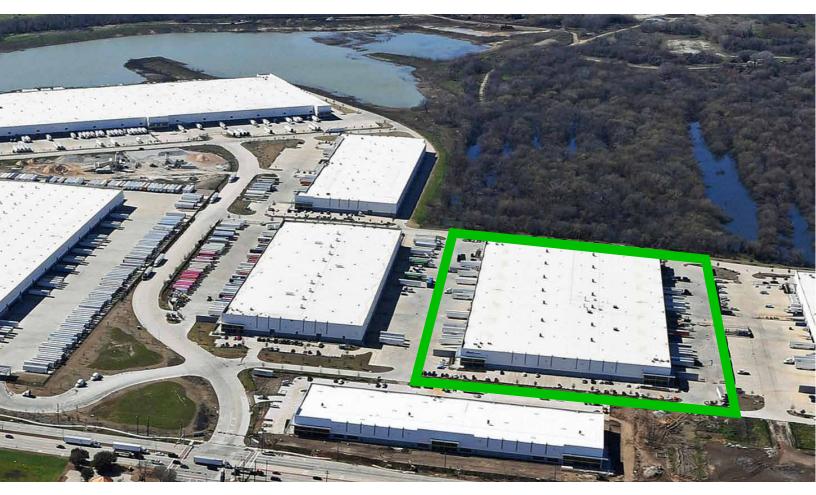

# KEY **DISTANCE**







**2.4 mi** 30 Interstate



**13.9 mi**Downtown
Houston







**9.7 mi**DFW international Airport

10 mi Urban Center

**19.1 mi**Dallas Love Field Airport

**21.4 mi**Dallas Executive Airport

## BUILDING FEATURES



#### **PROPERTY DETAILS**

• Property Sub- Type: Warehouse

• Self-Storage: 100 SF - 50,000 SF

· On-Site Office with Warehouse

• Full Service Gross

Building Size: 172,200 SF

Office Available:

Warehouse Available: 169,600 SF

Warehouse Ceiling Height: 32'

Dock High Doors: 44

Container Parking: 50



#### **AMENITIES**

- 24/7 Availability & Building Access
- High-speed WiFi
- Conference Rooms / Event Rooms
- Furnished workspaces

- · Kitchen Amenities / Refrigerator
- Business Suites / Corporate Suites available
- Security Gate

#### **SERVICES**

- Front Desk Se