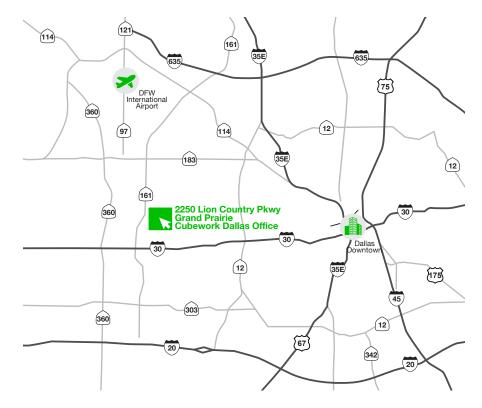

# KEY **DISTANCE**

**2.4 mi** 30 Interstate

**13.9 mi**Downtown
Houston

**9.7 mi**DFW international Airport

10 mi Urban Center

**19.1 mi**Dallas Love Field Airport

**21.4 mi**Dallas Executive Airport