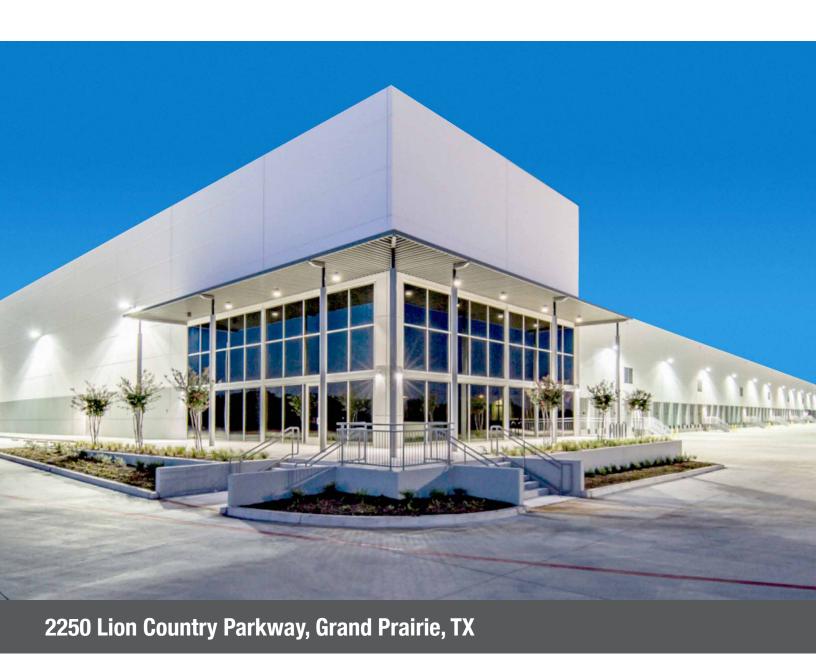

# KEY **DISTANCE**







**2.4 mi** 30 Interstate



**13.9 mi**Downtown
Houston







**9.7 mi**DFW international Airport

10 mi Urban Center

**19.1 mi**Dallas Love Field Airport

**21.4 mi**Dallas Executive Airport

## BUILDING FEATURES



#### **PROPERTY DETAILS**

• Property Sub- Type: Warehouse

• Self-Storage: 100 SF - 50,000 SF

· On-Site Office with Warehouse

• Full Service Gross

Building Size: 172,200 SF

Office Available:

Warehouse Available: 169,600 SF

Warehouse Ceiling Height: 32'

Dock High Doors: 44

Container Parking: 50



#### **AMENITIES**

- 24/7 Availability & Building Access
- High-speed WiFi
- Conference Rooms / Event Rooms
- Furnished workspaces

- · Kitchen Amenities / Refrigerator
- Business Suites / Corporate Suites available
- Security Gate

#### **SERVI