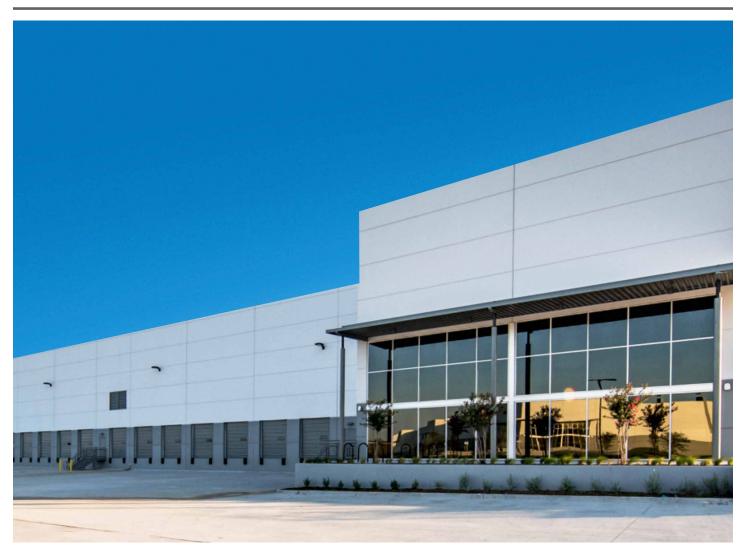

arehouse

• Self-Storage: 100 SF - 50,000 SF

· On-Site Office with Warehouse

• Full Service Gross

Building Size: 172,200 SF

Office Available:

Warehouse Available: 169,600 SF

Warehouse Ceiling Height: 32'

Dock High Doors: 44

Container Parking: 50



#### **AMENITIES**

- 24/7 Availability & Building Access
- High-speed WiFi
- Conference Rooms / Event Rooms
- Furnished workspaces

- · Kitchen Amenities / Refrigerator
- Business Suites / Corporate Suites available
- Security Gate

#### **SERVICES**

- Front Desk Service
- · Mail and packaging handling
- Daily Cleaning
- Office Supplies
- Business class printers

- Fresh coffee & tea
- Air Conditioning
- · Surveillance and night security guards
- · Flexible on- demand warehouse terms
- Option to Merge Offices

### **FACILITY PHOTOS**