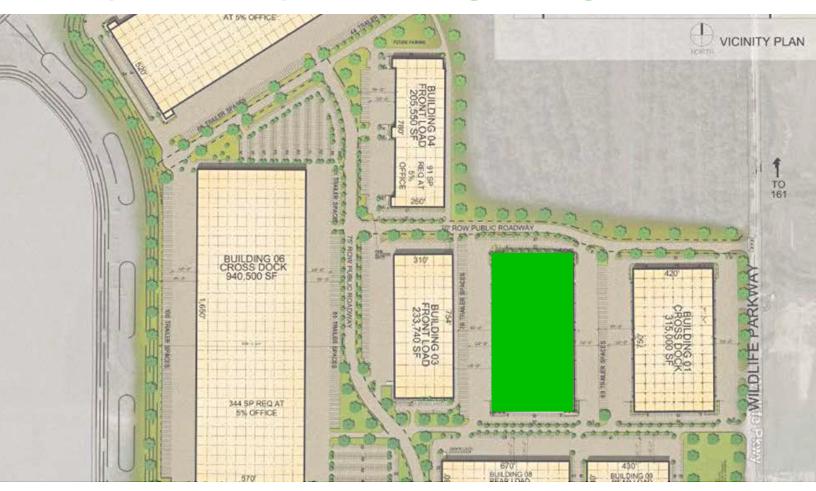

#### **PROPERTY DETAILS**

• Property Sub- Type: Warehouse

• Self-Storage: 100 SF - 50,000 SF

· On-Site Office with Warehouse

• Full Service Gross

Building Size: 172,200 SF

Office Available:

Warehouse Available: 169,600 SF

Warehouse Ceiling Height: 32'

Dock High Doors: 44

Container Parking: 50