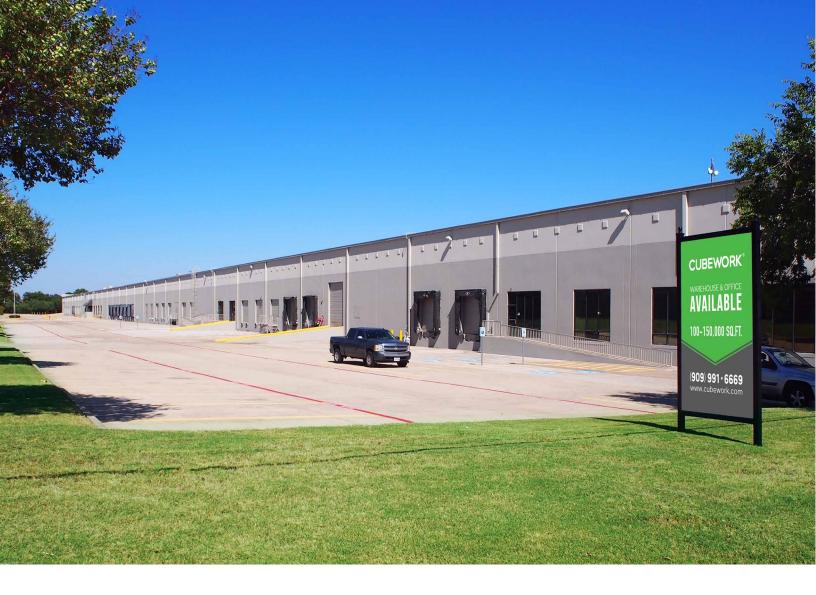

850 NORTHLAKE DRIVE, COPPELL, TX 75019

## **BUILDING FEATURES**

WAREHOUSE OFFICE

#### **PROPERTY DETAILS**

• Property Sub- type: Warehouse

• Self-Storage: 100 SF - 100,000 SF

On-Site Office with Warehouse

• Full Service Gross

Building size: 230,400 SF

Office: 13,754 SF

Warehouse: 202,870 SF

Clear Height: 24'

Dock High Doors: 26

Standard Parking Spaces: 290