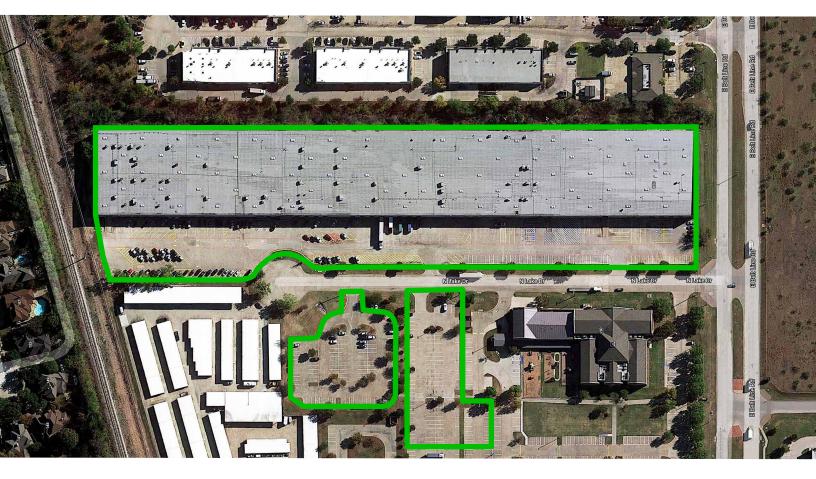

#### **PROPERTY DETAILS**

• Property Sub- type: Warehouse

• Self-Storage: 100 SF - 100,000 SF

On-Site Office with Warehouse

• Full Service Gross

Building size: 230,400 SF

Office: 13,754 SF

Warehouse: 202,870 SF

Clear Height: 24'

Dock High Doors: 26

Standard Parking Spaces: 290