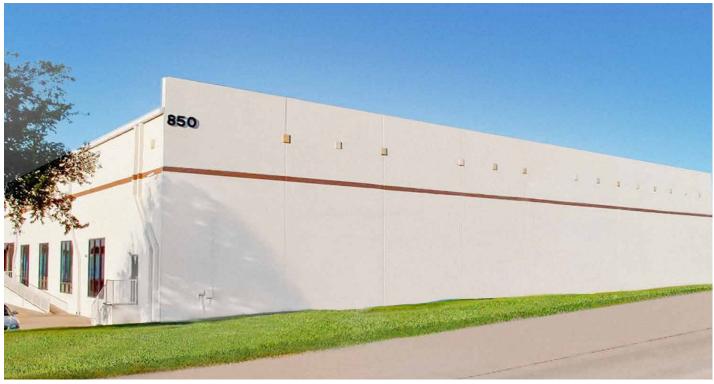

rty Sub- type: Warehouse

• Self-Storage: 100 SF - 100,000 SF

On-Site Office with Warehouse

• Full Service Gross

Building size: 230,400 SF

Office: 13,754 SF

Warehouse: 202,870 SF

Clear Height: 24'

Dock High Doors: 26

Standard Parking Spaces: 290



### **AMENITIES**

- 24/7 Availability & Building Access
- High-speed WiFi
- Conference Rooms / Event Rooms
- Furnished workspaces

- Kitchen Amenities / Refrigerator
- Business Suites / Corporate Suites available
- Security Gate

#### **SERVICES**

- Front Desk Service
- Mail and packaging handling
- Daily Cleaning
- Office Supplies
- · Business class printers

- · Fresh coffee & tea
- Air Conditioning
- · Surveillance and night security guards
- · Flexible on- demand warehouse terms
- Option to Merge Offices

## **FACILITY PHOTOS**