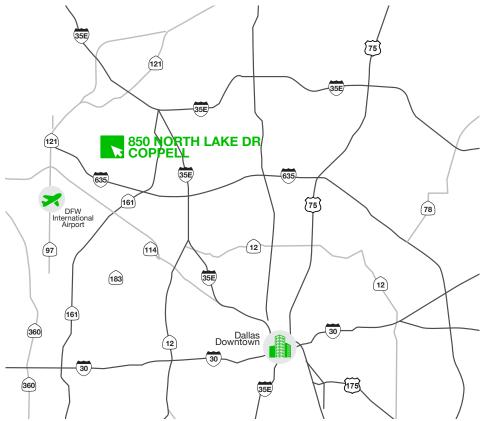

# **KEY DISTANCE**

**2.2 mi** 635 Interstate

**19 mi**Downtown
Dallas

**5.5 mi**Dallas/Fort Worth
International
Airport

214.6 mi Port of Shreveport

**16.3 mi**Dallas
Love Field
Airport