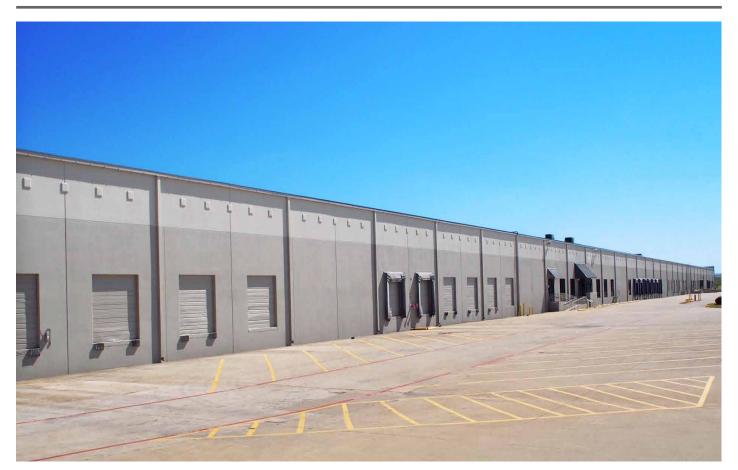

perty Sub- type: Warehouse

• Self-Storage: 100 SF - 100,000 SF

On-Site Office with Warehouse

• Full Service Gross

Building size: 230,400 SF

Office: 13,754 SF

Warehouse: 202,870 SF

Clear Height: 24'

Dock High Doors: 26

Standard Parking Spaces: 290



### **AMENITIES**

- 24/7 Availability & Building Access
- High-speed WiFi
- Conference Rooms / Event Rooms
- Furnished workspaces

- Kitchen Amenities / Refrigerator
- Business Suites / Corporate Suites available
- Security Gate

#### **SERVICES**

- Front Desk Service
- Mail and packaging handling
- Daily Cleaning
- Office Supplies
- · Business class printers

- · Fresh coffee & tea
- Air Conditioning
- · Surveillance and night security guards
- · Flexible on- demand warehouse terms
- Option to Merge Offices

## **FACILITY PHOTOS**