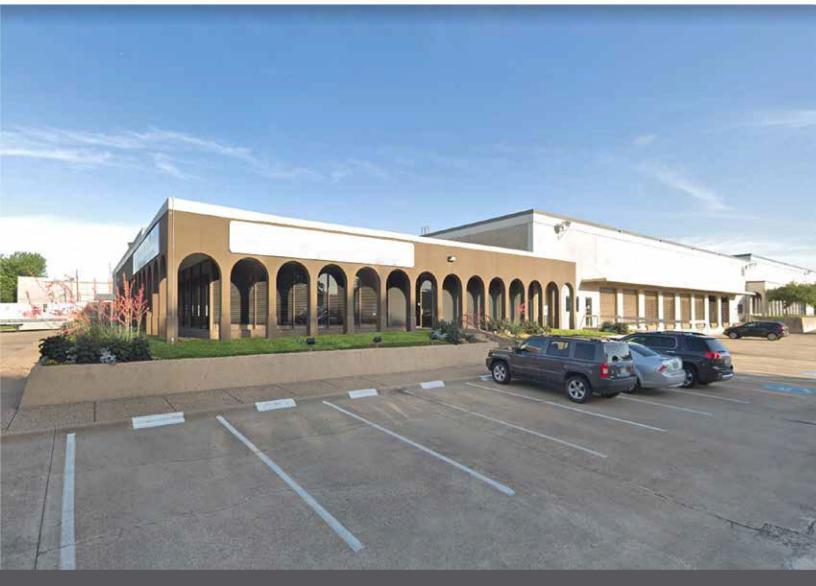

4545 Spring Valley Rd. Farmers Branch, TX 75244

# KEY **DISTANCE**









5 mi 635 Interstate 13 mi Downtown Dallas



6 mi

Airport

272 mi

Dallas/Fort Worth Port of International Shreveport

# BUILDING FEATURES



#### **PROPERTY DETAILS**

- Property Sub- type: Warehouse
- Self-Storage: 100 SF 100,000 SF
- On-Site Office with Warehouse
- Full Service Gross

Building size: 114,380 SF

Office: SF

Warehouse: SF: 100,000

Clear Height: 22'

Dock High Doors: 19

Trailer Storage Spaces:

Parking Spaces: 150



#### **AMENITIES**

- 24/7 Availability & Building Access
- High-speed WiFi
- Conference Rooms / Event Rooms
- Furnished workspaces

- Kitchen Amenities / Refrigerator
- Business Suites / Corporate Suites available
- Security Gate

### SERVICES

- Front Desk Service
- Mail and pa