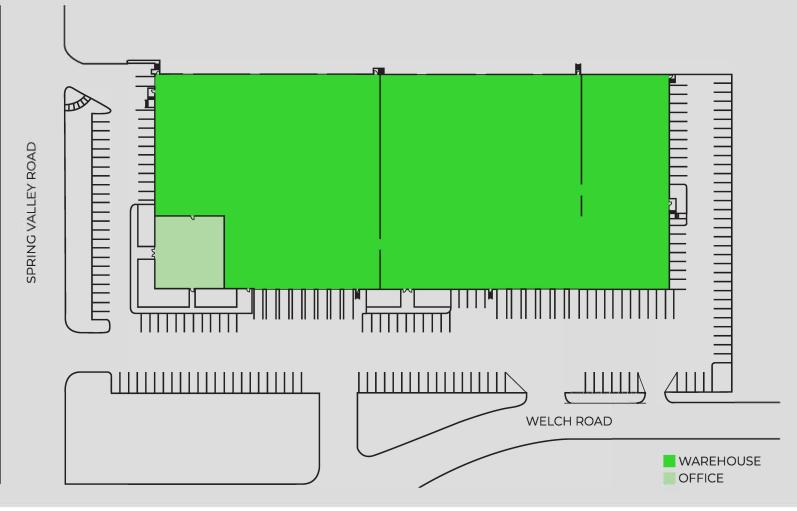

#### **PROPERTY DETAILS**

- Property Sub- type: Warehouse
- Self-Storage: 100 SF 100,000 SF
- On-Site Office with Warehouse
- Full Service Gross

Building size: 114,380 SF

Office: SF

Warehouse: SF: 100,000

Clear Height: 22'

Dock High Doors: 19

Trailer Storage Spaces:

Parking Spaces: 150