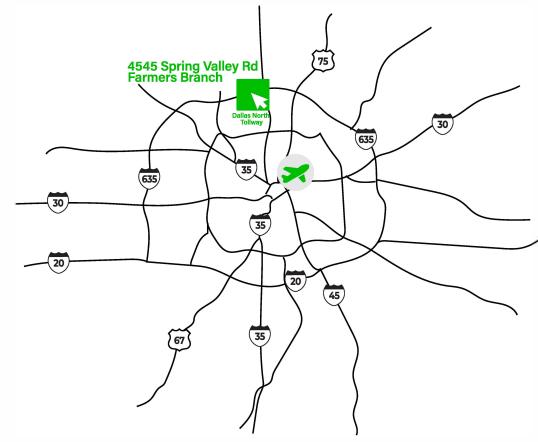

4545 Spring Valley Rd. Farmers Branch, TX 75244

# KEY **DISTANCE**

5 mi 635 Interstate 13 mi Downtown Dallas

6 mi

Airport

272 mi

Dallas/Fort Worth Port of International Shreveport