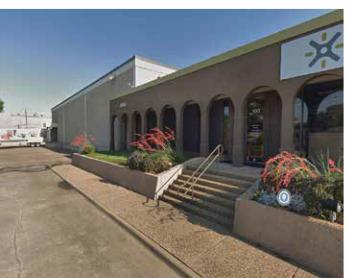

erty Sub- type: Warehouse
- Self-Storage: 100 SF 100,000 SF
- On-Site Office with Warehouse
- Full Service Gross

Building size: 114,380 SF

Office: SF

Warehouse: SF: 100,000

Clear Height: 22'

Dock High Doors: 19

Trailer Storage Spaces:

Parking Spaces: 150



#### **AMENITIES**

- 24/7 Availability & Building Access
- High-speed WiFi
- Conference Rooms / Event Rooms
- Furnished workspaces

- Kitchen Amenities / Refrigerator
- Business Suites / Corporate Suites available
- Security Gate

### SERVICES

- Front Desk Service
- Mail and packaging handling
- Daily Cleaning
- Office Supplies
- Business class printers

- Fresh coffee & tea
- Air Conditioning
- Surveillance and night security guards
- · Flexible on- demand warehouse terms
- Option to Merge Offices

## **FACILITY PHOTOS**