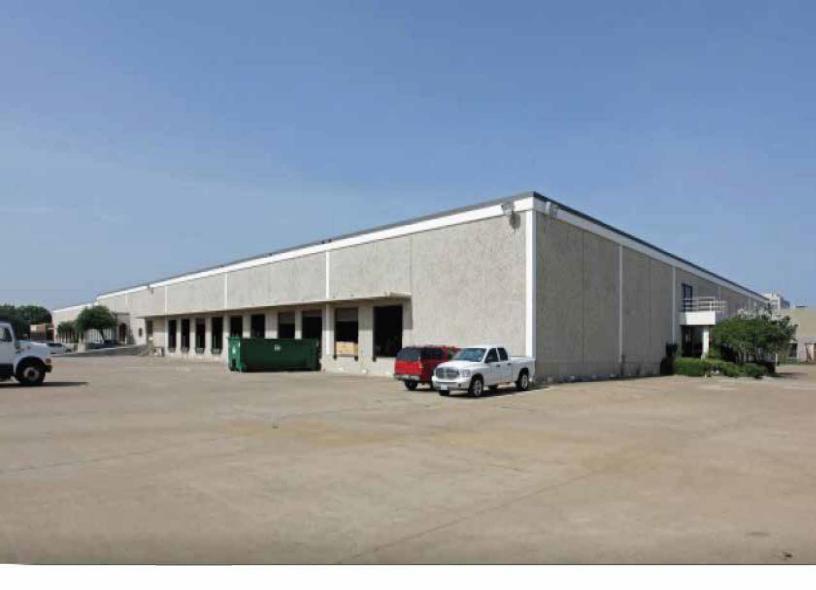

4545 Spring Valley Rd. Farmers Branch, TX 75244

# BUILDING FEATURES

#### **PROPERTY DETAILS**

- Property Sub- type: Warehouse
- Self-Storage: 100 SF 100,000 SF
- On-Site Office with Warehouse
- Full Service Gross

Building size: 114,380 SF

Office: SF

Warehouse: SF: 100,000

Clear Height: 22'

Dock High Doors: 19

Trailer Storage Spaces:

Parking Spaces: 150