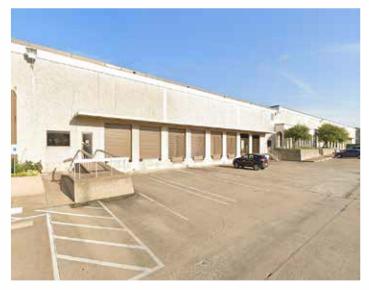

operty Sub- type: Warehouse
- Self-Storage: 100 SF 100,000 SF
- On-Site Office with Warehouse
- Full Service Gross

Building size: 114,380 SF

Office: SF

Warehouse: SF: 100,000

Clear Height: 22'

Dock High Doors: 19

Trailer Storage Spaces:

Parking Spaces: 150



#### **AMENITIES**

- 24/7 Availability & Building Access
- High-speed WiFi
- Conference Rooms / Event Rooms
- Furnished workspaces

- Kitchen Amenities / Refrigerator
- Business Suites / Corporate Suites available
- Security Gate

### SERVICES

- Front Desk Service
- Mail and packaging handling
- Daily Cleaning
- Office Supplies
- Business class printers

- Fresh coffee & tea
- Air Conditioning
- Surveillance and night security guards
- · Flexible on- demand warehouse terms
- Option to Merge Offices

## **FACILITY PHOTOS**