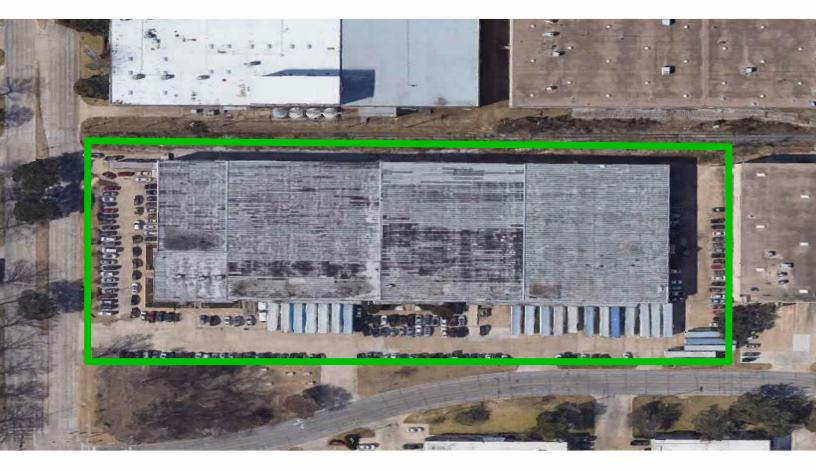

#### **PROPERTY DETAILS**

- Property Sub- type: Warehouse
- Self-Storage: 100 SF 100,000 SF
- On-Site Office with Warehouse
- Full Service Gross

Building size: 114,380 SF

Office: SF

Warehouse: SF: 100,000

Clear Height: 22'

Dock High Doors: 19

Trailer Storage Spaces:

Parking Spaces: 150