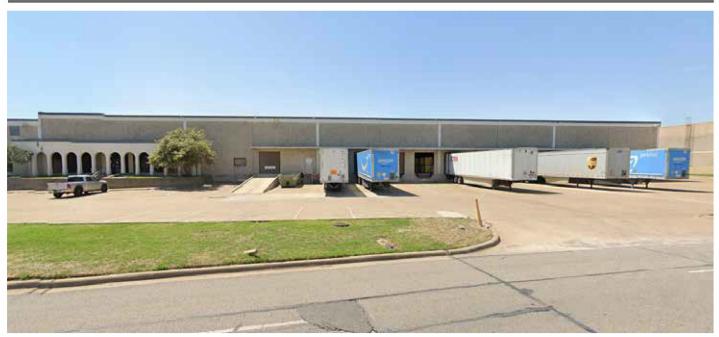

Property Sub- type: Warehouse
- Self-Storage: 100 SF 100,000 SF
- On-Site Office with Warehouse
- Full Service Gross

Building size: 114,380 SF

Office: SF

Warehouse: SF: 100,000

Clear Height: 22'

Dock High Doors: 19

Trailer Storage Spaces:

Parking Spaces: 150



#### **AMENITIES**

- 24/7 Availability & Building Access
- High-speed WiFi
- Conference Rooms / Event Rooms
- Furnished workspaces

- Kitchen Amenities / Refrigerator
- Business Suites / Corporate Suites available
- Security Gate

### SERVICES

- Front Desk Service
- Mail and packaging handling
- Daily Cleaning
- Office Supplies
- Business class printers

- Fresh coffee & tea
- Air Conditioning
- Surveillance and night security guards
- · Flexible on- demand warehouse terms
- Option to Merge Offices

## **FACILITY PHOTOS**