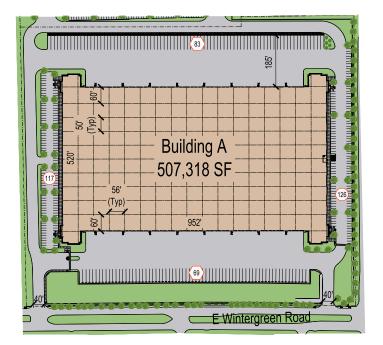

#### **Property Highlights**

- 507,318 SF Available
- Clear Height: 40'
- Building Depth: 520'
- Column Spacing: 56' x 50'
- Loading Bay: 60'
- Spec Office Space
- ESFR Sprinkler

- Dock Doors: 92
- Drive-In Doors: 4
- Truck Courts: 185'
- Car Parks: 243
- Trailer Parks: 152
- All Interior Walls Painted
  White