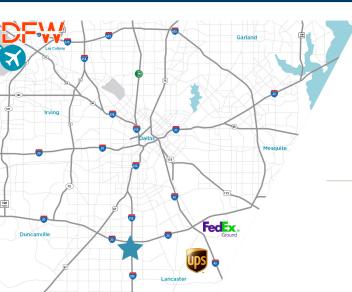

## **Excellent Access**

0.5 Miles to I-35 1.5 Miles to I-20 8 Miles to UP Dallas Intermodal 7 Miles to I-45 8 Miles to FedEx Ground Terminal 18 Miles to Dallas Love Field 29 Miles to DFW Airport