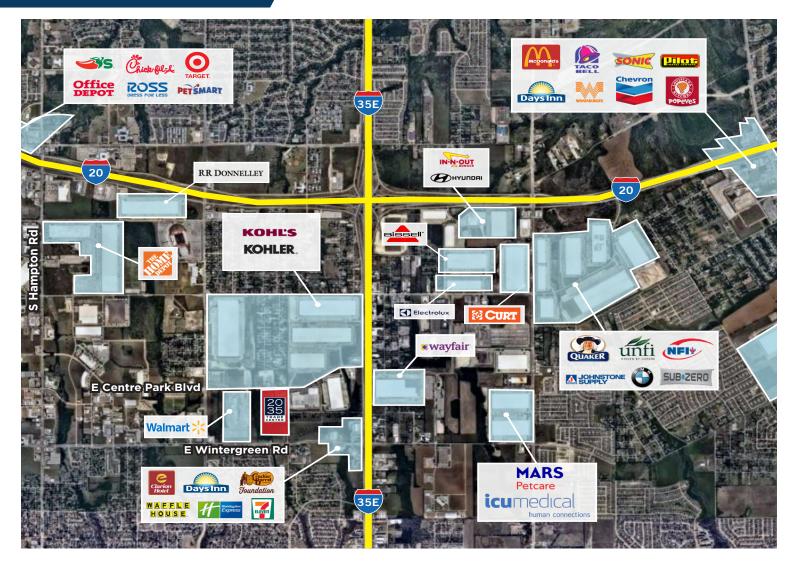

5 Miles to I-35 1.5 Miles to I-20 8 Miles to UP Dallas Intermodal 7 Miles to I-45 8 Miles to FedEx Ground Terminal 18 Miles to Dallas Love Field 29 Miles to DFW Airport

# FOR LEASE



1001 E Wintergreen Rd DeSoto, Texas

#### BUILDING A 507,318 SF AVAILABLE



# FOR LEASE

TRADE CENTER 20/35 1001 E. Wintergreen DeSoto, Texas

## 507,318 SF AVAILABLE





#### **Property Highlights**

- 507,318 SF Available
- Clear Height: 40'
- Building Depth: 520'
- Column Spacing: 56' x 50'
- Loading Bay: 60'
- Spec Office Space
- ESFR Sprinkler

- Dock Doors: 92
- Drive-In Doors: 4
- Truck Courts: 185'
- Car Parks: 243
- Trailer Parks: 152
- All Interior Walls Painted
  White

## FOR LEASE

TRADE CENTER 20/35 1001 E. Wintergreen DeSoto, Texas

#### 507,318 SF AVAILABLE

#### **Surrounding Amenities**