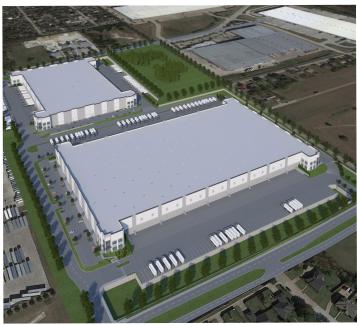

## **Site Strengths**

46 Acre Site

Access from E Centre Park Blvd & E Wintergreen Rd

Expandable Parking

Direct Access to I-35

Full Truck Circulation

Ability to Secure Truck Courts with Guard Shack

Proximity to Abundant Labor and Area Amenities