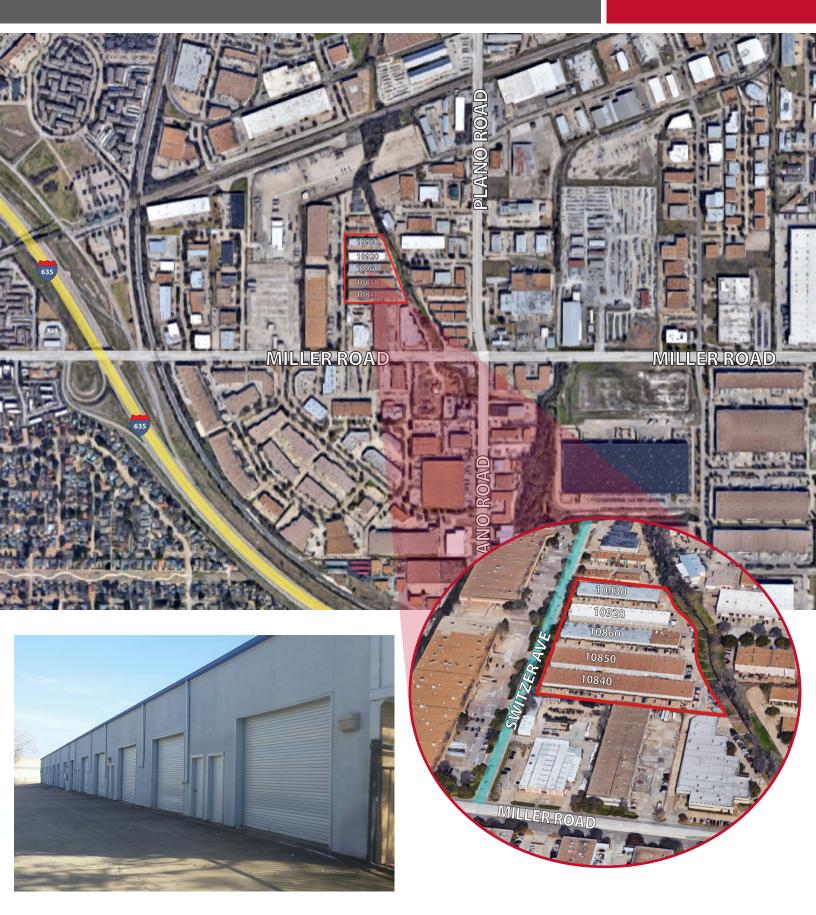

# SWITZER BUSINESS PARK FOR LEASE • FROM 1,320 - 6,370 SF 10840 - 10930 SWITZER AVENUE, DALLAS, TEXAS 75238

### **Property Highlights**

- Located in the Northeast Dallas / Garland submarket
- Quality five (5) building complex designed for uses including office / tech / warehouse
- Front park / rear load configuration
- Grade level loading
- 14' clear height
- Easy access to I-635 and US 75
- Professionally leased and managed by Bradford

#### Switzer Business Park 10840 - 10930 Switzer Avenue, Dallas, Texas 75238