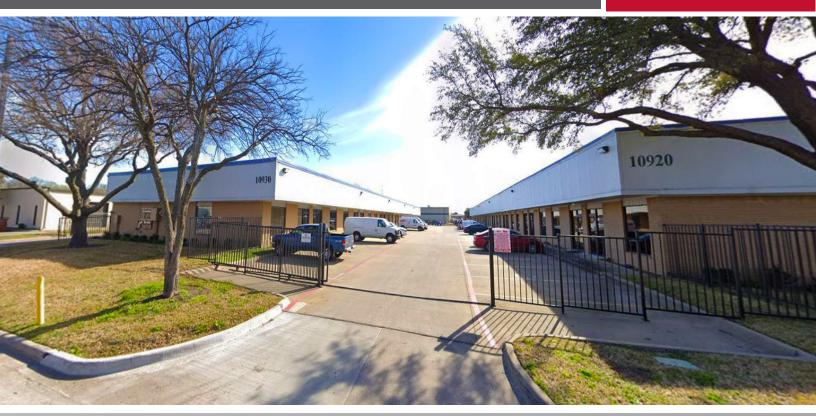

# SWITZER BUSINESS PARK FOR LEASE • FROM 1,320 - 6,370 SF 10840 - 10930 SWITZER AVENUE, DALLAS, TEXAS 75238

### **Property Highlights**

- Located in the Northeast Dallas / Garland submarket
- Quality five (5) building complex designed for uses including office / tech / warehouse
- Front park / rear load configuration
- Grade level loading
- 14' clear height
- Easy access to I-635 and US 75
- Professionally leased and managed by Bradford

#### Switzer Business Park 10840 - 10930 Switzer Avenue, Dallas, Texas 75238