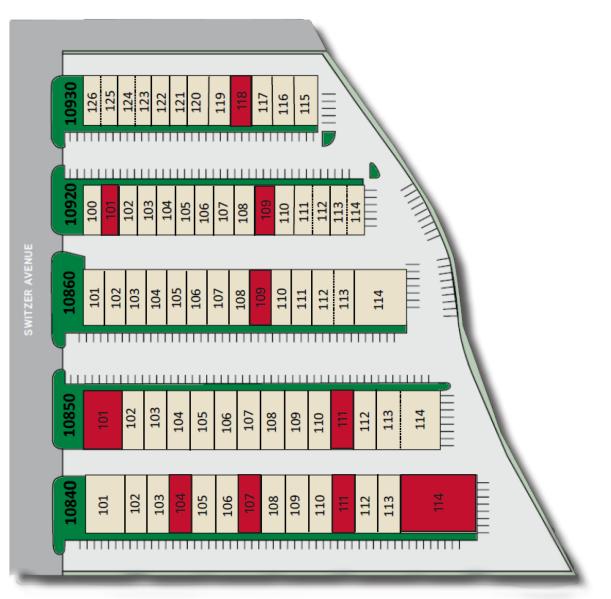

#### Office/Tech/ Warehouse

Switzer Business Park

10840 - 10930 Switzer Avenue, Dallas, Texas 75238

Office/Tech/ Warehouse

**SITE PLAN** 

#### 10840 Switzer Ave

| 104 | 1,890 SF |
|-----|----------|
| 107 | 1,890 SF |
| 111 | 1,890 SF |
| 114 | 6,370 SF |

#### 10850 Switzer Ave

| 101 | 3,150 SF |
|-----|----------|
| 111 | 1,890 SF |

#### 10860 Switzer Ave

| 109 1,320 SF |
|--------------|
|--------------|

#### 10920 Switzer Ave

| 101 | 1,320 SF |
|-----|----------|
| 109 | 1,320 SF |

#### 10930 Switzer Ave

118 1,320 SF