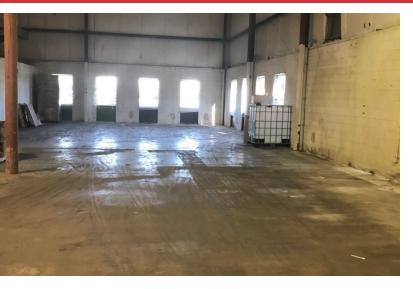

### **Property Highlights**

- Unit 102: 5,000+/- SF Features:
- 1,500+/- SF office space
- 3,500+/- SF warehouse space
- (1) truck door
- (2) restrooms
- Unit 106: 11,250+/- SF Features:
- (2) truck dock doors
- Room for additional truck dock
- 20'-23' ceiling heights
- 1,000+/- SF of office / break room space
- · Landlord will fit out additional office space as required
- 3 restrooms