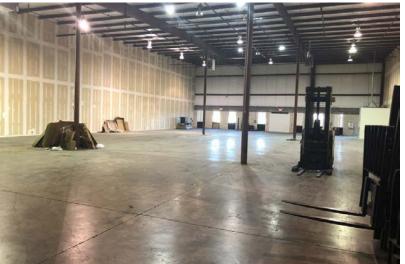

### **Property Highlights**

- Unit 102: 5,000+/- SF Features:
- 1,500+/- SF office space
- 3,500+/- SF warehouse space
- (1) truck door
- (2) restrooms
- Unit 106: 11,250+/- SF Features:
- (2) truck dock doors
- Room for additional truck dock
- 20'-23' ceiling heights
- 1,000+/- SF of office / break room space
- · Landlord will fit out additional office space as required
- 3 restrooms