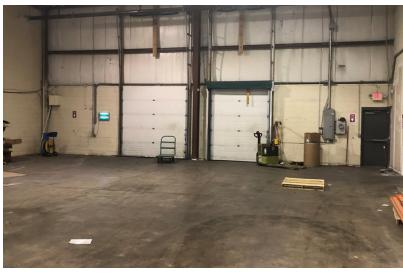

### **Property Highlights**

- Unit 102: 5,000+/- SF Features:
- 1,500+/- SF office space
- 3,500+/- SF warehouse space
- (1) truck door
- (2) restrooms
- Unit 106: 11,250+/- SF Features:
- (2) truck dock doors
- Room for additional truck dock
- 20'-23' ceiling heights
- 1,000+/- SF of office / break room space
- · Landlord will fit out additional office space as required
- 3 restrooms