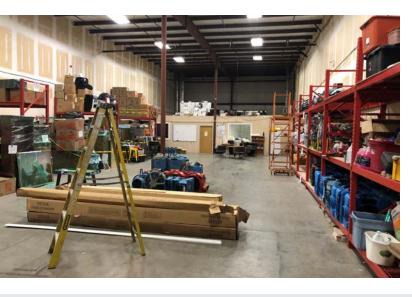

### **Property Highlights**

- Unit 102: 5,000+/- SF Features:
- 1,500+/- SF office space
- 3,500+/- SF warehouse space
- (1) truck door
- (2) restrooms
- Unit 106: 11,250+/- SF Features:
- (2) truck dock doors
- Room for additional truck dock
- 20'-23' ceiling heights
- 1,000+/- SF of office / break room space
- · Landlord will fit out additional office space as required
- 3 restrooms