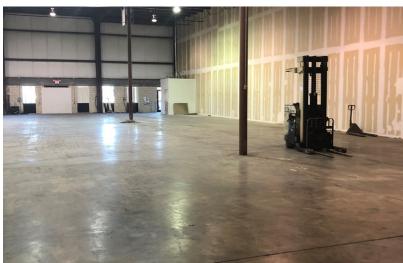

## **Property Overview**

75,000+/- SF Industrial building ideal for manufacturing, assembly, warehouse/distribution and wholesale. Prime flex space available.

### **Property Highlights**

- Unit 102: 5,000+/- SF Features:
- 1,500+/- SF office space
- 3,500+/- SF warehouse space
- (1) truck door
- (2) restrooms
- Unit 106: 11,250+/- SF Features:
- (2) truck dock doors
- Room for additional truck dock
- 20'-23' ceiling heights
- 1,000+/- SF of office / break room space
- · Landlord will fit out additional office space as required
- 3 restrooms