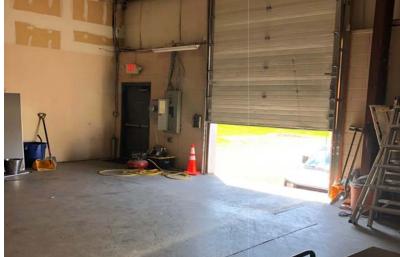

### **Property Highlights**

- Unit 102: 5,000+/- SF Features:
- 1,500+/- SF office space
- 3,500+/- SF warehouse space
- (1) truck door
- (2) restrooms
- Unit 106: 11,250+/- SF Features:
- (2) truck dock doors
- Room for additional truck dock
- 20'-23' ceiling heights
- 1,000+/- SF of office / break room space
- · Landlord will fit out additional office space as required
- 3 restrooms