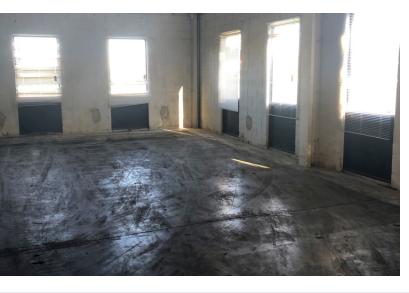

## **Property Overview**

75,000+/- SF Industrial building ideal for manufacturing, assembly, warehouse/distribution and wholesale. Prime flex space available.

### **Property Highlights**

- Unit 102: 5,000+/- SF Features:
- 1,500+/- SF office space
- 3,500+/- SF warehouse space
- (1) truck door
- (2) restrooms
- Unit 106: 11,250+/- SF Features:
- (2) truck dock doors
- Room for additional truck dock
- 20'-23' ceiling heights
- 1,000+/- SF of office / break room space
- · Landlord will fit out additional office space as required
- 3 restrooms