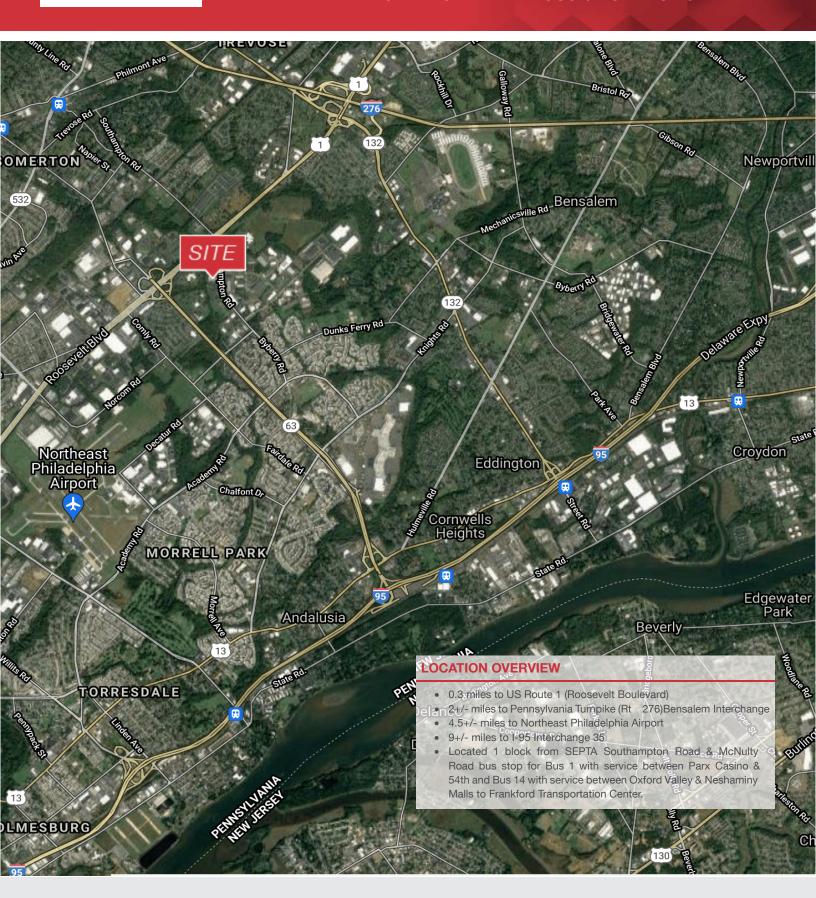

ing:        | L1 Light Industrial    |
| Market:        | Philadelphia           |
| Submarket:     | Northeast Philadelphia |
|                |                        |

## **Property Overview**

75,000+/- SF Industrial building ideal for manufacturing, assembly, warehouse/distribution and wholesale. Prime flex space available.

### **Property Highlights**

- Unit 102: 5,000+/- SF Features:
- 1,500+/- SF office space
- 3,500+/- SF warehouse space
- (1) truck door
- (2) restrooms
- Unit 106: 11,250+/- SF Features:
- (2) truck dock doors
- Room for additional truck dock
- 20'-23' ceiling heights
- 1,000+/- SF of office / break room space
- · Landlord will fit out additional office space as required
- 3 restrooms







































#### FOR LEASE WAREHOUSE/DISTRIBUTION