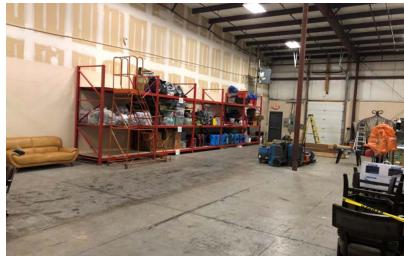

### **Property Highlights**

- Unit 102: 5,000+/- SF Features:
- 1,500+/- SF office space
- 3,500+/- SF warehouse space
- (1) truck door
- (2) restrooms
- Unit 106: 11,250+/- SF Features:
- (2) truck dock doors
- Room for additional truck dock
- 20'-23' ceiling heights
- 1,000+/- SF of office / break room space
- · Landlord will fit out additional office space as required
- 3 restrooms