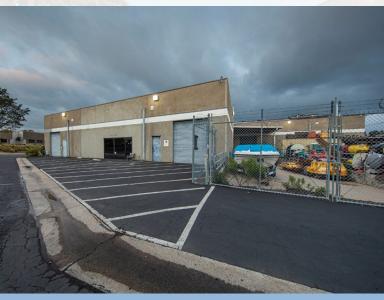

#### **PROPERTY FEATURES:**

- ± 26,250 SF Industrial/Manufacturing Building
- Central San Diego Location
- Light Industrial Zoning (IL-2-1)
- Fenced Yard
- · Dock Well and Grade-Level Loading
- 18' Clear Height Warehouse
- Sprinklered Building
- 1,000 Amps/ 3 Phase/ 240V