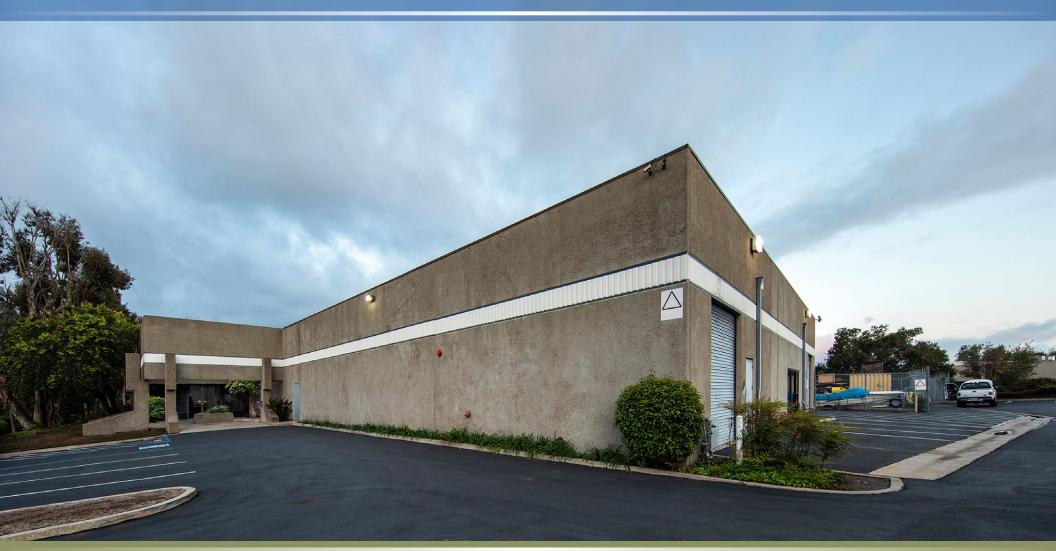

±26,250 SF Industrial/Manufacturing Building 3738 Ruffin Road, San Diego, Ca 92123

±26,250 SF Industrial/Manufacturing Building

3738 RUFFIN ROAD, SAN DIEGO, CA 92123

#### **PROPERTY FEATURES:**

- ± 26,250 SF Industrial/Manufacturing Building
- Central San Diego Location
- Light Industrial Zoning (IL-2-1)
- Fenced Yard
- · Dock Well and Grade-Level Loading
- 18' Clear Height Warehouse
- Sprinklered Building
- 1,000 Amps/ 3 Phase/ 240V