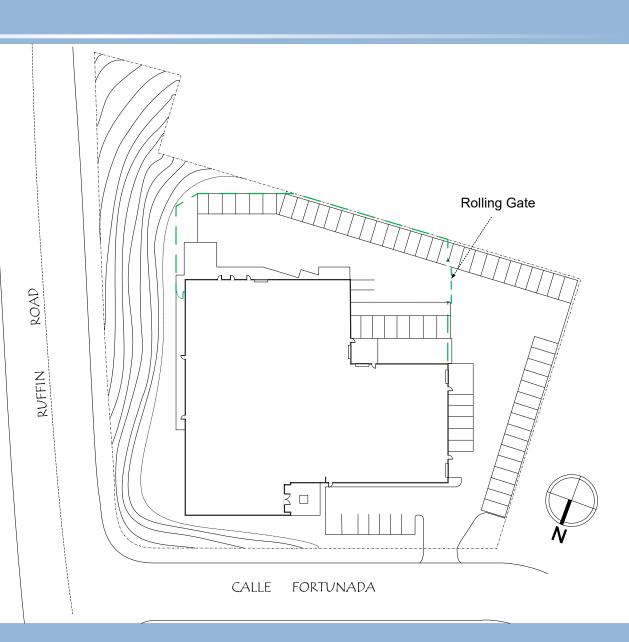

#### **PROPERTY FEATURES:**

- ± 26,250 SF Industrial/Manufacturing Building
- Central San Diego Location
- Light Industrial Zoning (IL-2-1)
- Fenced Yard
- · Dock Well and Grade-Level Loading
- 18' Clear Height Warehouse
- Sprinklered Building
- 1,000 Amps/ 3 Phase/ 240V