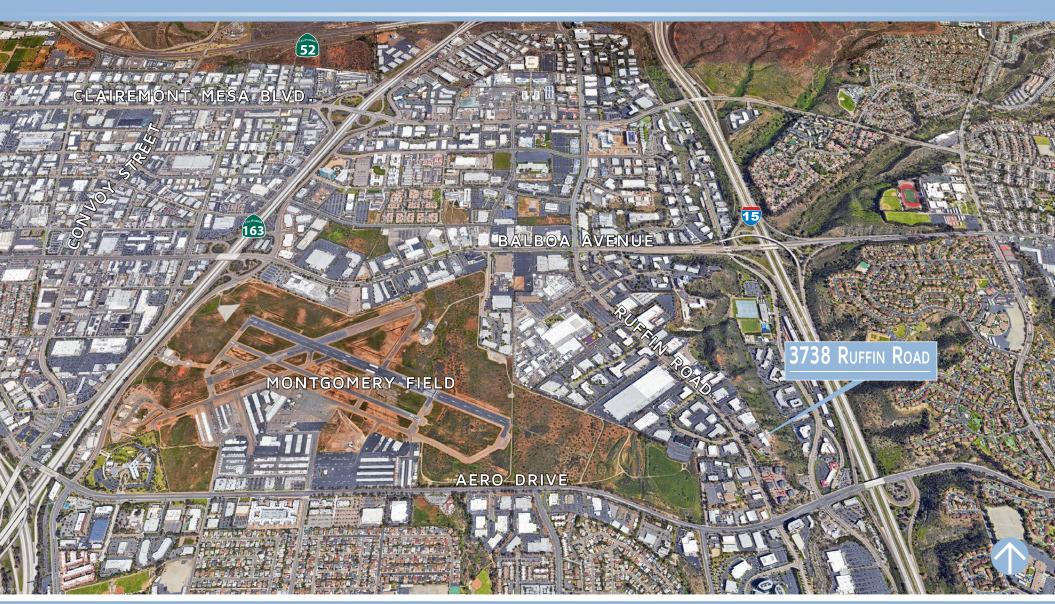

LEASE RATE: \$1.15/SF NNN

±26,250 SF Industrial/Manufacturing Building

3738 RUFFIN ROAD, SAN DIEGO, CA 92123

±26,250 SF Industrial/Manufacturing Building

3738 RUFFIN ROAD, SAN DIEGO, CA 92123