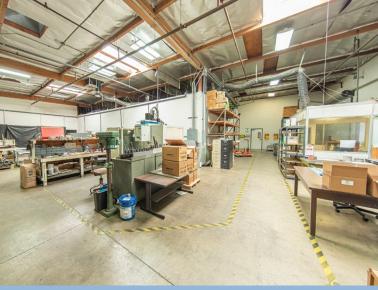

#### **PROPERTY FEATURES:**

- ± 26,250 SF Industrial/Manufacturing Building
- Central San Diego Location
- Light Industrial Zoning (IL-2-1)
- Fenced Yard
- · Dock Well and Grade-Level Loading
- 18' Clear Height Warehouse
- Sprinklered Building
- 1,000 Amps/ 3 Phase/ 240V