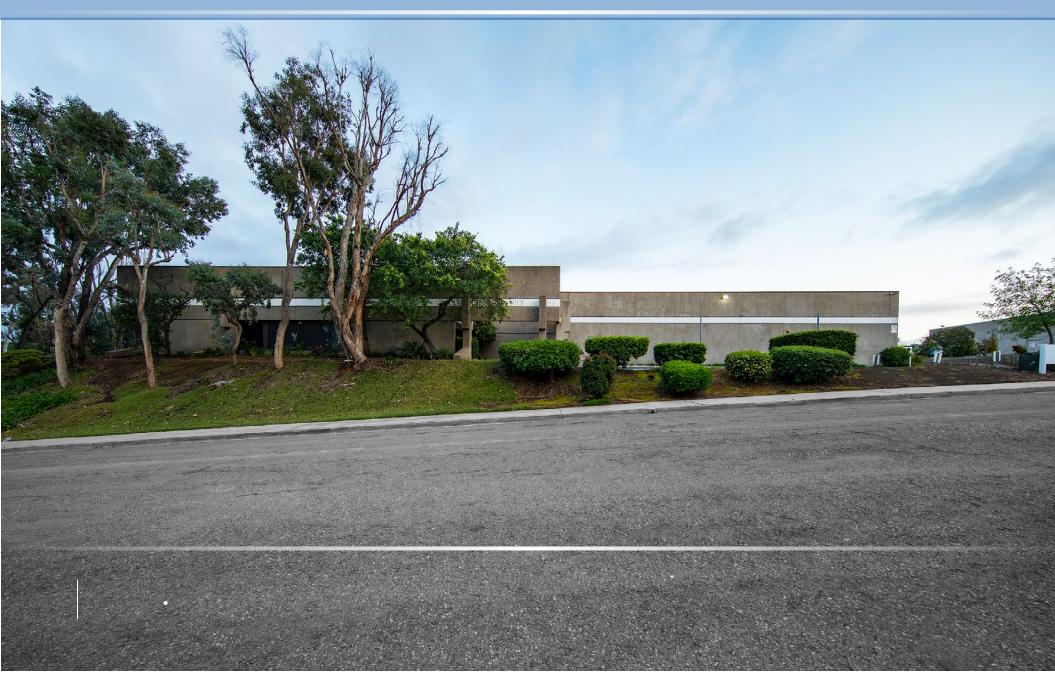

±26,250 SF Industrial/Manufacturing Building 3738 Ruffin Road, San Diego, Ca 92123

±26,250 SF Industrial/Manufacturing Building

3738 RUFFIN ROAD, SAN DIEGO, CA 92123

#### **PROPERTY FEATURES:**

- ± 26,250 SF Industrial/Manufacturing Building
- Central San Diego Location
- Light Industrial Zoning (IL-2-1)
- Fenced Yard
- · Dock Well and Grade-Level Loading
- 18' Clear Height Warehouse
- Sprinklered Building
- 1,000 Amps/ 3 Phase/ 240V

LEASE RATE: \$1.15/SF NNN

±26,250 SF Industrial/Manufacturing Building

3738 RUFFIN ROAD, SAN DIEGO, CA 92123

±26,250 SF Industrial/Manufacturing Building

3738 RUFFIN ROAD, SAN DIEGO, CA 92123