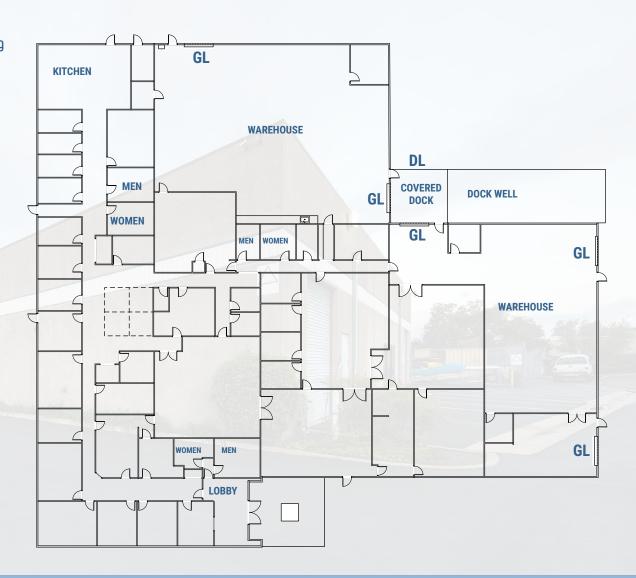

#### **PROPERTY FEATURES:**

- ± 26,250 SF Industrial/Manufacturing Building
- Central San Diego Location
- Light Industrial Zoning (IL-2-1)
- Fenced Yard
- · Dock Well and Grade-Level Loading
- 18' Clear Height Warehouse
- Sprinklered Building
- 1,000 Amps/ 3 Phase/ 240V