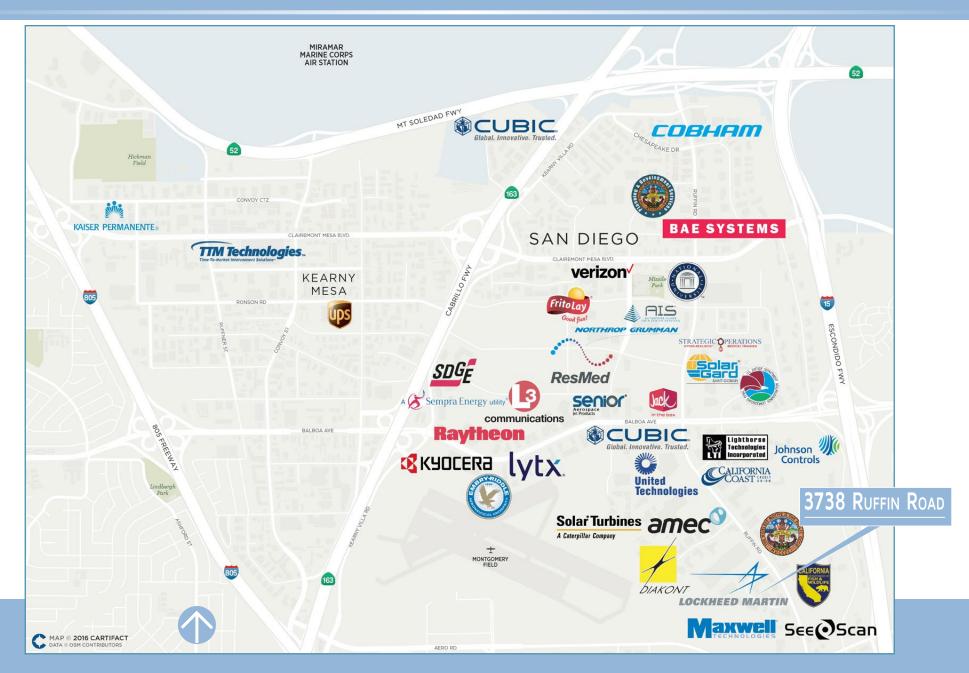

#### CORPORATE NEIGHBORS

 $\pm 26,250$  SF Industrial/Manufacturing Building 3738 ruffin road, san diego, ca 92123

±26,250 SF Industrial/Manufacturing Building 3738 ruffin road, san diego, ca 92123