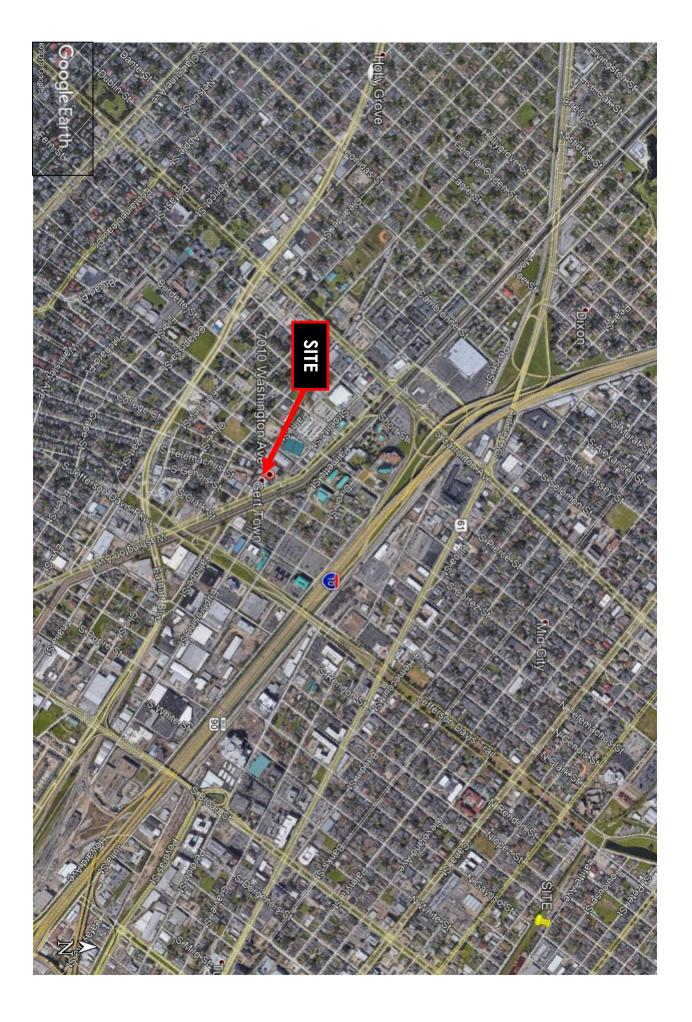

#### SPRINKLER SYSTEM:

COMMENTS:

THIS SHOWROOM/OFFICE/WAREHOUSE PROPERTY IS CENTRALLY LOCATED IN NEW ORLEANS ON VIBRANT WASHINGTON AVENUE. THIS PROPERTY IS ADJACENT TO THE HALL'S MOTOR SPORTS AND A RETAIL PROPERTY AT 4910 WASHINGTON AND NEAR THE PARKWAY APARTMENTS, A NEW 207 UNIT APARTMENT COMPLEX UNDER CONSTRUCTION, XAVIER UNIVERSITY AND THE NEW NOPD STATION. ANY SALE MUST BE TRANSACTED AS A SELLER-FINANCE SALE OR A LEASE/ PURCHASE. THIS PROPERTY IS LOCATED IN A OPPORTUNITY ZONE.