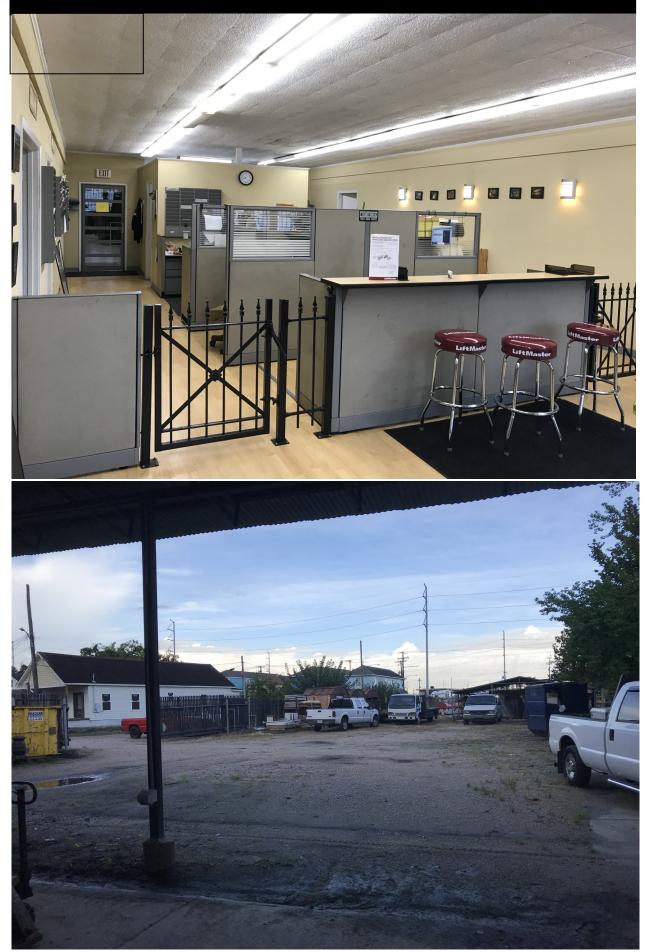

#### WASHINGTON AVENUE SHOWROOM/ OFFICE/ WAREHOUSE WITH YARD SPACE

| <u>ADDRESS:</u>         | 7010 WASHINGTON AVENUE<br>NEW ORLEANS, LA 70125                                                                           |
|-------------------------|---------------------------------------------------------------------------------------------------------------------------|
| BUILDING SIZE:          | 13,500 SQUARE FEET WITH 2,500 SQUARE FEET OF OFFICE AND SHOWROOM SPACE.                                                   |
| <u>SITE SIZE:</u>       | 31,338 SQUARE FEET                                                                                                        |
| SALE PRICE:             | \$1,225,000                                                                                                               |
| <u>RENT:</u>            | \$9,000.00 PER MONTH, NNN. THE NNN CHARGES ARE \$1.53 PER RSF.                                                            |
| ZONING:                 | HU-MU, HISTORIC URBAN NEIGHBORHOOD MIXED-USE DISTRICT                                                                     |
| LOADING DOORS:          | 1- TRUCK WELL DOOR 10' (W) X 9' (H)<br>3 - GROUND LEVEL DOORS 10' (W) X 10' (H)<br>12' (W) X 12' (H)<br>12' (W) X 14' (H) |
| <u>CEILING HEIGHTS:</u> | 13' CLEAR                                                                                                                 |

#### SPRINKLER SYSTEM:

COMMENTS:

THIS SHOWROOM/OFFICE/WAREHOUSE PROPERTY IS CENTRALLY LOCATED IN NEW ORLEANS ON VIBRANT WASHINGTON AVENUE. THIS PROPERTY IS ADJACENT TO THE HALL'S MOTOR SPORTS AND A RETAIL PROPERTY AT 4910 WASHINGTON AND NEAR THE PARKWAY APARTMENTS, A NEW 207 UNIT APARTMENT COMPLEX UNDER CONSTRUCTION, XAVIER UNIVERSITY AND THE NEW NOPD STATION. ANY SALE MUST BE TRANSACTED AS A SELLER-FINANCE SALE OR A LEASE/ PURCHASE. THIS PROPERTY IS LOCATED IN A OPPORTUNITY ZONE.