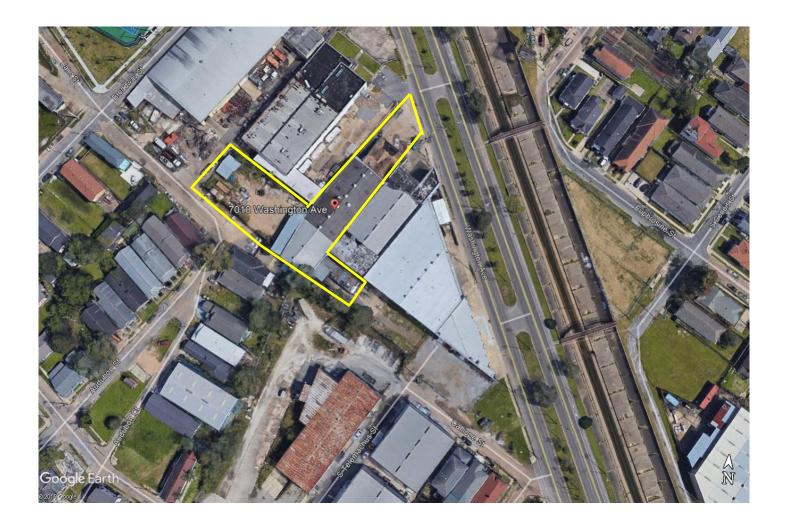

#### WASHINGTON AVENUE SHOWROOM/ OFFICE/ WAREHOUSE WITH YARD SPACE

| <u>ADDRESS:</u>         | 7010 WASHINGTON AVENUE<br>NEW ORLEANS, LA 70125                                                                           |
|-------------------------|---------------------------------------------------------------------------------------------------------------------------|
| BUILDING SIZE:          | 13,500 SQUARE FEET WITH 2,500 SQUARE FEET OF OFFICE AND SHOWROOM SPACE.                                                   |
| <u>SITE SIZE:</u>       | 31,338 SQUARE FEET                                                                                                        |
| SALE PRICE:             | \$1,225,000                                                                                                               |
| <u>RENT:</u>            | \$9,000.00 PER MONTH, NNN. THE NNN CHARGES ARE \$1.53 PER RSF.                                                            |
| ZONING:                 | HU-MU, HISTORIC URBAN NEIGHBORHOOD MIXED-USE DISTRICT                                                                     |
| LOADING DOORS:          | 1- TRUCK WELL DOOR 10' (W) X 9' (H)<br>3 - GROUND LEVEL DOORS 10' (W) X 10' (H)<br>12' (W) X 12' (H)<br>12' (W) X 14' (H) |
| <u>CEILING HEIGHTS:</u> | 13' CLEAR                                                                                                                 |

#### SPRINKLER SYSTEM:

COMMENTS:

THIS SHOWROOM/OFFICE/WAREHOUSE PROPERTY IS CENTRALLY LOCATED IN NEW ORLEANS ON VIBRANT WASHINGTON AVENUE. THIS PROPERTY IS ADJACENT TO THE HALL'S MOTOR SPORTS AND A RETAIL PROPERTY AT 4910 WASHINGTON AND NEAR THE PARKWAY APARTMENTS, A NEW 207 UNIT APARTMENT COMPLEX UNDER CONSTRUCTION, XAVIER UNIVERSITY AND THE NEW NOPD STATION. ANY SALE MUST BE TRANSACTED AS A SELLER-FINANCE SALE OR A LEASE/ PURCHASE. THIS PROPERTY IS LOCATED IN A OPPORTUNITY ZONE.