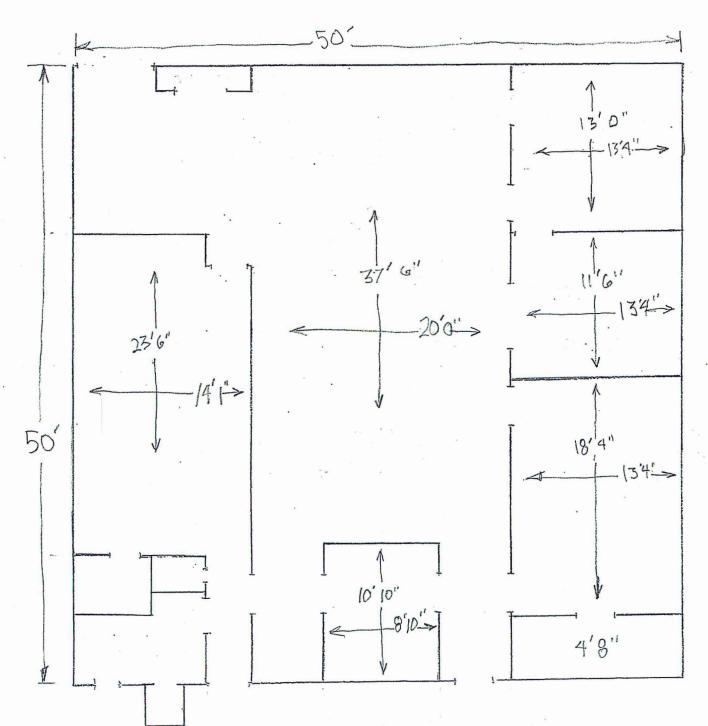

#### WASHINGTON AVENUE SHOWROOM/ OFFICE/ WAREHOUSE WITH YARD SPACE

| <u>ADDRESS:</u>         | 7010 WASHINGTON AVENUE<br>NEW ORLEANS, LA 70125                                                                           |
|-------------------------|---------------------------------------------------------------------------------------------------------------------------|
| BUILDING SIZE:          | 13,500 SQUARE FEET WITH 2,500 SQUARE FEET OF OFFICE AND SHOWROOM SPACE.                                                   |
| <u>SITE SIZE:</u>       | 31,338 SQUARE FEET                                                                                                        |
| SALE PRICE:             | \$1,225,000                                                                                                               |
| <u>RENT:</u>            | \$9,000.00 PER MONTH, NNN. THE NNN CHARGES ARE \$1.53 PER RSF.                                                            |
| ZONING:                 | HU-MU, HISTORIC URBAN NEIGHBORHOOD MIXED-USE DISTRICT                                                                     |
| LOADING DOORS:          | 1- TRUCK WELL DOOR 10' (W) X 9' (H)<br>3 - GROUND LEVEL DOORS 10' (W) X 10' (H)<br>12' (W) X 12' (H)<br>12' (W) X 14' (H) |
| <u>CEILING HEIGHTS:</u> | 13' CLEAR                                                                                                                 |

23' PEAK