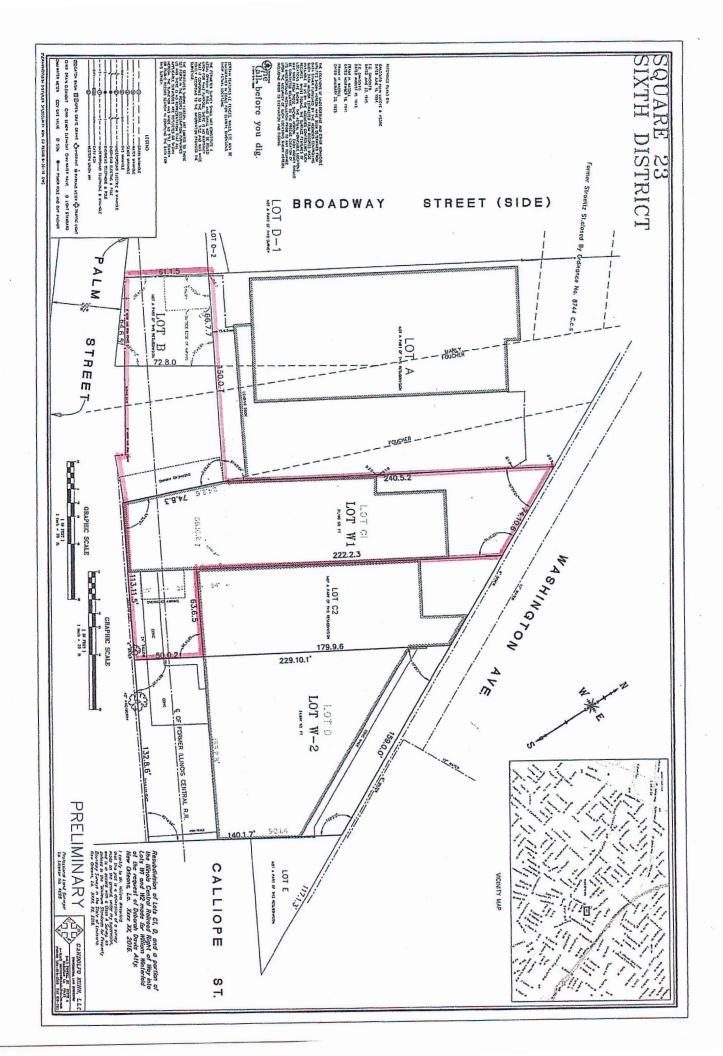

#### WASHINGTON AVENUE SHOWROOM/ OFFICE/ WAREHOUSE WITH YARD SPACE

| <u>ADDRESS:</u>         | 7010 WASHINGTON AVENUE<br>NEW ORLEANS, LA 70125                                                                           |
|-------------------------|---------------------------------------------------------------------------------------------------------------------------|
| BUILDING SIZE:          | 13,500 SQUARE FEET WITH 2,500 SQUARE FEET OF OFFICE AND SHOWROOM SPACE.                                                   |
| <u>SITE SIZE:</u>       | 31,338 SQUARE FEET                                                                                                        |
| SALE PRICE:             | \$1,225,000                                                                                                               |
| <u>RENT:</u>            | \$9,000.00 PER MONTH, NNN. THE NNN CHARGES ARE \$1.53 PER RSF.                                                            |
| ZONING:                 | HU-MU, HISTORIC URBAN NEIGHBORHOOD MIXED-USE DISTRICT                                                                     |
| LOADING DOORS:          | 1- TRUCK WELL DOOR 10' (W) X 9' (H)<br>3 - GROUND LEVEL DOORS 10' (W) X 10' (H)<br>12' (W) X 12' (H)<br>12' (W) X 14' (H) |
| <u>CEILING HEIGHTS:</u> | 13' CLEAR                                                                                                                 |