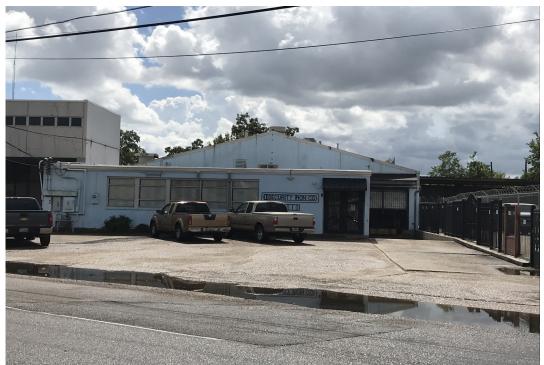

# FOR SALE OR LEASE

#### WASHINGTON AVENUE SHOWROOM/ OFFICE/ WAREHOUSE WITH YARD SPACE

| <u>ADDRESS:</u>         | 7010 WASHINGTON AVENUE<br>NEW ORLEANS, LA 70125                                                                           |
|-------------------------|---------------------------------------------------------------------------------------------------------------------------|
| BUILDING SIZE:          | 13,500 SQUARE FEET WITH 2,500 SQUARE FEET OF OFFICE AND SHOWROOM SPACE.                                                   |
| <u>SITE SIZE:</u>       | 31,338 SQUARE FEET                                                                                                        |
| SALE PRICE:             | \$1,225,000                                                                                                               |
| <u>RENT:</u>            | \$9,000.00 PER MONTH, NNN. THE NNN CHARGES ARE \$1.53 PER RSF.                                                            |
| ZONING:                 | HU-MU, HISTORIC URBAN NEIGHBORHOOD MIXED-USE DISTRICT                                                                     |
| LOADING DOORS:          | 1- TRUCK WELL DOOR 10' (W) X 9' (H)<br>3 - GROUND LEVEL DOORS 10' (W) X 10' (H)<br>12' (W) X 12' (H)<br>12' (W) X 14' (H) |
| <u>CEILING HEIGHTS:</u> | 13' CLEAR                                                                                                                 |

#### SPRINKLER SYSTEM:

COMMENTS:

THIS SHOWROOM/OFFICE/WAREHOUSE PROPERTY IS CENTRALLY LOCATED IN NEW ORLEANS ON VIBRANT WASHINGTON AVENUE. THIS PROPERTY IS ADJACENT TO THE HALL'S MOTOR SPORTS AND A RETAIL PROPERTY AT 4910 WASHINGTON AND NEAR THE PARKWAY APARTMENTS, A NEW 207 UNIT APARTMENT COMPLEX UNDER CONSTRUCTION, XAVIER UNIVERSITY AND THE NEW NOPD STATION. ANY SALE MUST BE TRANSACTED AS A SELLER-FINANCE SALE OR A LEASE/ PURCHASE. THIS PROPERTY IS LOCATED IN A OPPORTUNITY ZONE.