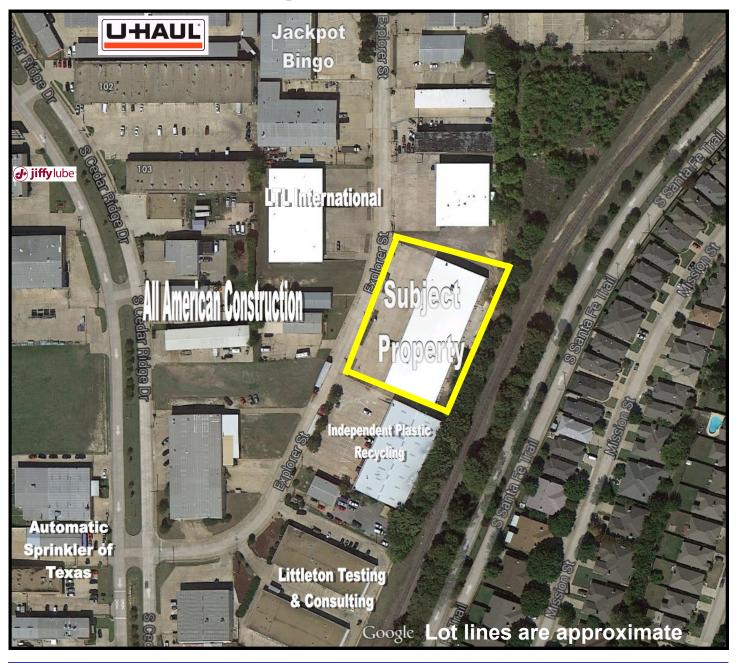

# **For Lease**

#### **1126** Explorer Street, Duncanville



#### Lease Rate:

\$6.50 SF

Zoning:

Light Industrial

Location:

Mapsco 72-E

Easy Access to I-20 and. Hwy 67 Located in Duncanville Industrial Park

#### **BUILDING FEATURES:**

- Sprinklered
- Insulated TPO roof
- T8 energy efficient lighting
- Dock-high & grade level overhead doors
- 16' Front wall
- Concrete parking lot
- Approx. 2.5 miles south of I-20

#### AVAILABILITY:

Suite F/G 6,000 SF \$6.50 SF \$3,250.00 Mo

Warehouse—owner will finish out to suit tenant's needs. 2 dock, 2 rear grade level



### **For Lease**



# **For Lease**

Aerial



## **For Lease**

Area Retailers



## **For Lease**

Мар