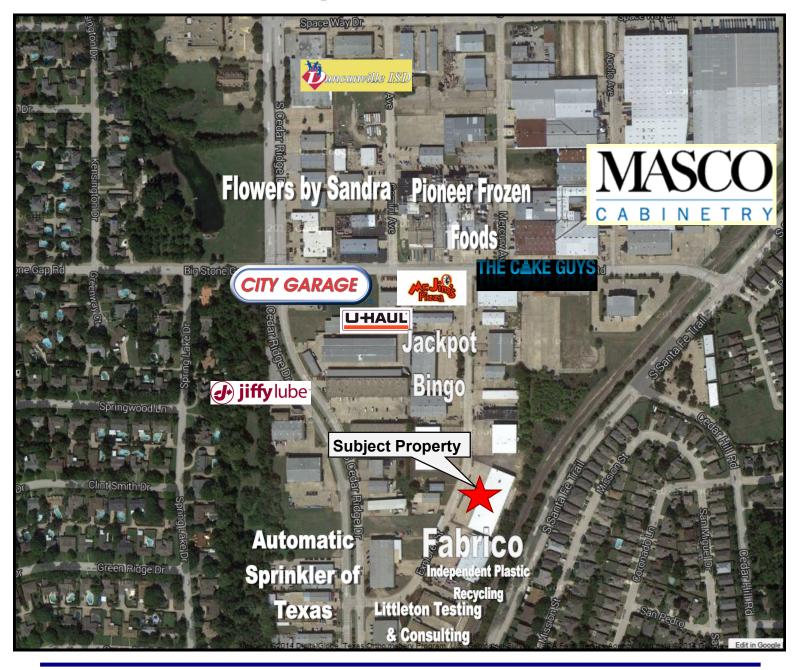

# **For Lease**

#### **1126** Explorer Street, Duncanville



#### Lease Rate:

\$6.50 SF

Zoning:

Light Industrial

Location:

Mapsco 72-E

Easy Access to I-20 and. Hwy 67 Located in Duncanville Industrial Park

#### **BUILDING FEATURES:**

- Sprinklered
- Insulated TPO roof
- T8 energy efficient lighting
- Dock-high & grade level overhead doors
- 16' Front wall
- Concrete parking lot
- Approx. 2.5 miles south of I-20

#### AVAILABILITY:

Suite F/G 6,000 SF \$6.50 SF \$3,250.00 Mo

Warehouse—owner will finish out to suit tenant's needs. 2 dock, 2 rear grade level



### **For Lease**



# **For Lease**

Aerial



## **For Lease**

Area Retailers



## **For Lease**

Мар