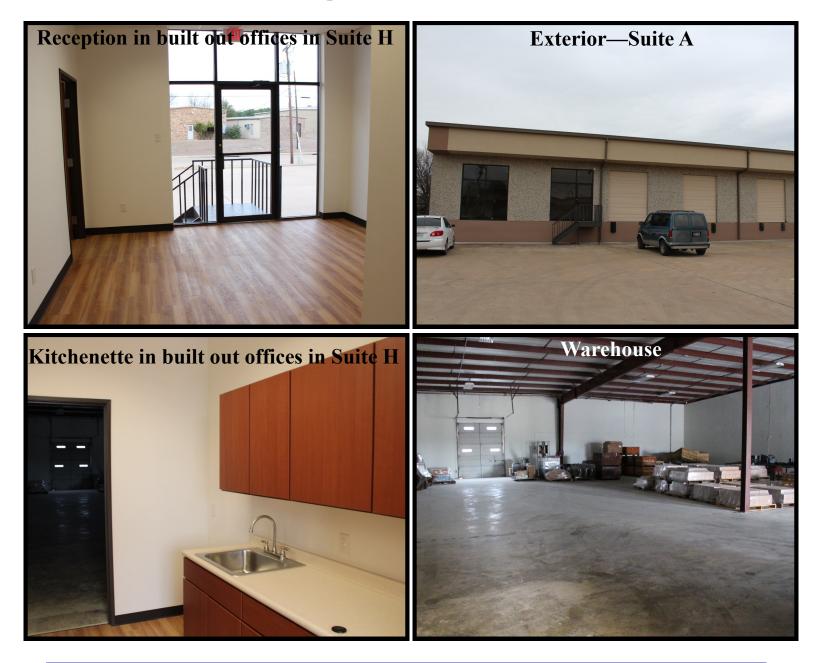

#### **BUILDING FEATURES:**

- Sprinklered
- Insulated TPO roof
- T8 energy efficient lighting
- Dock-high & grade level overhead doors
- 16' Front wall
- Concrete parking lot
- Approx. 2.5 miles south of I-20

#### AVAILABILITY:

Suite F/G 6,000 SF \$6.50 SF \$3,250.00 Mo

Warehouse—owner will finish out to suit tenant's needs. 2 dock, 2 rear grade level