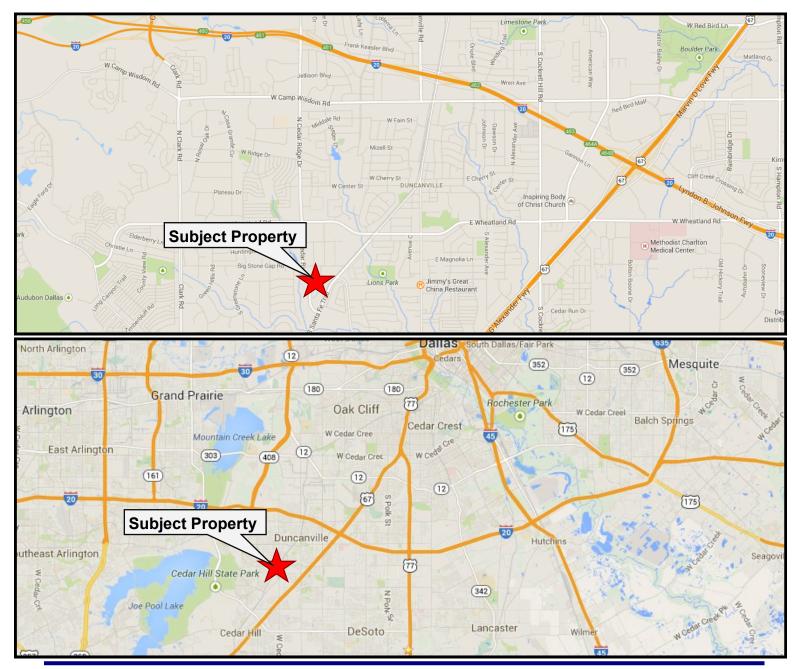

# **For Lease**

#### **1126** Explorer Street, Duncanville



#### Lease Rate:

\$6.50 SF

Zoning:

Light Industrial

Location:

Mapsco 72-E

Easy Access to I-20 and. Hwy 67 Located in Duncanville Industrial Park

#### **BUILDING FEATURES:**

- Sprinklered
- Insulated TPO roof
- T8 energy efficient lighting
- Dock-high & grade level overhead doors
- 16' Front wall
- Concrete parking lot
- Approx. 2.5 miles south of I-20

#### AVAILABILITY:

Suite F/G 6,000 SF \$6.50 SF \$3,250.00 Mo

Warehouse—owner will finish out to suit tenant's needs. 2 dock, 2 rear grade level



### **For Lease**



# **For Lease**

Aerial



## **For Lease**

Area Retailers



## **For Lease**

Мар