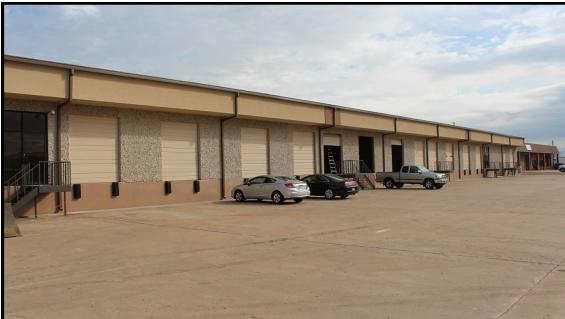

#### **BUILDING FEATURES:**

- Sprinklered
- Insulated TPO roof
- T8 energy efficient lighting
- Dock-high & grade level overhead doors
- 16' Front wall
- Concrete parking lot
- Approx. 2.5 miles south of I-20

#### AVAILABILITY:

Suite F/G 6,000 SF \$6.50 SF \$3,250.00 Mo

Warehouse—owner will finish out to suit tenant's needs. 2 dock, 2 rear grade level