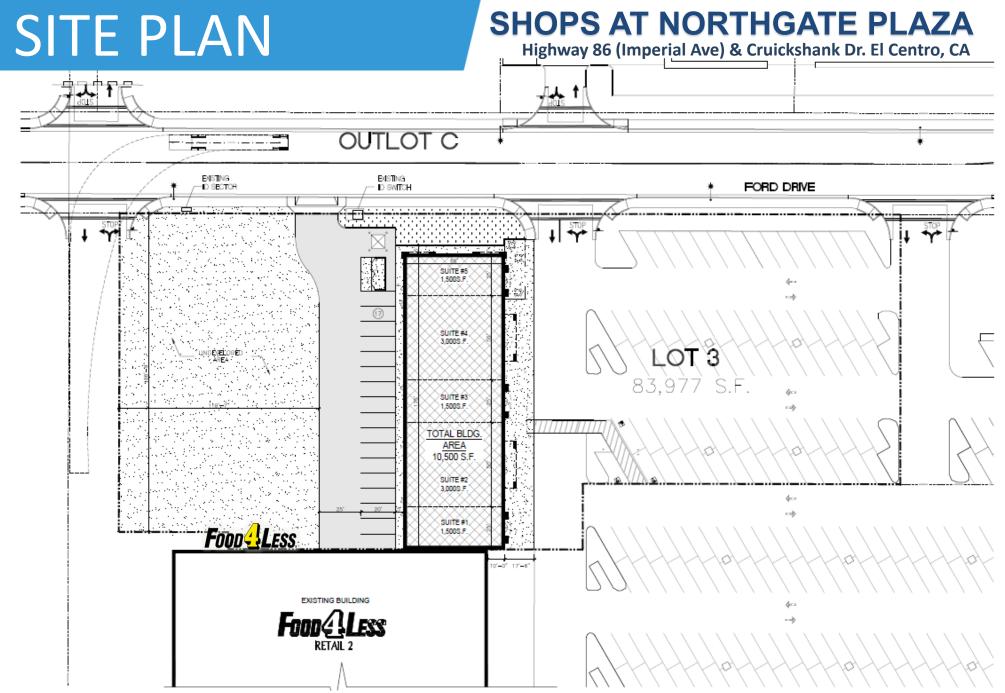

## SHOPS AT NORTHGATE PLAZA

Highway 86 (Imperial Ave) & Cruickshank Dr. El Centro, CA