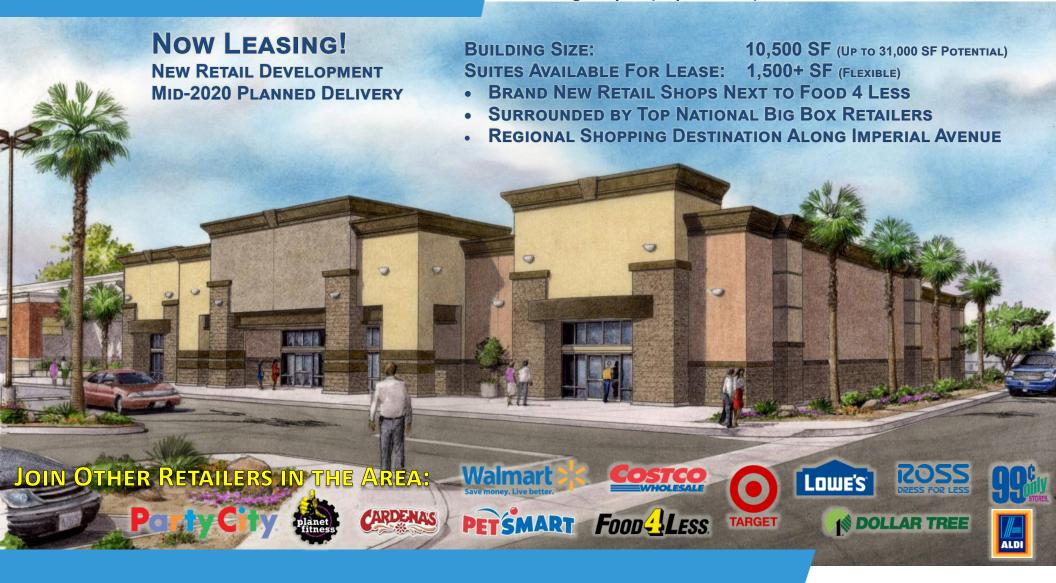

# FOR LEASE

### SHOPS AT NORTHGATE PLAZA

Highway 86 (Imperial Ave) & Cruickshank Dr. El Centro, CA

Targeted Uses: Restaurants, Retail, Hair/Nail Salons, Pharmacy, Cell Phones, Shoes/Apparel, Consumer Services, Insurance, Financial, Office, and More