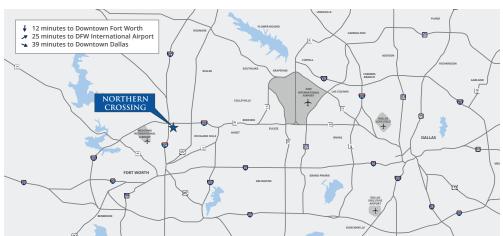

## NORTHERN CROSSING

2951 NORTHERN CROSS BOULEVARD | FORT WORTH, TEXAS 76137

Four building complex located at the southeast corner of I-35 W & NE Loop 820, Northern Crossing provides exceptional ingress/egress and highway visibility.

## NORTHERN CROSSING

3051 NORTHERN CROSS BOULEVARD | FORT WORTH, TEXAS 76137

Four building complex located at the southeast corner of I-35 W & NE Loop 820, Northern Crossing provides exceptional ingress/egress and highway visibility.