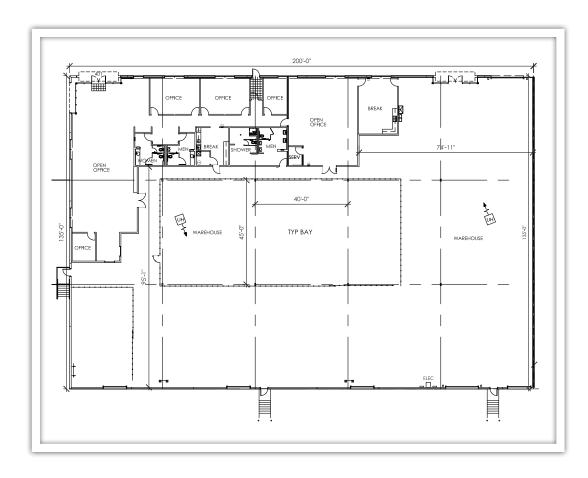

## **PROJECT INFORMATION**

- AVAILABLE: 16,451 SF
- 3,960 +/- Office Space
- · 135' Building Depth
- · 24' Clear Height
- · (2) Dock High Door
- (1) Drive In Ramped Door in rear of building
- 40' X 45" Column Spacing
- 125' Rear Load Truck Court Depth
- · Abundant Parking
- Class A Industrial Park Zoned "I" Light Industrial
- · Easy Access to Retail, Restaurants and
- Major Thoroughfares such as I35W, Loop 820
   & TEXpress Toll Lanes
- Triple Freeport Tax Exemption

## PROJECT INFORMATION

- 27,000 SF Total Space located on Endcap
- 6,461 Office Space
- · 135' Building Depth
- · 24' Clear Height
- (4) Dock High Doors
- (1) Drive In Ramped Door in rear of building
- (1) Drive In Grade Door in front of building for "Drive Through" warehouse access
- 40' X 45" Column Spacing
- 125' Rear Load Truck Court
   Depth
- · Abundant Parking
- Class A Industrial Park Zoned "I" Light Industrial
- Easy Access to Retail,
   Restaurants and Major
   Thoroughfares such as I35W,
   Loop 820 & TexExpress Toll
   Road
- Triple Freeport Tax Exemption