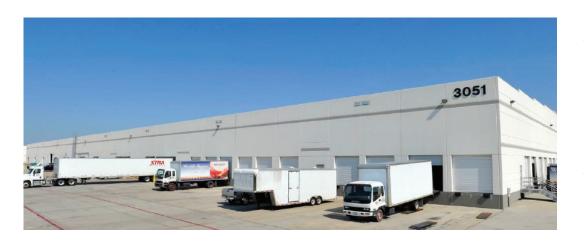

## NORTHERN CROSSING

3051 NORTHERN CROSS BOULEVARD | FORT WORTH, TEXAS 76137

Four building complex located at the southeast corner of I-35 W & NE Loop 820, Northern Crossing provides exceptional ingress/egress and highway visibility.

## PROJECT INFORMATION

- 27,000 SF Total Space located on Endcap
- 6,461 Office Space
- · 135' Building Depth
- · 24' Clear Height
- (4) Dock High Doors
- (1) Drive In Ramped Door in rear of building
- (1) Drive In Grade Door in front of building for "Drive Through" warehouse access
- 40' X 45" Column Spacing
- 125' Rear Load Truck Court
   Depth
- · Abundant Parking
- Class A Industrial Park Zoned "I" Light Industrial
- Easy Access to Retail,
   Restaurants and Major
   Thoroughfares such as I35W,
   Loop 820 & TexExpress Toll
   Road
- Triple Freeport Tax Exemption