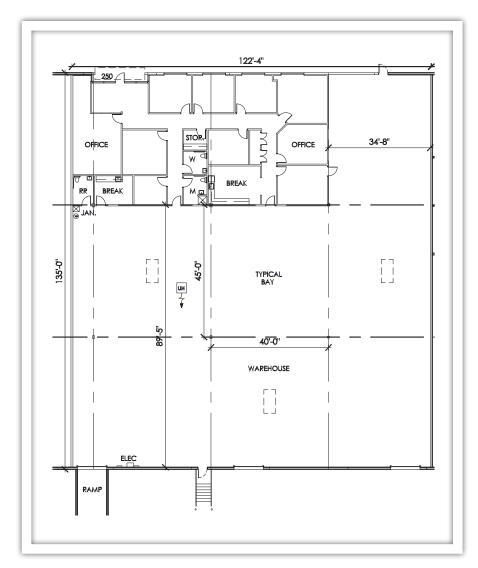

## **PROJECT INFORMATION**

- AVAILABLE: 16,451 SF
- 3,960 +/- Office Space
- · 135' Building Depth
- · 24' Clear Height
- · (2) Dock High Door
- (1) Drive In Ramped Door in rear of building
- 40' X 45" Column Spacing
- 125' Rear Load Truck Court Depth
- · Abundant Parking
- Class A Industrial Park Zoned "I" Light Industrial
- · Easy Access to Retail, Restaurants and
- Major Thoroughfares such as I35W, Loop 820
   & TEXpress Toll Lanes
- Triple Freeport Tax Exemption

## PROJECT INFORMATION

- 27,000 SF Total Space located on Endcap
- 6,461 Office Space
- · 135' Building Depth
- · 24' Clear Height
- (4) Dock High Doors
- (1) Drive In Ramped Door in rear of building
- (1) Drive In Grade Door in front of building for "Drive Through" warehouse access
- 40' X 45" Column Spacing
- 125' Rear Load Truck Court
   Depth
- · Abundant Parking
- Class A Industrial Park Zoned "I" Light Industrial
- Easy Access to Retail,
   Restaurants and Major
   Thoroughfares such as I35W,
   Loop 820 & TexExpress Toll
   Road
- Triple Freeport Tax Exemption