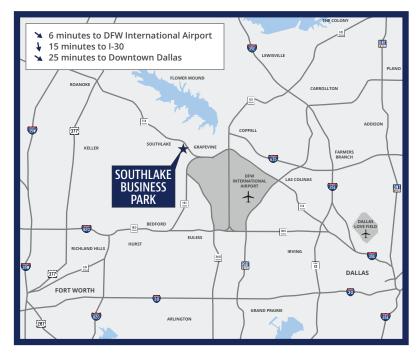

### PROPERTY HIGHLIGHTS

- 3 Buildings totaling 182,129 SF Divisible to 13,165 SF
- 24'-28' Clear Height
- Front and Rear Load Configurations
- ESFR Sprinkler System
- West DFW Airport/Grapevine Industrial Submarket
- In-Fill Location—One of the last Industrial-Zoned Sites in Southlake
- Improved Site Access with Commerce Street Point of Entry
- Great Access, Surrounding Amenities, and Demographics
- Triple Freeport Tax Exemption