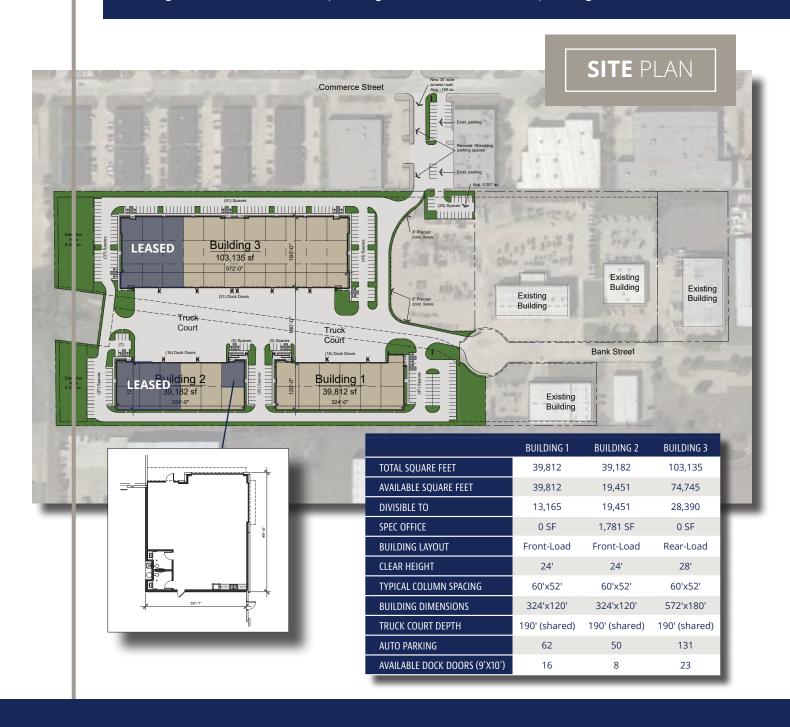

BANK STREET | SOUTHLAKE, TEXAS 76092

**Building 1**: 415 Bank Street (39,812 SF) | **Building 2**: 419 Bank Street (39,182 SF) | **Building 3**: 423 Bank Street (103,135 SF)

### PROPERTY HIGHLIGHTS

- 3 Buildings totaling 182,129 SF Divisible to 13,165 SF
- 24'-28' Clear Height
- Front and Rear Load Configurations
- ESFR Sprinkler System
- West DFW Airport/Grapevine Industrial Submarket
- In-Fill Location—One of the last Industrial-Zoned Sites in Southlake
- Improved Site Access with Commerce Street Point of Entry
- Great Access, Surrounding Amenities, and Demographics
- Triple Freeport Tax Exemption