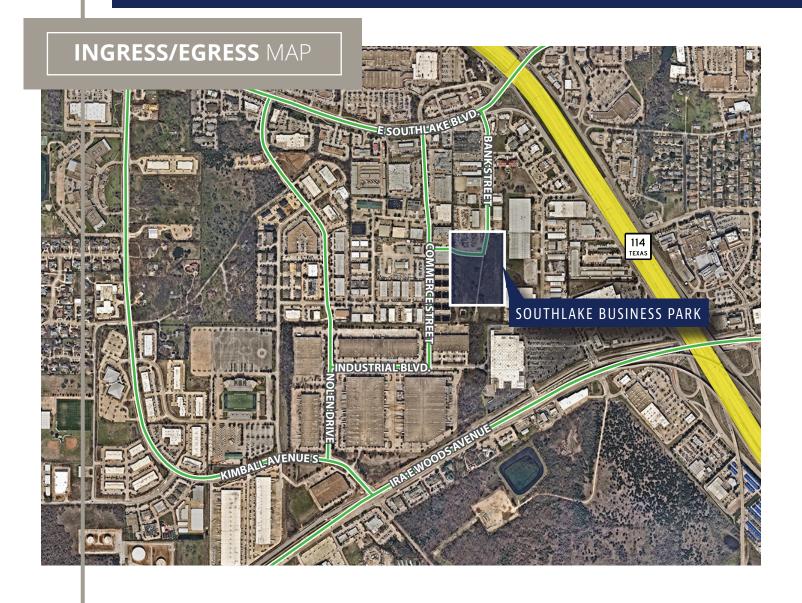

### PROPERTY HIGHLIGHTS

- 3 Buildings totaling 182,129 SF Divisible to 13,165 SF
- 24'-28' Clear Height
- Front and Rear Load Configurations
- ESFR Sprinkler System
- West DFW Airport/Grapevine Industrial Submarket
- In-Fill Location—One of the last Industrial-Zoned Sites in Southlake
- Improved Site Access with Commerce Street Point of Entry
- Great Access, Surrounding Amenities, and Demographics
- Triple Freeport Tax Exemption