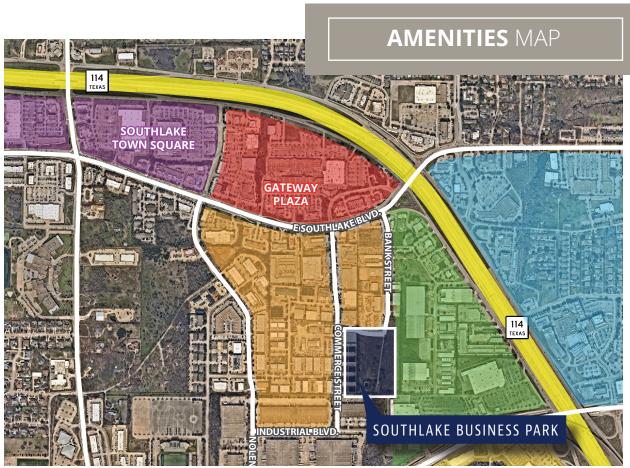

BANK STREET | SOUTHLAKE, TEXAS 76092

Building 1: 415 Bank Street (39,812 SF) | Building 2: 419 Bank Street (39,182 SF) | Building 3: 423 Bank Street (103,135 SF)

Chase Bank
Chuy's
Costco Wholesale
Del Frisco's Grill
Kroger
McDonald's
Mi Cocina
Nothing Bundt
Cakes
Panera Bread
PetSmart
Salata
Starbucks
The Cheesecake

Factory
The Container Store
The Home Depot
The UPS Store
Trader Joe's
Wendy's

Academy Sports + Outdoors Best Buy Cafe Italia Texas Nissan Valvoline Express Care 24 Hour Fitness Anamia's Tex-Mex Bank of America Chipotle Mexican Grill Fish City Grill Kohl's Southlake Old Navy Ulta Beauty T.J. Maxx Weir's Furniture Wildwood Smoke Craft Whiskey Allen Fly Fishing
AMC Industries
Cristina's Fine
Mexican
Impact Performance
& Fitness
Patterson Dental
ProCore Fitness
Public Storage
Quick Trip
Red Door Escape
Room

Discount Tire
Extra Space Storage
Frezko Taco Spot
IHOP
Kirby's Steakhouse
Mughlai Fine Indian
Cuisine
Sam's Club
Walmart

AutoZone Auto Parts Cicis Pizza CVS Dollar General Meat U Anywhere O'Reilly Auto Parts Tom Thumb Walgreens