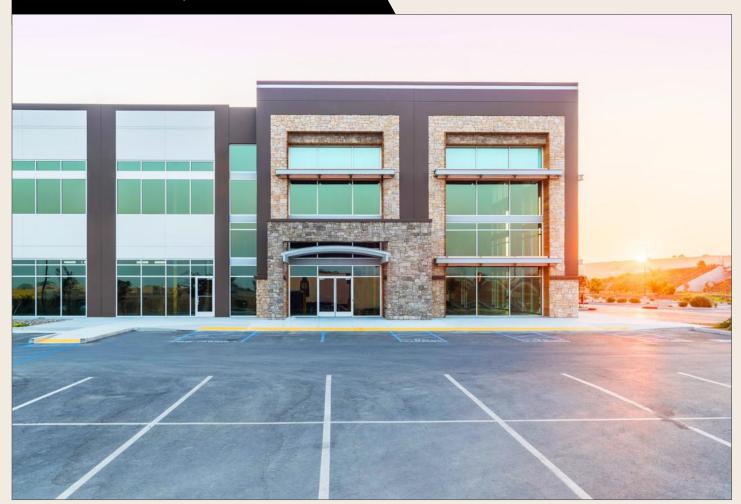

s-dock space within a 702,000 SF facility
- > ±520' deep × ±1,350' wide
- > ±40' clear, concrete tilt-up construction
- > ±54' wide × ±50' deep column spacing
- > ESFR fire suppression system
- > 5,000 amps @ 277/480 volts to main panel
- > Rail service available
- Water and Sewer Infrastructure: Existing capacity for most bottling and food processing operations

#### **LOADING & PARKING**

- One hundred and eighty-five (185) truck courts
- > One hundred and thirty (130) dock high doors
- > Four (4) ramp doors
- > ±60' speed bays
- > ±486 car / ±208 trailer parking stalls



±365,040 SF WITHIN A ±218 ACRE STATE-OF-THE-ART LOGISTICS AND RAIL-SERVED PARK

## Napa Logistics Park

400 BOONE DRIVE, NAPA LOGISTICS PARK, AMERICAN CANYON, CA 94503

### NAPA LOGISTICS PARK | 400 BOONE DRIVE PHOTO



#### LOCATION HIGHLIGHTS

- Highway 12 widening: Now four (4) lanes from Interstate 80 to Highway 29
- > Napa County address: All wine & food sectors benefit
- > 94503 Napa County zip code: Benefit for wine labeling, processing & distribution
- > South Napa climate: Degree day energy savings vs. other Napa and Solano locations
- > CNG truck fueling: Available at adjacent transfer station
- > Direct, rail-served access to Union Pacific Railroad
- > FTZ capable with 60-day guarantee of zone status
- > 34 miles from Port of Oakland with no weigh scales



±365,040 SF WITHIN A ±218 ACRE STATE-OF-THE-ART LOGISTICS AND RAIL-SERVED PARK

### Napa Logistics Park

400 BOONE DRIVE, NAPA LOGISTICS PARK, AMERICAN CANYON, CA 94503

### NAPA LOGISTICS PARK | 400 BOONE DRIVE SITE PLAN





±365,040 SF