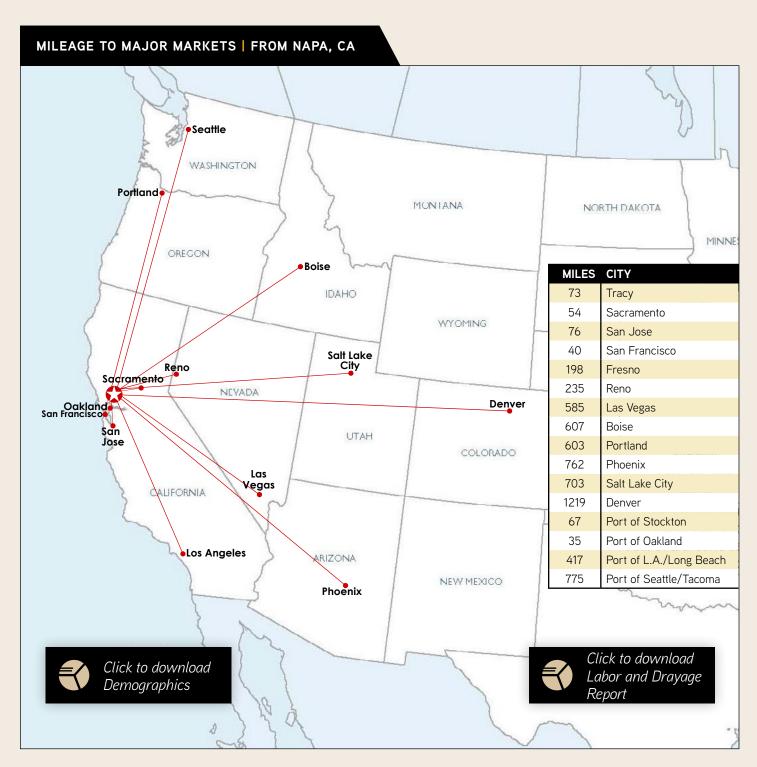

NAPA LOGISTICS PARK is situated adjacent to an active rail line serviced by Union Pacific Railroad which benefits companies seeking rail access to/from the Port of Oakland - less than 35 miles from the site.

#### LOCATION HIGHLIGHTS

- Highway 12 widening: Now four (4) lanes from Interstate 80 to Highway 29
- > Napa County address: All wine & food sectors benefit
- > 94503 Napa County zip code: Benefit for wine labeling, processing & distribution
- > South Napa climate: Degree day energy savings vs. other Napa and Solano locations
- > CNG truck fueling: Available at adjacent transfer station
- > Direct, rail-served access to Union Pacific Railroad
- > FTZ capable with 60-day guarantee of zone status
- > 34 miles from Port of Oakland with no weigh scales