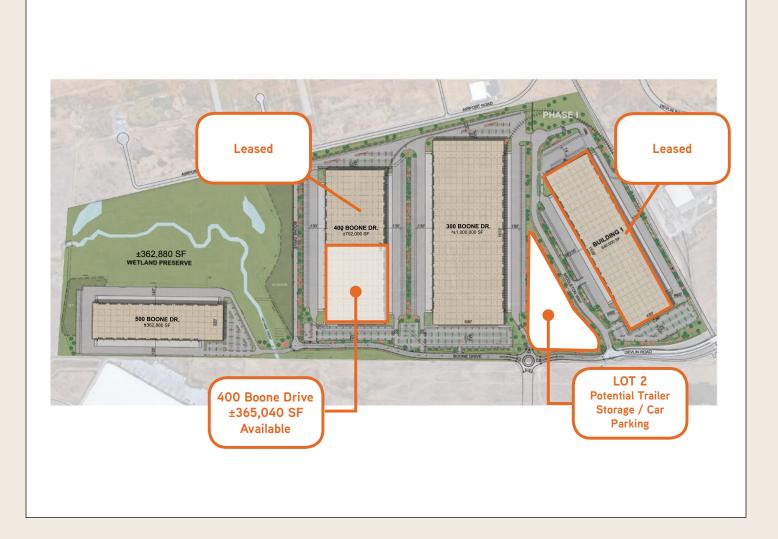

### NAPA LOGISTICS PARK | 400 BOONE DRIVE SITE PLAN

±365,040 SF WITHIN A ±218 ACRE STATE-OF-THE-ART LOGISTICS AND RAIL-SERVED PARK

### Napa Logistics Park

400 BOONE DRIVE, NAPA LOGISTICS PARK, AMERICAN CANYON, CA 94503