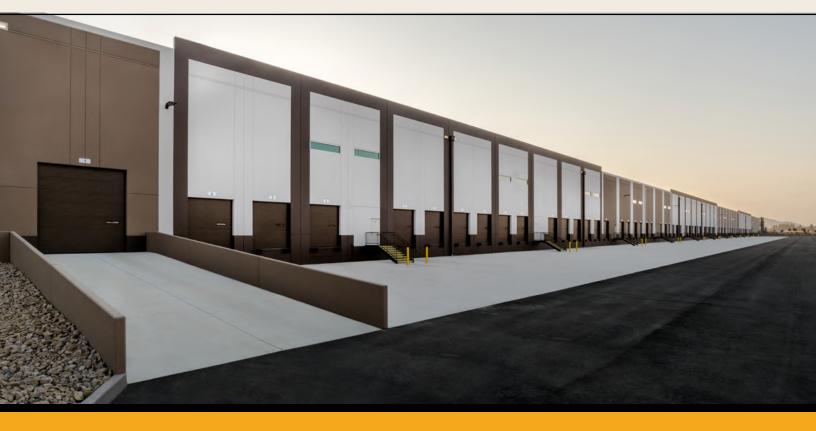

### NAPA LOGISTICS PARK | 400 BOONE DRIVE PHOTO

### **BUILDING**

- > ±365,040 SF cross-dock space within a 702,000 SF facility
- > ±520' deep × ±1,350' wide
- > ±40' clear, concrete tilt-up construction
- > ±54' wide × ±50' deep column spacing
- > ESFR fire suppression system
- > 5,000 amps @ 277/480 volts to main panel
- > Rail service available
- Water and Sewer Infrastructure: Existing capacity for most bottling and food processing operations

#### **LOADING & PARKING**

- One hundred and eighty-five (185) truck courts
- > One hundred and thirty (130) dock high doors
- > Four (4) ramp doors
- > ±60' speed bays
- > ±486 car / ±208 trailer parking stalls