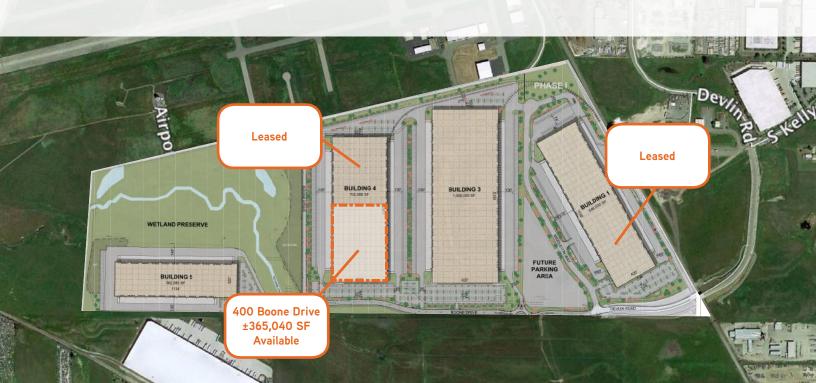

### NAPA LOGISTICS PARK | 400 BOONE DRIVE SITE PLAN

±365,040 SF WITHIN A ±218 ACRE STATE-OF-THE-ART LOGISTICS AND RAIL-SERVED PARK