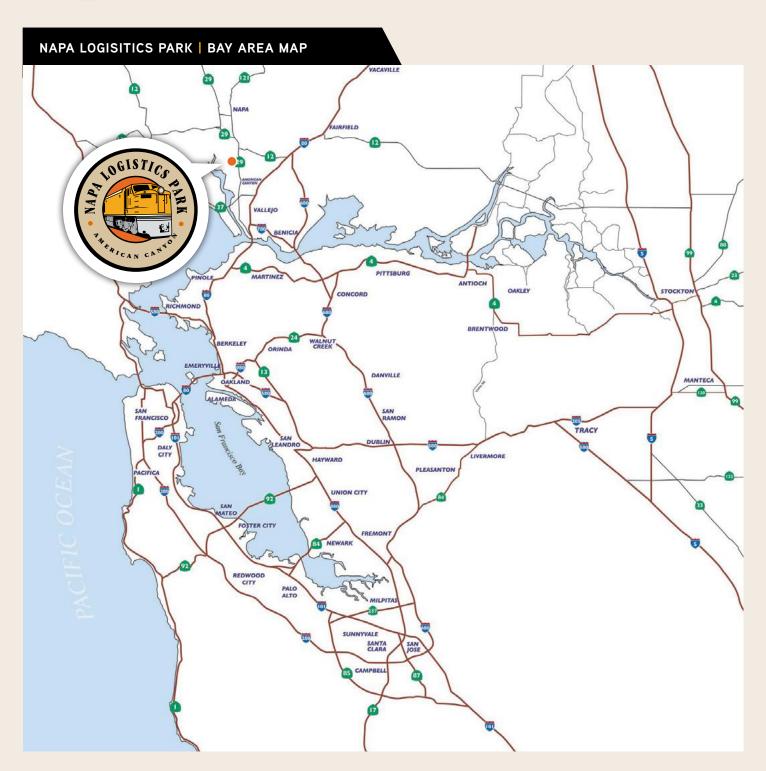

NAPA LOGISTICS PARK is situated adjacent to an active rail line serviced by Union Pacific Railroad which benefits companies seeking rail access to/from the Port of Oakland - less than 35 miles from the site.

NAPA LOGISTICS PARK benefits from direct access to Highway 29, and has access to Interstate 80 from Highways 12 and 37 to the north and south, respectively. The completion of the Highway 12 road-widening improvements has transformed Napa Logistics Park into a premier regional logistics location within Northern California.

#### LOCATION HIGHLIGHTS

- Highway 12 widening: Now four (4) lanes from Interstate 80 to Highway 29
- > Napa County address: All wine & food sectors benefit
- > 94503 Napa County zip code: Benefit for wine labeling, processing & distribution
- > South Napa climate: Degree day energy savings vs. other Napa and Solano locations
- > CNG truck fueling: Available at adjacent transfer station
- > Direct, rail-served access to Union Pacific Railroad
- > FTZ capable with 60-day guarantee of zone status
- > 34 miles from Port of Oakland with no weigh scales