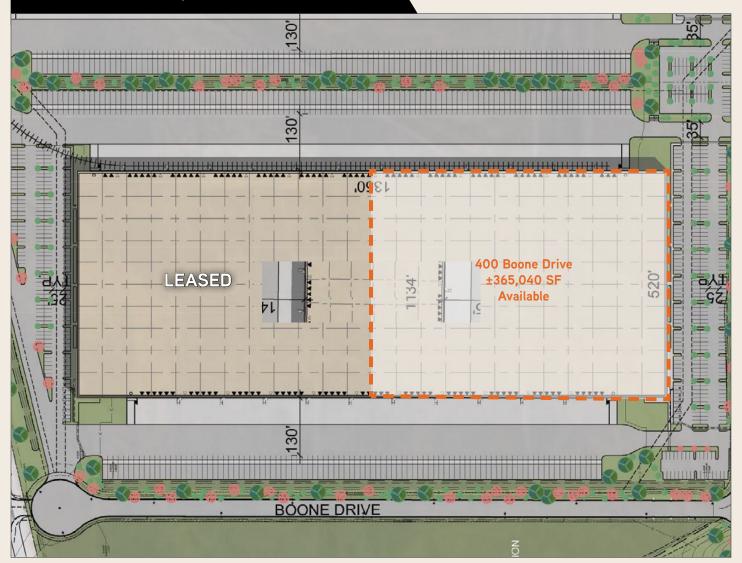

### NAPA LOGISTICS PARK | 400 BOONE DRIVE SITE PLAN

±365,040 SF WITHIN A ±218 ACRE STATE-OF-THE-ART LOGISTICS AND RAIL-SERVED PARK