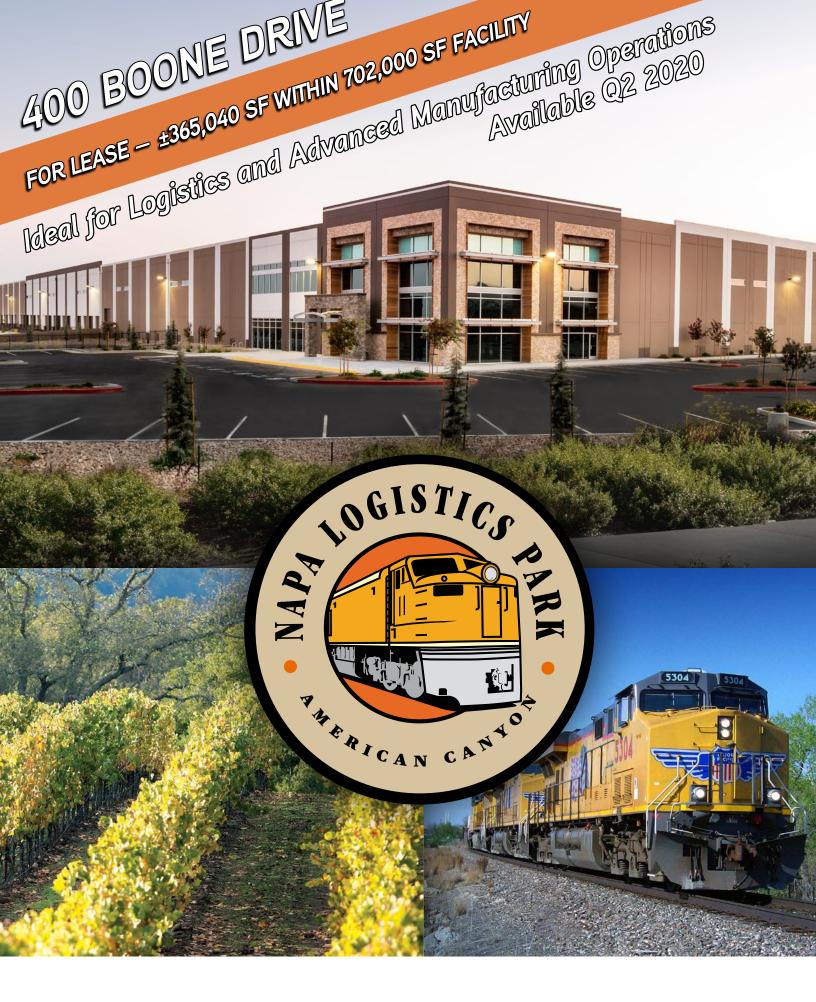

# Napa Logistics Park

#### ±365,040 SF AVAILABLE WITHIN A ±218 ACRE MASTER PLANNED BUSINESS PARK

NAPA LOGISTICS PARK is located in American Canyon within Napa County. Napa Logistics Park is comprised of 218 gross acres with the potential to create more than 2.9 million square feet of warehouse/distribution space for wine and non-wine related users.

### AVAILABLE > FOR LEASE OR SALE

±365.040 SF WITHIN A ±218 ACRE STATE-OF-THE-ART LOGISTICS AND RAIL-SERVED PARK

### Napa Logistics Park

400 BOONE DRIVE, NAPA LOGISTICS PARK, AMERICAN CANYON, CA 94503

### 400 Boone Drive

### Approximately ±37.21 Acres

Construction Completion Estimated Q2 2020