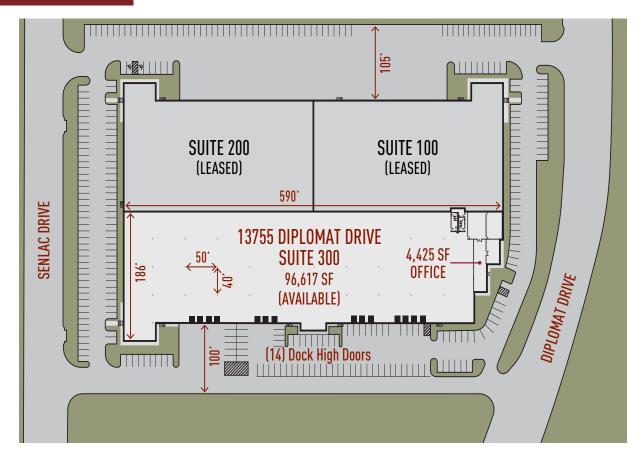

# 96,617 SF AVAILABLE

### **Building Specifications**

| Building Size:  | 96,617 SF                                       |
|-----------------|-------------------------------------------------|
| Available:      | 96,617 SF                                       |
| Office:         | 4,425 SF                                        |
| Clear Height:   | 24' Clear                                       |
| Loading:        | 14 (10' X 10') Dock High Doors; 7 With Levelers |
| Column Spacing: | 50' X 40'                                       |
| HVAC:           | 100%                                            |
|                 |                                                 |

### Master Plan Rendering