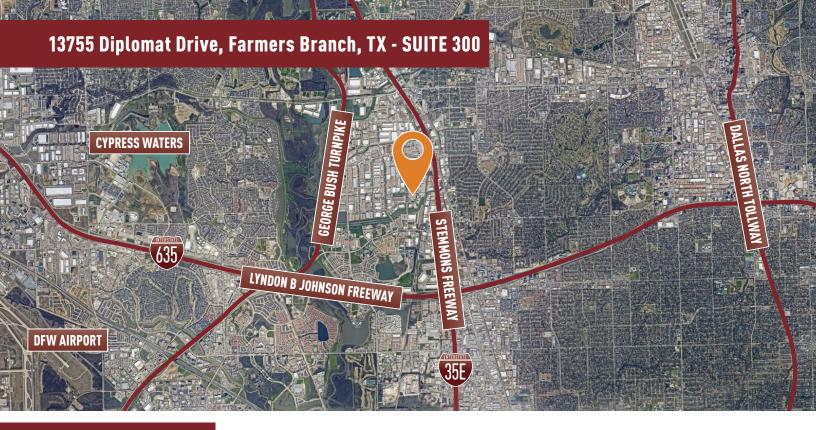

|
|-----------------|-------------------------------------------------|
| Available:      | 96,617 SF                                       |
| Office:         | 4,425 SF                                        |
| Clear Height:   | 24' Clear                                       |
| Loading:        | 14 (10' X 10') Dock High Doors; 7 With Levelers |
| Column Spacing: | 50' X 40'                                       |
| HVAC:           | 100%                                            |
|                 |                                                 |

## 

8

#### **Building Features**

- > Ample car parking
- > Building located in Valwood Industrial Park
- > Easy access to major thoroughfares
- > Fully sprinklered
- > Immediate access to I-35E & George Bush Turnpike



### Master Plan Rendering