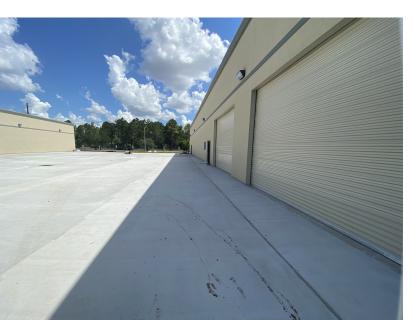

RTY HIGHLIGHTS**

- Newly Built Flex Space
- Building A is For Sale as well
- 2,000 SF 7,500 SF Available
- \$10 + NNN
- 16' Ceiling Height
- 14' x 12' Drive-in Roll Up Doors
- Flexible Build-Out & Size Options
- Landlord Will Build Out Tenant's Space
- Call Broker About Sales Price

#### **PROPERTY OVERVIEW**

This built to suit property is 5,500 and 7,000 SF of newly built flex space for lease, located on West Bellfort at Dairy Ashford. Building A is up for Sale Site location is within 3 miles of Highway 6, IH-69, and Beltway 8.



### WEST BELLFORT AT DAIRY ASHFORD

Houston, TX 77099

**SITE PLAN** 





W. BELLFORT AVENUE (100' R.O.W.)

### WEST BELLFORT AT DAIRY ASHFORD

Houston, TX 77099

**DEMENSIONS** 





## WEST BELLFORT AT DAIRY ASHFORD

Houston, TX 77099

ADDITIONAL PHOTOS









## 12462 & 12470 W BELLFORT BLVD

Houston, TX 77099

**LOCATION MAPS**