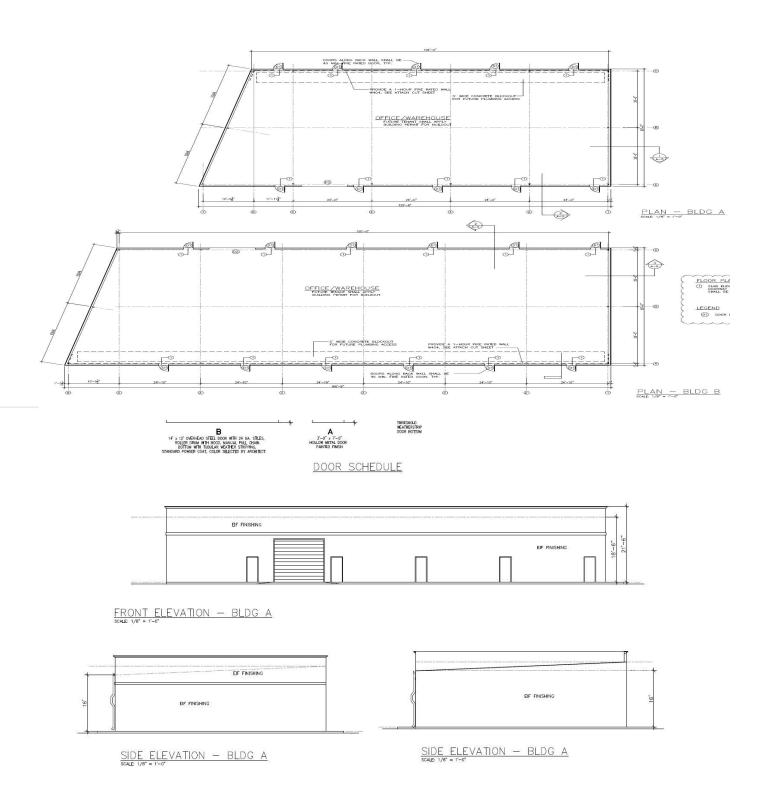

iry Ashford, Houston, TX 77009

BELVOIR

FOR LEASE & FOR SALE



#### **PROPERTY HIGHLIGHTS**

- Newly Built Flex Space
- Building A is For Sale as well
- 2,000 SF 7,500 SF Available
- \$10 + NNN
- 16' Ceiling Height
- 14' x 12' Drive-in Roll Up Doors
- Flexible Build-Out & Size Options
- Landlord Will Build Out Tenant's Space
- Call Broker About Sales Price

#### **PROPERTY OVERVIEW**

This built to suit property is 5,500 and 7,000 SF of newly built flex space for lease, located on West Bellfort at Dairy Ashford. Building A is up for Sale Site location is within 3 miles of Highway 6, IH-69, and Beltway 8.



### WEST BELLFORT AT DAIRY ASHFORD

Houston, TX 77099

**SITE PLAN** 





W. BELLFORT AVENUE (100' R.O.W.)

### WEST BELLFORT AT DAIRY ASHFORD

Houston, TX 77099

**DEMENSIONS** 





## WEST BELLFORT AT DAIRY ASHFORD

Houston, TX 77099

ADDITIONAL PHOTOS









## 12462 & 12470 W BELLFORT BLVD

Houston, TX 77099

**LOCATION MAPS**