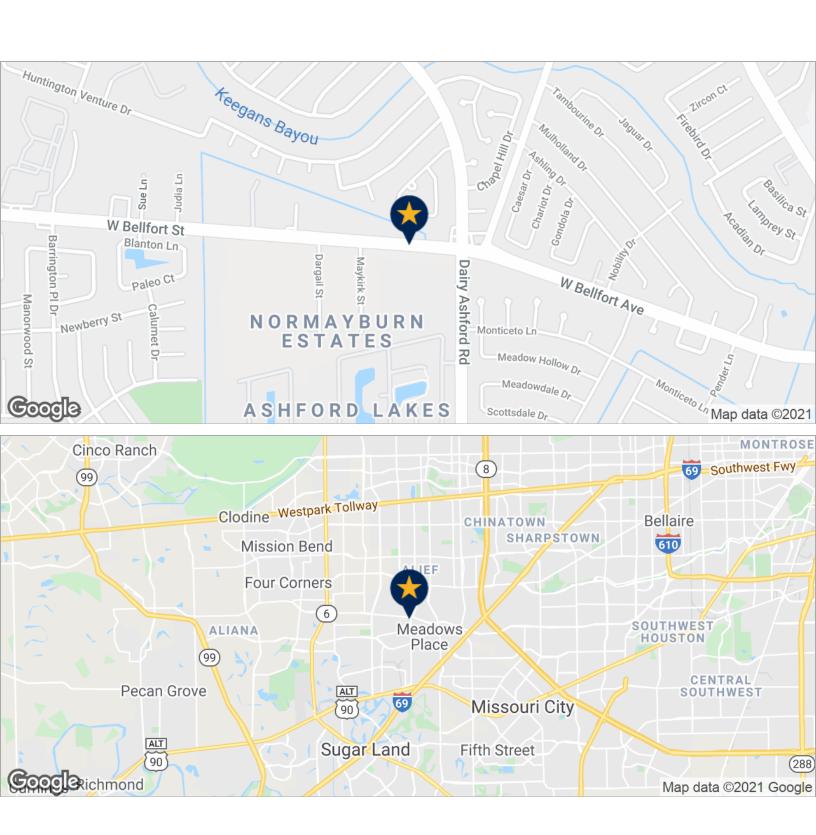

00 SF 7,500 SF Available
- \$10 + NNN
- 16' Ceiling Height
- 14' x 12' Drive-in Roll Up Doors
- Flexible Build-Out & Size Options
- Landlord Will Build Out Tenant's Space
- Call Broker About Sales Price

#### **PROPERTY OVERVIEW**

This built to suit property is 5,500 and 7,000 SF of newly built flex space for lease, located on West Bellfort at Dairy Ashford. Building A is up for Sale Site location is within 3 miles of Highway 6, IH-69, and Beltway 8.



### WEST BELLFORT AT DAIRY ASHFORD

Houston, TX 77099

**SITE PLAN** 





W. BELLFORT AVENUE (100' R.O.W.)

### WEST BELLFORT AT DAIRY ASHFORD

Houston, TX 77099

**DEMENSIONS** 





## WEST BELLFORT AT DAIRY ASHFORD

Houston, TX 77099

ADDITIONAL PHOTOS









## 12462 & 12470 W BELLFORT BLVD

Houston, TX 77099

**LOCATION MAPS**