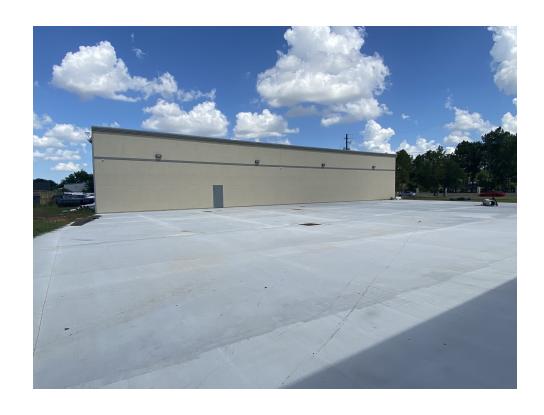

HIGHLIGHTS**

- Newly Built Flex Space
- Building A is For Sale as well
- 2,000 SF 7,500 SF Available
- \$10 + NNN
- 16' Ceiling Height
- 14' x 12' Drive-in Roll Up Doors
- Flexible Build-Out & Size Options
- Landlord Will Build Out Tenant's Space
- Call Broker About Sales Price

#### **PROPERTY OVERVIEW**

This built to suit property is 5,500 and 7,000 SF of newly built flex space for lease, located on West Bellfort at Dairy Ashford. Building A is up for Sale Site location is within 3 miles of Highway 6, IH-69, and Beltway 8.



### WEST BELLFORT AT DAIRY ASHFORD

Houston, TX 77099

**SITE PLAN** 





W. BELLFORT AVENUE (100' R.O.W.)

### WEST BELLFORT AT DAIRY ASHFORD

Houston, TX 77099

**DEMENSIONS** 





## WEST BELLFORT AT DAIRY ASHFORD

Houston, TX 77099

ADDITIONAL PHOTOS









## 12462 & 12470 W BELLFORT BLVD

Houston, TX 77099

**LOCATION MAPS**