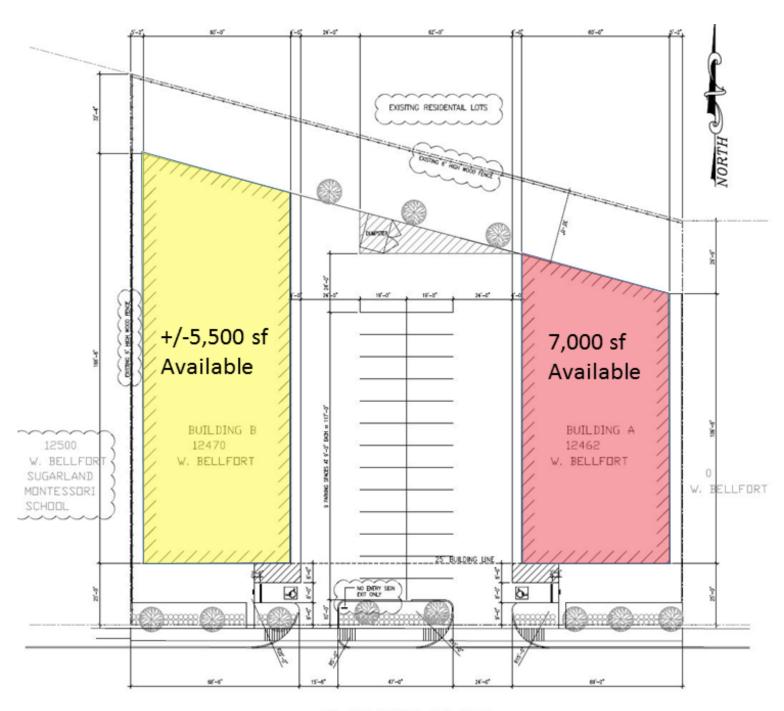

### WEST BELLFORT AT DAIRY ASHFORD

Houston, TX 77099

**SITE PLAN** 

W. BELLFORT AVENUE (100' R.O.W.)

#### **PROPERTY HIGHLIGHTS**

- Newly Built Flex Space
- Building A is For Sale as well
- 2,000 SF 7,500 SF Available
- \$10 + NNN
- 16' Ceiling Height
- 14' x 12' Drive-in Roll Up Doors
- Flexible Build-Out & Size Options
- Landlord Will Build Out Tenant's Space
- Call Broker About Sales Price

#### **PROPERTY OVERVIEW**

This built to suit property is 5,500 and 7,000 SF of newly built flex space for lease, located on West Bellfort at Dairy Ashford. Building A is up for Sale Site location is within 3 miles of Highway 6, IH-69, and Beltway 8.