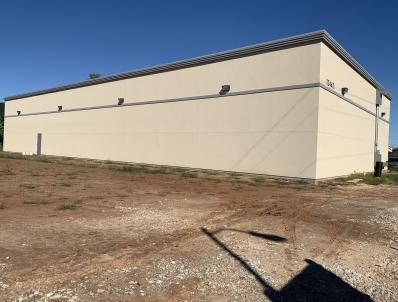

Y HIGHLIGHTS**

- Newly Built Flex Space
- Building A is For Sale as well
- 2,000 SF 7,500 SF Available
- \$10 + NNN
- 16' Ceiling Height
- 14' x 12' Drive-in Roll Up Doors
- Flexible Build-Out & Size Options
- Landlord Will Build Out Tenant's Space
- Call Broker About Sales Price

#### **PROPERTY OVERVIEW**

This built to suit property is 5,500 and 7,000 SF of newly built flex space for lease, located on West Bellfort at Dairy Ashford. Building A is up for Sale Site location is within 3 miles of Highway 6, IH-69, and Beltway 8.



### WEST BELLFORT AT DAIRY ASHFORD

Houston, TX 77099

**SITE PLAN** 





W. BELLFORT AVENUE (100' R.O.W.)

### WEST BELLFORT AT DAIRY ASHFORD

Houston, TX 77099

**DEMENSIONS** 





## WEST BELLFORT AT DAIRY ASHFORD

Houston, TX 77099

ADDITIONAL PHOTOS









## 12462 & 12470 W BELLFORT BLVD

Houston, TX 77099

**LOCATION MAPS**