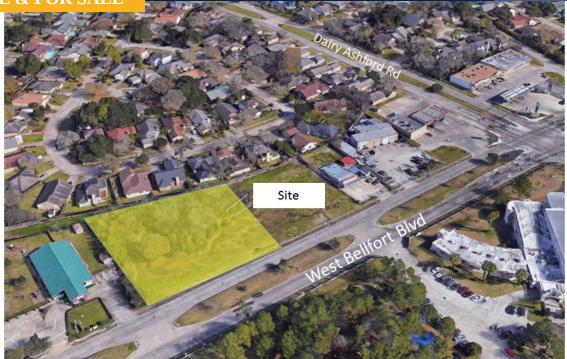

# FLEX SPACE FOR LEASE

West Bellfort at S Dairy Ashford, Houston, TX 77009

BELVOIR

FOR LEASE & FOR SALE

#### **PROPERTY OVERVIEW**

This built to suit property is 5,500 and 7,000 SF of newly built flex space for lease, located on West Bellfort at Dairy Ashford. Building A is up for Sale Site location is within 3 miles of Highway 6, IH-69, and Beltway 8.