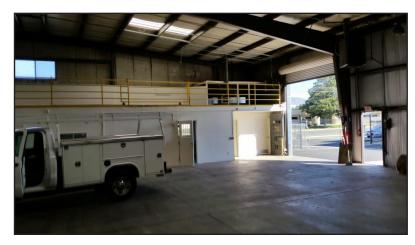

#### **Features:**

- Completed renovations include new siding, new security gates, paint, restroom, and wet bar
- I2,000± SF plus approved mezzanine with forklift access
- Two 12' x 14' ground level doors
- I 8' 20' clear height
- 400 amp, 3 phase power
- Lease Rate: \$0.99 PSF MG