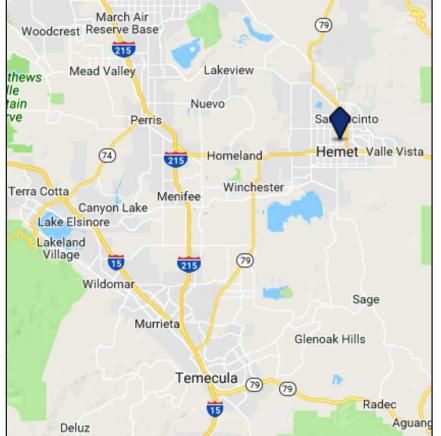

## FOR LEASE

#### SINGLE TENANT MANUFACTURING/WAREHOUSE PROPERTY 445 MENLO AVENUE, HEMET, CA 92543





#### **Features:**

- Completed renovations include new siding, new security gates, paint, restroom, and wet bar
- I2,000± SF plus approved mezzanine with forklift access
- Two 12' x 14' ground level doors
- I 8' 20' clear height
- 400 amp, 3 phase power
- Lease Rate: \$0.99 PSF MG

### Location:

This single story industrial warehouse building is situated on an approximate one-half acre parcel conveniently located just off State Street and highly visible along the frontage.

This newly renovated property benefits from being in the highly flexible M-I (Limited Manufacturing) zone. There are an adequate number of offices in the front of the building, representing about 10% of the overall buildout.

445 E. Menlo is a well located, easy to maintain property with solid, successful local neig