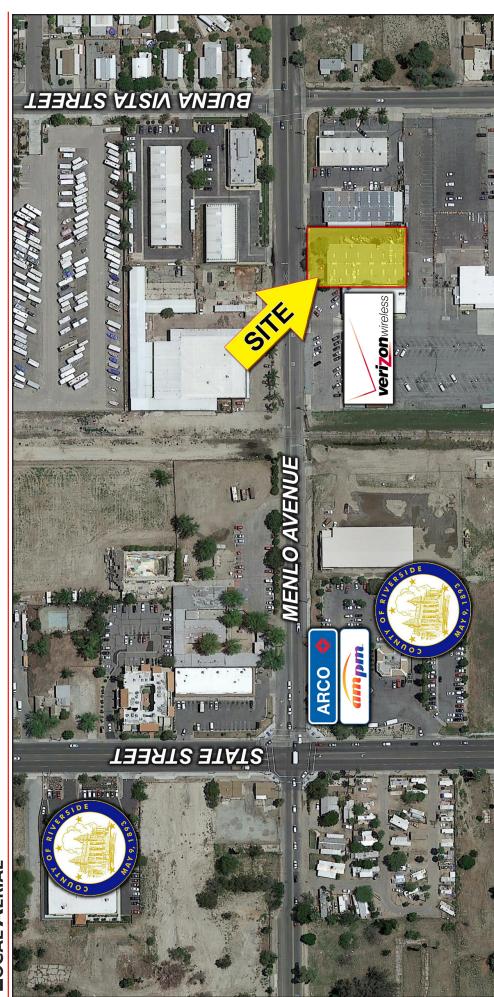

### Location:

This single story industrial warehouse building is situated on an approximate one-half acre parcel conveniently located just off State Street and highly visible along the frontage.

This newly renovated property benefits from being in the highly flexible M-I (Limited Manufacturing) zone. There are an adequate number of offices in the front of the building, representing about 10% of the overall buildout.

# LOCAL AERIAL