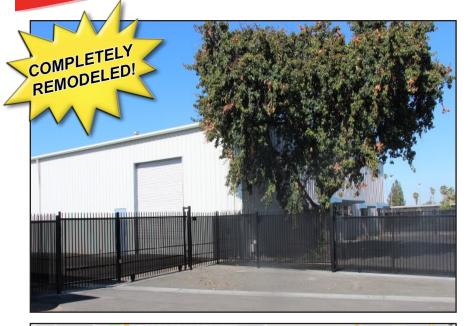

#### **Features:**

- Completed renovations include new siding, new security gates, paint, restroom, and wet bar
- I2,000± SF plus approved mezzanine with forklift access
- Two 12' x 14' ground level doors
- I 8' 20' clear height
- 400 amp, 3 phase power
- Lease Rate: \$0.99 PSF MG

### Location:

This single story industrial warehouse building is situated on an approximate one-half acre parcel conveniently located just off State Street and highly visible along the frontage.

This newly renovated property benefits from being in the highly flexible M-I (Limited Manufacturing) zone. There are an adequate number of offices in the front of the building, representing about 10% of the overall buildout.