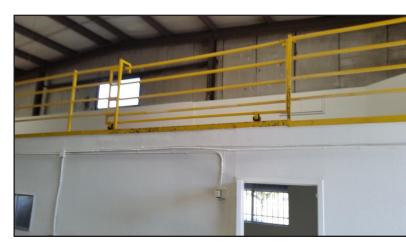

#### **Features:**

- Completed renovations include new siding, new security gates, paint, restroom, and wet bar
- I2,000± SF plus approved mezzanine with forklift access
- Two 12' x 14' ground level doors
- I 8' 20' clear height
- 400 amp, 3 phase power
- Lease Rate: \$0.99 PSF MG