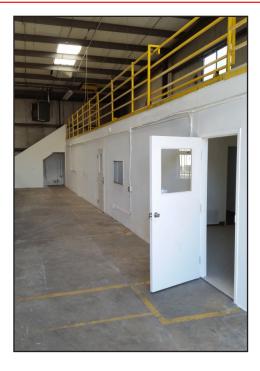

#### **Features:**

- Completed renovations include new siding, new security gates, paint, restroom, and wet bar
- I2,000± SF plus approved mezzanine with forklift access
- Two 12' x 14' ground level doors
- I 8' 20' clear height
- 400 amp, 3 phase power
- Lease Rate: \$0.99 PSF MG

## **PROPERTY PHOTOS**

# **PROPERTY PHOTOS**

445 E. Menlo Avenue, Hemer, CA 92543