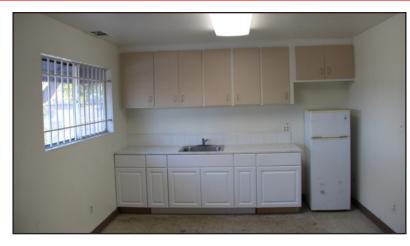

#### **Features:**

- Completed renovations include new siding, new security gates, paint, restroom, and wet bar
- I2,000± SF plus approved mezzanine with forklift access
- Two 12' x 14' ground level doors
- I 8' 20' clear height
- 400 amp, 3 phase power
- Lease Rate: \$0.99 PSF MG

## **PROPERTY PHOTOS**

# **PROPERTY PHOTOS**

445 E. Menlo Avenue, Hemer, CA 92543