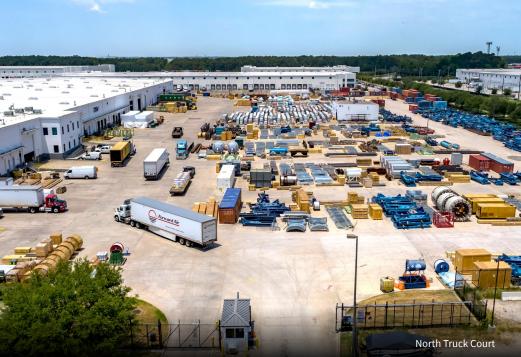

#### **ADVANTAGES AND AMENITIES**

- Cross-dock configuration
- Secured and fenced truck court with guard shack
- Trailer parking available
- ESFR sprinklered
- LED warehouse lighting
- Abundant auto parking (±411 car parks)
- 2 H-capable rooms and 1 stand-alone H-capable building