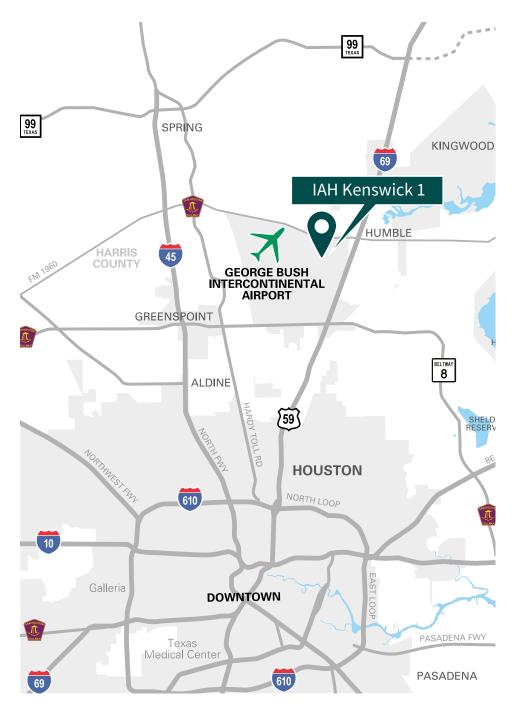

### LOCATION

- 2 miles to IAH domestic and international air freight
- Minutes to US 59 and Beltway 8 with easy access to the surrounding region