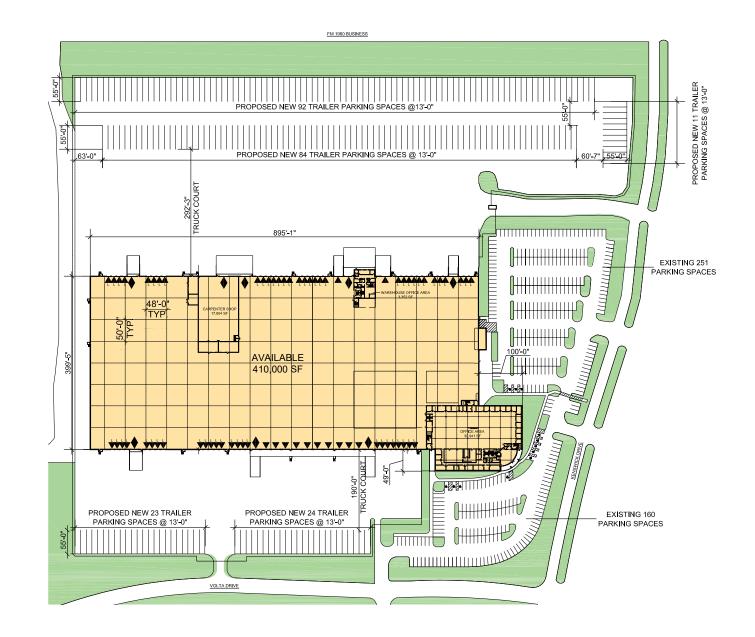

#### FACILITY

- 376,005 SF available
- Expandable to 410,000 SF with second floor office
- 34,293 SF of first floor office 33,995 SF of second floor office
- 28'-32' clear height
- 58 dock doors / 2 semi-dock doors / 8 oversized drive-in doors (20'x20') / 10 oversized dock or drive-in doors
- 50 hydraulic pit levelers
- 48' x 50' column spacing

#### **ADVANTAGES AND AMENITIES**

- Cross-dock configuration
- Secured and fenced truck court with guard shack
- Trailer parking available
- ESFR sprinklered
- LED warehouse lighting
- Abundant auto parking (±411 car parks)
- 2 H-capable rooms and 1 stand-alone H-capable building