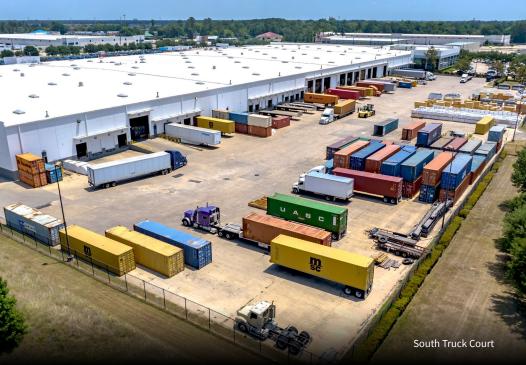

#### **ADVANTAGES AND AMENITIES**

- Cross-dock configuration
- Secured and fenced truck court with guard shack
- Trailer parking available
- ESFR sprinklered
- LED warehouse lighting
- Abundant auto parking (±411 car parks)
- 2 H-capable rooms and 1 stand-alone H-capable building