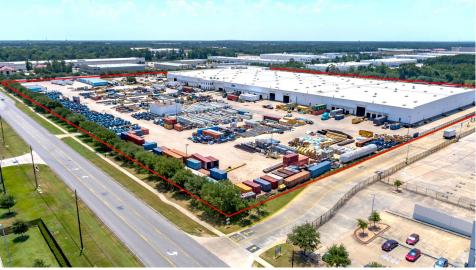

#### FACILITY

- 376,005 SF available
- Expandable to 410,000 SF with second floor office
- 34,293 SF of first floor office 33,995 SF of second floor office
- 28'-32' clear height
- 58 dock doors / 2 semi-dock doors / 8 oversized drive-in doors (20'x20') / 10 oversized dock or drive-in doors
- 50 hydraulic pit levelers
- 48' x 50' column spacing

#### **ADVANTAGES AND AMENITIES**

- Cross-dock configuration
- Secured and fenced truck court with guard shack
- Trailer parking available
- ESFR sprinklered
- LED warehouse lighting
- Abundant auto parking (±411 car parks)
- 2 H-capable rooms and 1 stand-alone H-capable building