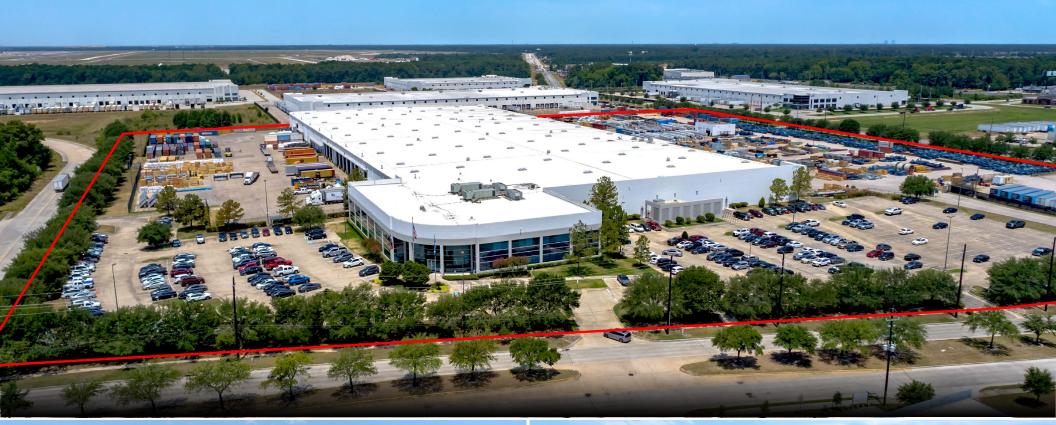

# 376,005 SF Industrial For Lease with ±8 AC Outside Storage

12.2

## 376,005 SF with ±8 AC Outside Storage

19409 Kenswick Dr, Humble, TX

#### **ADVANTAGES AND AMENITIES**

- Cross-dock configuration
- Secured and fenced truck court with guard shack
- Trailer parking available
- ESFR sprinklered
- LED warehouse lighting
- Abundant auto parking (±411 car parks)
- 2 H-capable rooms and 1 stand-alone H-capable building