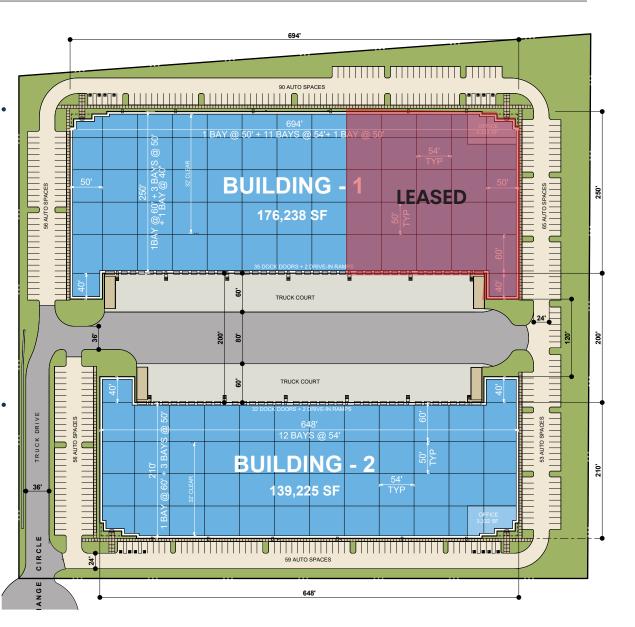

### Site Plan

#### Building One

**176,328 sq. ft. 107,861 sq. ft.** BUILDING SIZE AVAILABLE SF

**3,332 sq. ft.** OFFICE SPACE (2)

CLEAR HEIGHT

23

DOCK DOORS **DRIVE INS** 

129

CAR PARKING SPACES

#### Building Two

**139,225** sq. ft. **139,225** sq. ft. AVAILABLE SF

**3,332 sq. ft.** OFFICE SPACE (2)

CLEAR HEIGHT

**32** 

DOCK DOORS **DRIVE INS** 

168

CAR PARKING SPACES