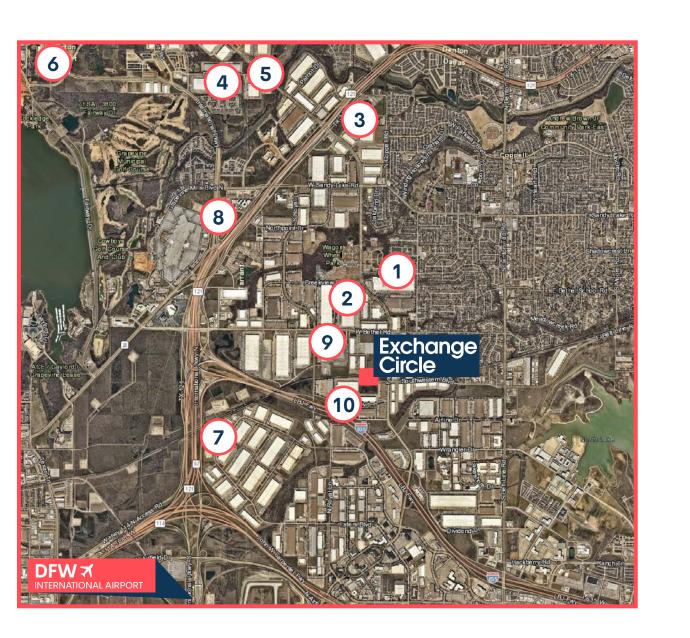

# Corporate Neighbors

## Area Amenities

1. The Container Store

2. amazon

3. SUBAE

4. BES

5.

6. wayfair

7. MCKESSON

8. **FedEx**®

9. *■USPS.COM*<sup>®</sup>

10.