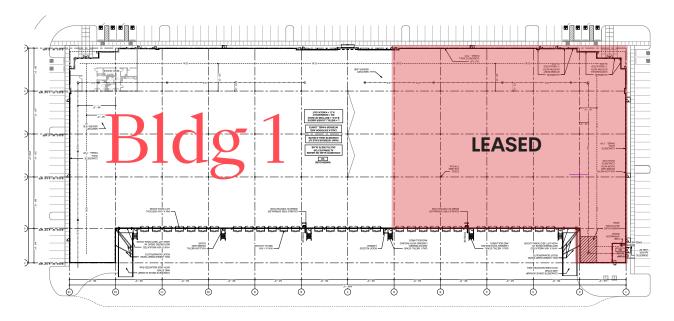

#### Building One

**176,328 sq. ft. 107,861 sq. ft.** BUILDING SIZE AVAILABLE SF

**3,332 sq. ft.** OFFICE SPACE (2)

CLEAR HEIGHT

23

DOCK DOORS **DRIVE INS** 

129

CAR PARKING SPACES

## Warehouse Floorplans

107,861 sq. ft.

**139,225** sq. ft.