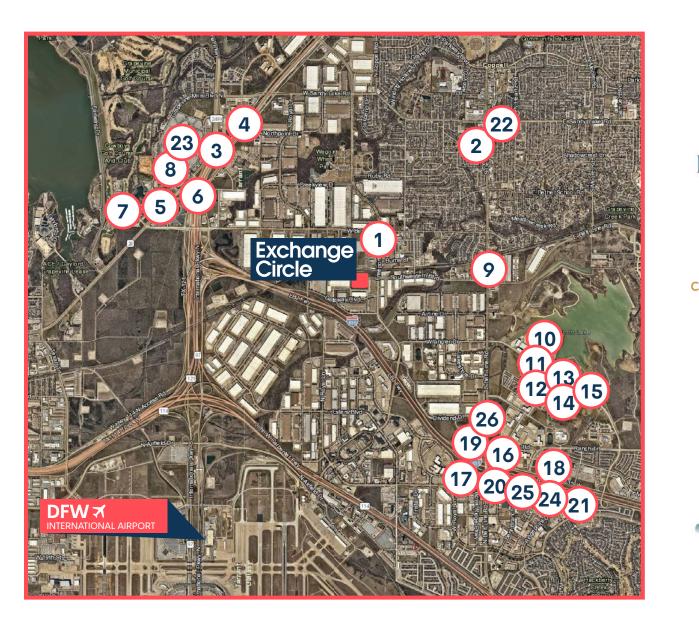

## Area Amenities

1. The Container Store

2. amazon

3. SUBAE

4. BES

5.

6. wayfair

7. MCKESSON

8. **FedEx**®

9. *■USPS.COM*<sup>®</sup>

10.