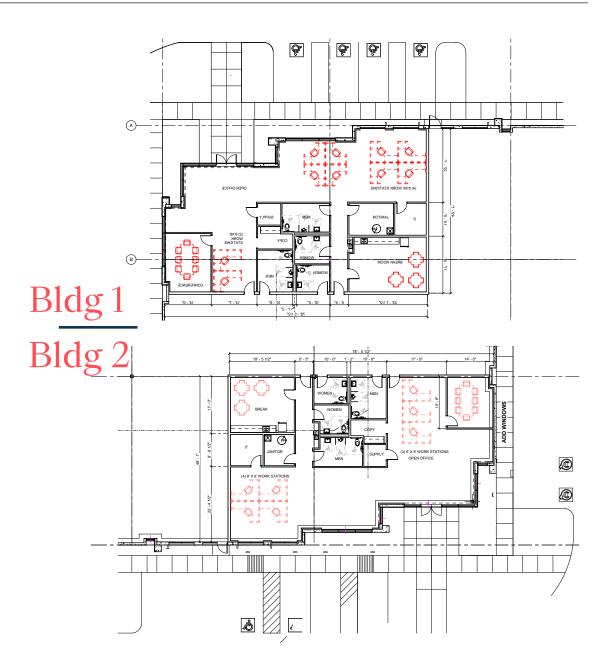

# Office Floorplans

3,332 sq. ft.

3,332 sq. ft.

#### Building One

**176,328 sq. ft. 107,861 sq. ft.** BUILDING SIZE AVAILABLE SF

**3,332 sq. ft.** OFFICE SPACE (2)

CLEAR HEIGHT

23

DOCK DOORS **DRIVE INS** 

129

CAR PARKING SPACES

#### Building Two

**139,225** sq. ft. **139,225** sq. ft. AVAILABLE SF

**3,332 sq. ft.** OFFICE SPACE (2)

CLEAR HEIGHT

**32** 

DOCK DOORS **DRIVE INS** 

168

CAR PARKING SPACES