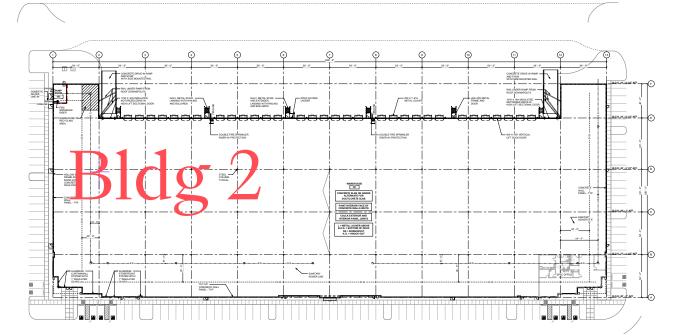

#### Building Two

**139,225** sq. ft. **139,225** sq. ft. AVAILABLE SF

**3,332 sq. ft.** OFFICE SPACE (2)

CLEAR HEIGHT

**32** 

DOCK DOORS **DRIVE INS** 

168

CAR PARKING SPACES

## Warehouse Floorplans

107,861 sq. ft.

**139,225** sq. ft.