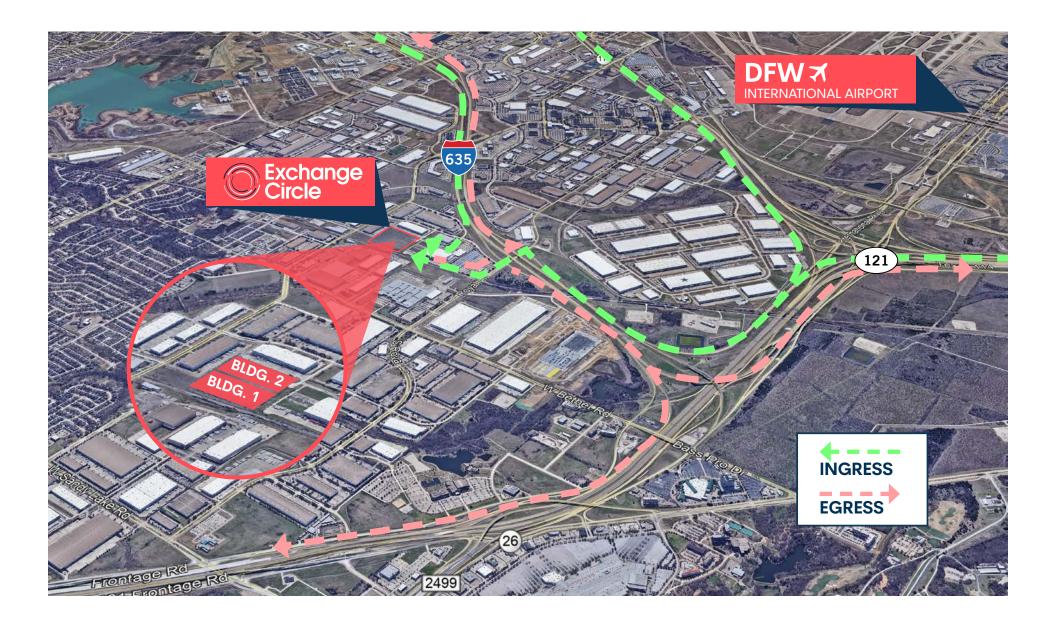

248,086 sq. ft. Class A Industrial Development 910 Exchange Circle, Coppell, TX 75019

### Site Plan

#### Building One

**176,328 sq. ft. 107,861 sq. ft.** BUILDING SIZE AVAILABLE SF

**3,332 sq. ft.** OFFICE SPACE (2)

CLEAR HEIGHT

23

DOCK DOORS **DRIVE INS** 

129

CAR PARKING SPACES

#### Building Two

**139,225** sq. ft. **139,225** sq. ft. AVAILABLE SF

**3,332 sq. ft.** OFFICE SPACE (2)

CLEAR HEIGHT

**32** 

DOCK DOORS **DRIVE INS** 

168

CAR PARKING SPACES



### Site Access



# Corporate Neighbors

## Area Amenities



1. The Container Store

2. amazon

3. SUBAE

4. BES

5.

6. wayfair

7. MCKESSON

8. **FedEx**®

9. *■USPS.COM*<sup>®</sup>

10.







## Warehouse Floorplans

107,861 sq. ft.

**139,225** sq. ft.





# Office Floorplans



3,332 sq. ft.

3,332 sq. ft.