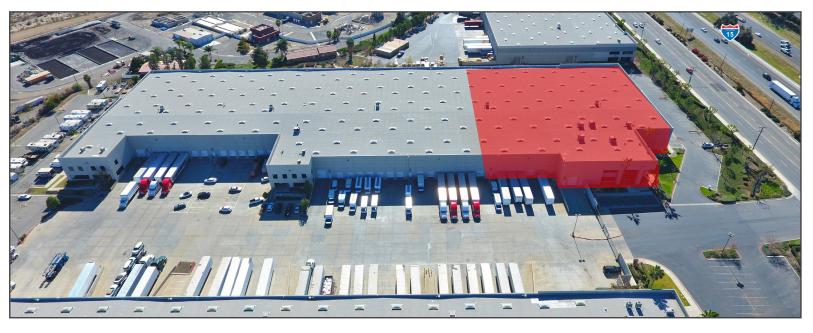

## FOR LEASE AVAILABLE ±45,647 SF

22420 TEMESCAL CANYON ROAD, SUITE A | CORONA, CA 92883

# FOR LEASE AVAILABLE ±45,647 SF

22420 TEMESCAL CANYON ROAD, SUITE A | CORONA, CA 92883

## FOR LEASE AVAILABLE ±45,647 SF

#### 22420 TEMESCAL CANYON ROAD, SUITE A | CORONA, CA 92883

### **FOR LEASE**

AVAILABLE ±45,647 SF

22420 TEMESCAL CANYON ROAD, SUITE A | CORONA, CA 92883