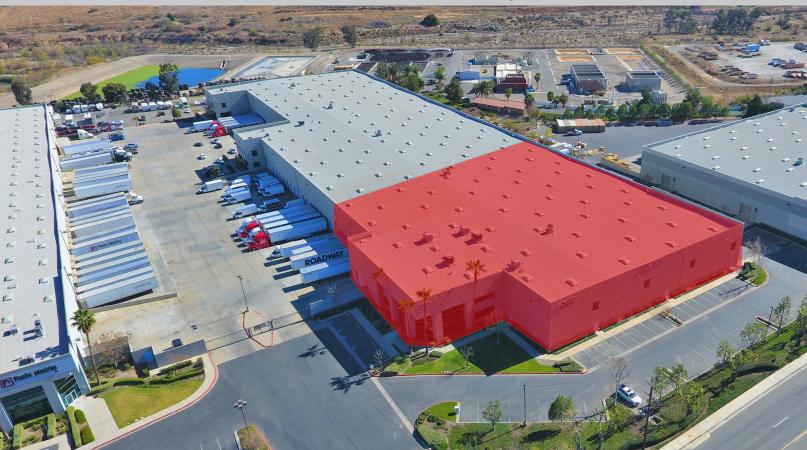

## FOR LEASE AVAILABLE ±45,647 SF

22420 TEMESCAL CANYON ROAD, SUITE A | CORONA, CA 92883

#### **FEATURES**

- Located in a Master-Planned Business Park
- Freeway Frontage and Easy Freeway Access
- 1 Ground Level Door (12' x 14')
- 5 Dock High Doors with Load Levelers (9' x 10')
- <u>+</u>6,630 SF 2-Story Office
- 277/480 Volts. Power To Suit
- 30' Clear Height in Warehouse
- ESFR Fire Sprinkler System
- Gated, Paved, Secured Yard Area
- Bay Spacing 50' x 52'
- MSC Zoning

# FOR LEASE AVAILABLE ±45,647 SF

22420 TEMESCAL CANYON ROAD, SUITE A | CORONA, CA 92883