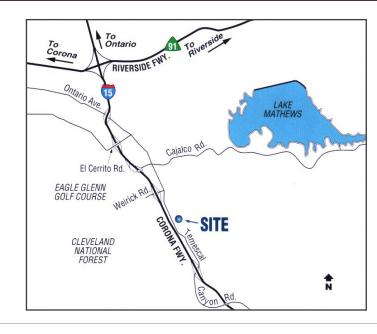

## FOR LEASE AVAILABLE ±45,647 SF

#### 22420 TEMESCAL CANYON ROAD, SUITE A | CORONA, CA 92883