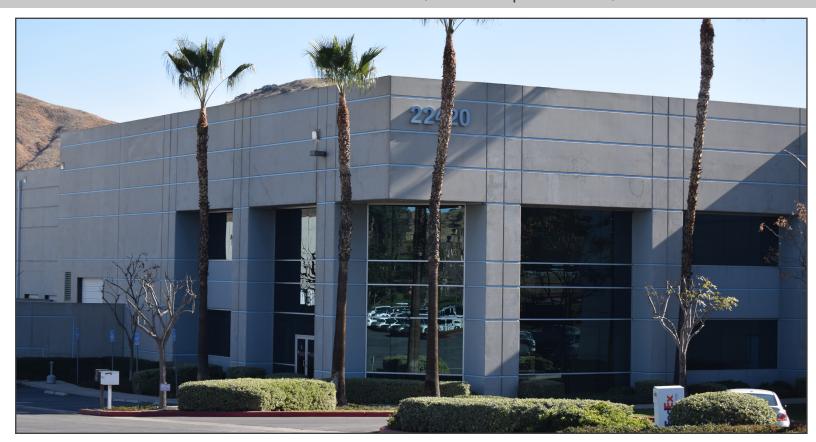

## FOR LEASE AVAILABLE ±45,647 SF

22420 TEMESCAL CANYON ROAD, SUITE A | CORONA, CA 92883

# FOR LEASE AVAILABLE ±45,647 SF

22420 TEMESCAL CANYON ROAD, SUITE A | CORONA, CA 92883

## FOR LEASE AVAILABLE ±45,647 SF

#### 22420 TEMESCAL CANYON ROAD, SUITE A | CORONA, CA 92883

### **FOR LEASE**

AVAILABLE ±45,647 SF

22420 TEMESCAL CANYON ROAD, SUITE A | CORONA, CA 92883