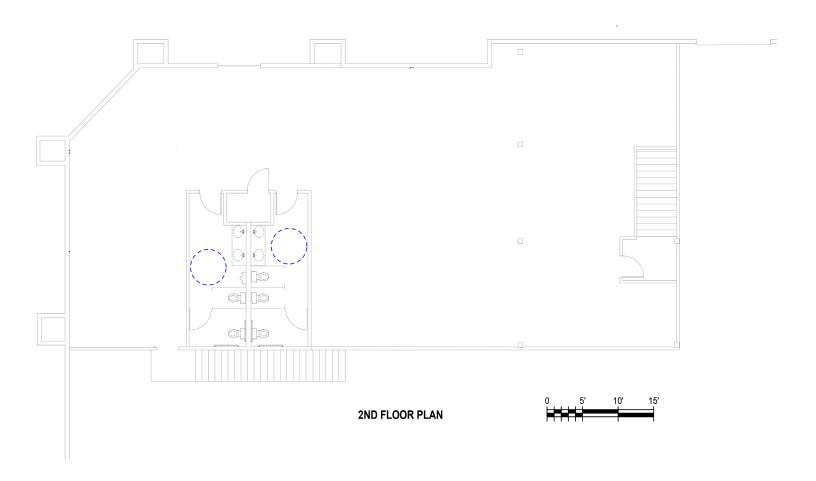

## FOR LEASE AVAILABLE ±45,647 SF

22420 TEMESCAL CANYON ROAD, SUITE A | CORONA, CA 92883



#### **FEATURES**

- Located in a Master-Planned Business Park
- Freeway Frontage and Easy Freeway Access
- 1 Ground Level Door (12' x 14')
- 5 Dock High Doors with Load Levelers (9' x 10')
- <u>+</u>6,630 SF 2-Story Office
- 277/480 Volts. Power To Suit
- 30' Clear Height in Warehouse
- ESFR Fire Sprinkler System
- Gated, Paved, Secured Yard Area
- Bay Spacing 50' x 52'
- MSC Zoning



# FOR LEASE AVAILABLE ±45,647 SF

22420 TEMESCAL CANYON ROAD, SUITE A | CORONA, CA 92883





### **RENOVATION COMPLETE!**







22420 TEMESCAL CANYON ROAD, SUITE A | CORONA, CA 92883

#### **FIRST FLOOR OFFICES**





22420 TEMESCAL CANYON ROAD, SUITE A | CORONA, CA 92883

#### **SECOND FLOOR OFFICES**



## FOR LEASE AVAILABLE ±45,647 SF

#### 22420 TEMESCAL CANYON ROAD, SUITE A | CORONA, CA 92883



### **FOR LEASE**

AVAILABLE ±45,647 SF

22420 TEMESCAL CANYON ROAD, SUITE A | CORONA, CA 92883