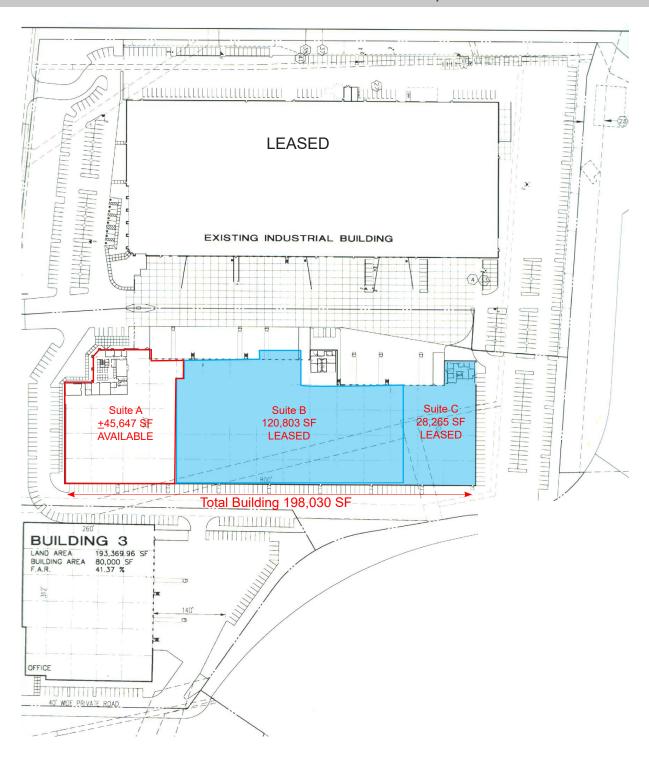

## FOR LEASE AVAILABLE ±45,647 SF

22420 TEMESCAL CANYON ROAD, SUITE A | CORONA, CA 92883

# FOR LEASE AVAILABLE ±45,647 SF

22420 TEMESCAL CANYON ROAD, SUITE A | CORONA, CA 92883

## FOR LEASE AVAILABLE ±45,647 SF

#### 22420 TEMESCAL CANYON ROAD, SUITE A | CORONA, CA 92883

### **FOR LEASE**

AVAILABLE ±45,647 SF

22420 TEMESCAL CANYON ROAD, SUITE A | CORONA, CA 92883