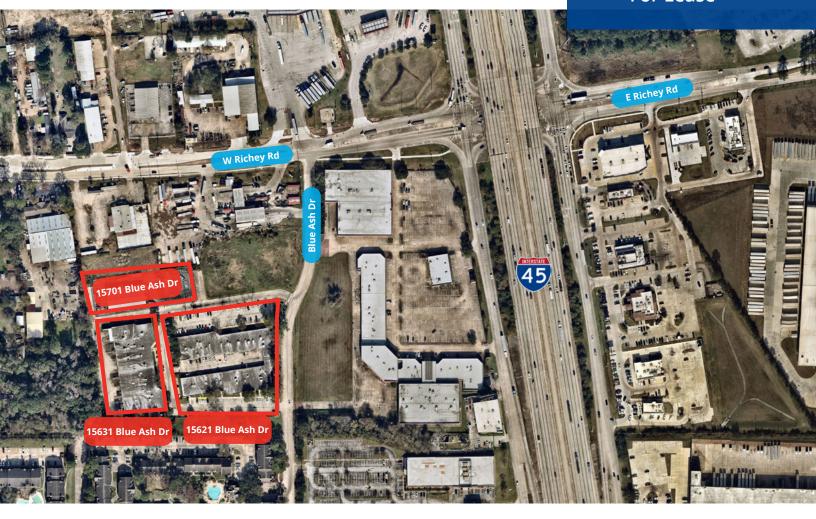

Commerce Park North 15621, 15631 & 15701 Blue Ash Drive Houston, TX 77090

Light Distribution Space Available Near North Freeway and Tomball Parkway

Commerce Park North features three multi-tenant flex buildings, which include both private offices and open areas, as well as warehouse space and dock high loading areas. Located just off of I-45 with easy access to the Beltway and Hardy Toll Roads. The buildings feature climate controlled air conditioning, skylights, security systems and professionally managed landscaping.

## **Features:**

- Master-planned business park in North Fwy Submarket
- Excellent accessibility to North Fwy, FM 1960, and Sam Houston Parkway
- Close proximity to IAH
- Separate parking and loading areas
- Strong institutional owners
- Strong corporate identity