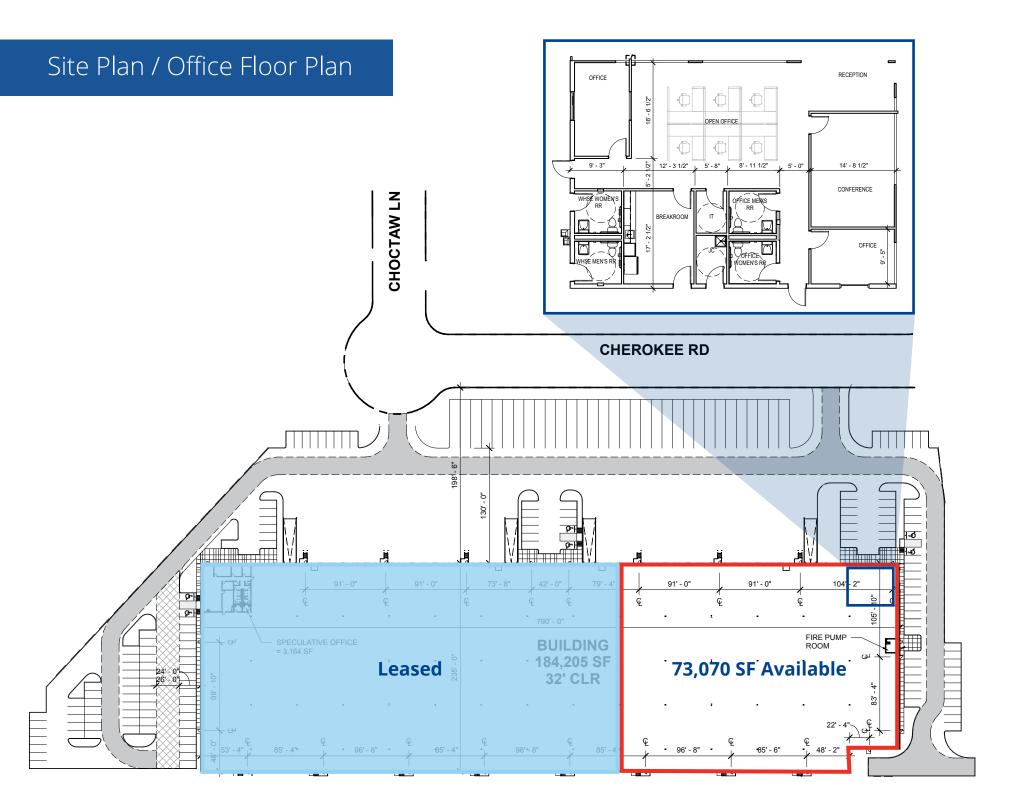

For Lease - New Construction

73,070 SF Available 7737 Cherokee Rd Katy, TX 77494

à

## **Space Features**

- 73,070 SF Available for Lease
- 2,243 SF of pre-finished office
- 32' clear height
- LED warehouse lighting installed
- Front load, dock high loading with ramps
- 13 trailer parks
- Up to 55 car parks
- Concrete tiltwall construction
- 3 phase, 480V, 2,000 amp power
- ESFR sprinkler system