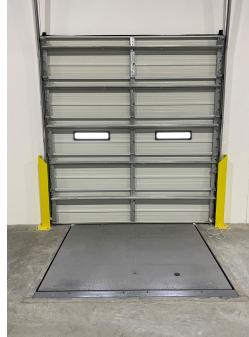

## **Space Features**

- 73,070 SF Available for Lease
- 2,243 SF of pre-finished office
- 32' clear height
- LED warehouse lighting installed
- Front load, dock high loading with ramps
- 13 trailer parks
- Up to 55 car parks
- Concrete tiltwall construction
- 3 phase, 480V, 2,000 amp power
- ESFR sprinkler system

## Property Photos