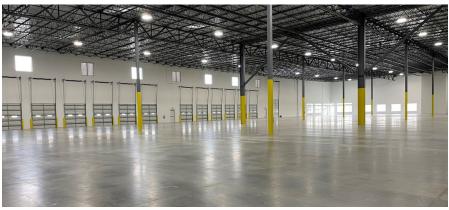

istribution Building with Spec Office Available in West Ten Business Park in Katy, TX.

7737 Cherokee is located in West Ten Business Park, a master planned, deed restricted business park in Katy, Texas. The park is conveniently located in a major transportation corridor between I-10 and Highway 90 and is surrounded by many prominent large distribution companies. The buildings location offers superior visibility and connectivity in a high demand market.

## **Space Features**

- 73,070 SF Available for Lease
- 2,243 SF of pre-finished office
- 32' clear height
- LED warehouse lighting installed
- Front load, dock high loading with ramps
- 13 trailer parks
- Up to 55 car parks
- Concrete tiltwall construction
- 3 phase, 480V, 2,000 amp power
- ESFR sprinkler system





## Property Photos