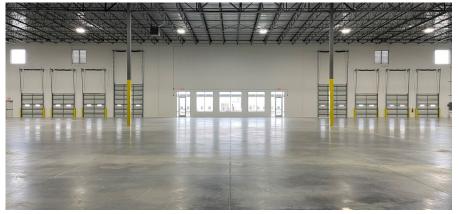

## **Space Features**

- 73,070 SF Available for Lease
- 2,243 SF of pre-finished office
- 32' clear height
- LED warehouse lighting installed
- Front load, dock high loading with ramps
- 13 trailer parks
- Up to 55 car parks
- Concrete tiltwall construction
- 3 phase, 480V, 2,000 amp power
- ESFR sprinkler system

## Property Photos