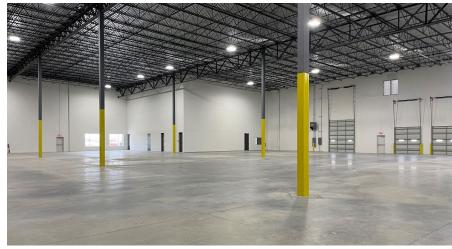

tribution Building with Spec Office Available in West Ten Business Park in Katy, TX.

7737 Cherokee is located in West Ten Business Park, a master planned, deed restricted business park in Katy, Texas. The park is conveniently located in a major transportation corridor between I-10 and Highway 90 and is surrounded by many prominent large distribution companies. The buildings location offers superior visibility and connectivity in a high demand market.

## **Space Features**

- 73,070 SF Available for Lease
- 2,243 SF of pre-finished office
- 32' clear height
- LED warehouse lighting installed
- Front load, dock high loading with ramps
- 13 trailer parks
- Up to 55 car parks
- Concrete tiltwall construction
- 3 phase, 480V, 2,000 amp power
- ESFR sprinkler system





## Property Photos