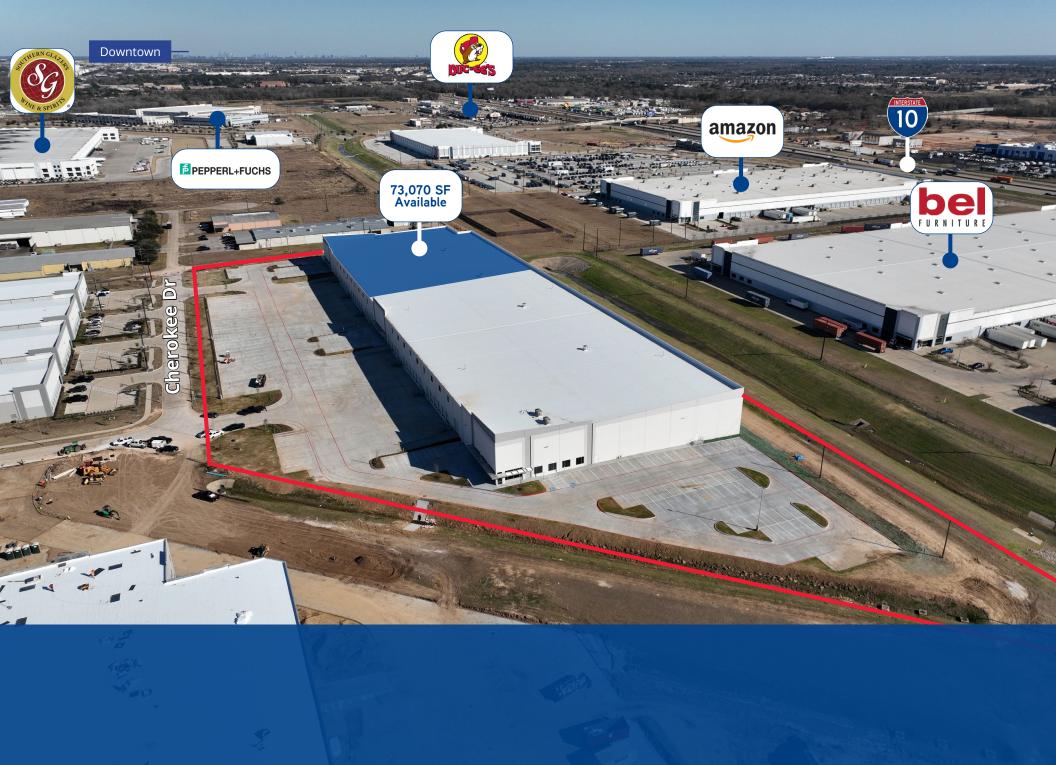

For Lease - New Construction

73,070 SF Available 7737 Cherokee Rd Katy, TX 77494

à

## For Lease

184,205 SF Distribution Building with Spec Office Available in West Ten Business Park in Katy, TX.

7737 Cherokee is located in West Ten Business Park, a master planned, deed restricted business park in Katy, Texas. The park is conveniently located in a major transportation corridor between I-10 and Highway 90 and is surrounded by many prominent large distribution companies. The buildings location offers superior visibility and connectivity in a high demand market.

## **Space Features**

- 73,070 SF Available for Lease
- 2,243 SF of pre-finished office
- 32' clear height
- LED warehouse lighting installed
- Front load, dock high loading with ramps
- 13 trailer parks
- Up to 55 car parks
- Concrete tiltwall construction
- 3 phase, 480V, 2,000 amp power
- ESFR sprinkler system