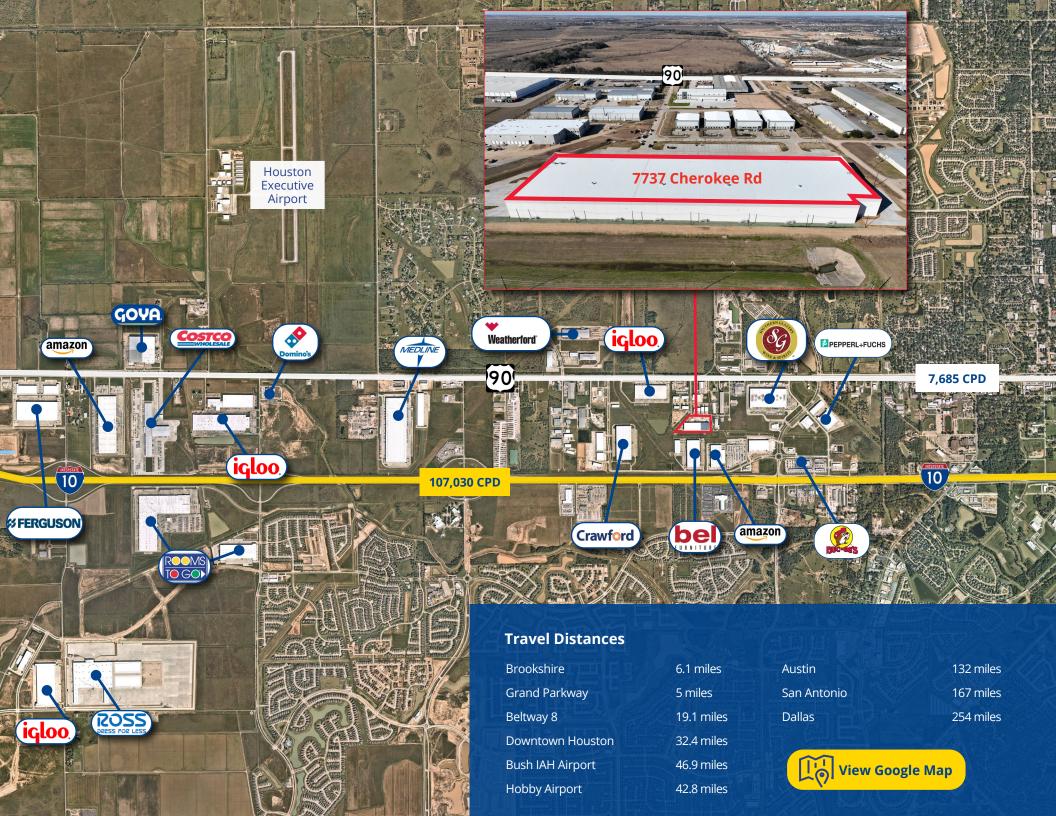

## For Lease

184,205 SF Distribution Building with Spec Office Available in West Ten Business Park in Katy, TX.

7737 Cherokee is located in West Ten Business Park, a master planned, deed restricted business park in Katy, Texas. The park is conveniently located in a major transportation corridor between I-10 and Highway 90 and is surrounded by many prominent large distribution companies. The buildings location offers superior visibility and connectivity in a high demand market.