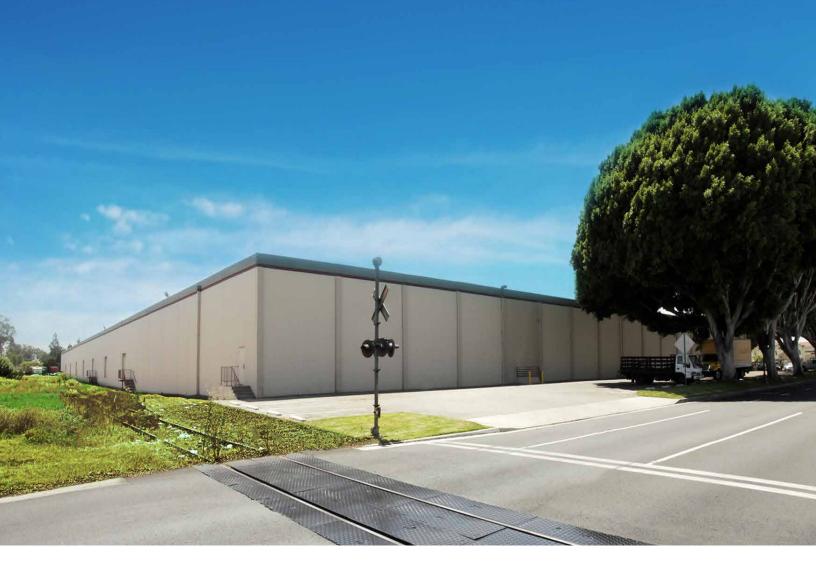

15910-15912 Valley View Ave. La Mirada, CA 90638



## KEY **DISTANCE**





**0.8 mi** 5 Interstate

**3.0 mi** 19 Interstate



**11.3 mi** Long Beach International Airport

**25.9 mi** Los Angeles International Airport



**18.8 mi** Downtown Los Angeles

.



**21.6 mi** Port of Long Beach

# BUILDING FEATURES



#### **PROPERTY DETAILS**

- Property Sub- Type: Warehouse
- Self-Storage: 100 SF 100,000 SF
- On-Site Office with Warehouse
- Full Service Gross

Building Size: 202, 310 SF

Office: 50 - 2,500 SF

Warehouse: 202,310 SF

Warehouse Ceiling Height: 21'

Dock High Doors: 26



#### **AMENITIES**

- 24/7 Availability & Building Access
- High-speed WiFi
- Conference Rooms / Event Rooms
- Furnished workspaces

- Kitchen Amenities / Refrigerator
- Business Suites / Corporate Suites available
- Security Gate

### SERVICES

- Front Desk Service
- Mail and packaging handling
- Daily Cleaning
- Office Supplies
- Business class printers

- Fresh coffee & tea
- Air Conditioning
- Surveillance and night security guards
- · Flexible on- demand warehouse terms
- Option to Merge Offices

#### **FACILITY PHOTOS**