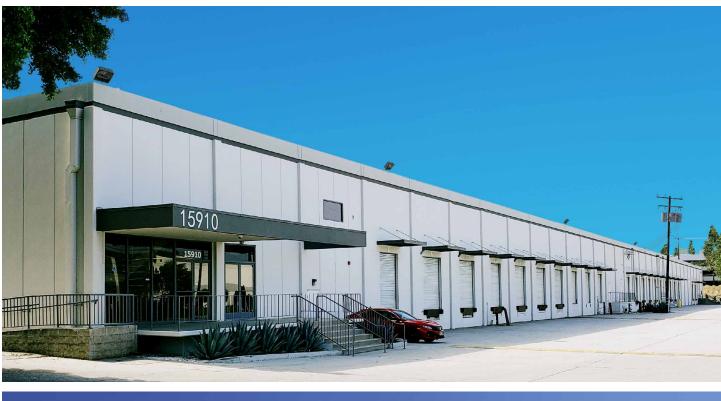

ROPERTY DETAILS**

- Property Sub- Type: Warehouse
- Self-Storage: 100 SF 100,000 SF
- On-Site Office with Warehouse
- Full Service Gross

Building Size: 202, 310 SF

Office: 50 - 2,500 SF

Warehouse: 202,310 SF

Warehouse Ceiling Height: 21'

Dock High Doors: 26



#### **AMENITIES**

- 24/7 Availability & Building Access
- High-speed WiFi
- Conference Rooms / Event Rooms
- Furnished workspaces

- Kitchen Amenities / Refrigerator
- Business Suites / Corporate Suites available
- Security Gate

### SERVICES

- Front Desk Service
- Mail and packaging handling
- Daily Cleaning
- Office Supplies
- Business class printers

- Fresh coffee & tea
- Air Conditioning
- Surveillance and night security guards
- · Flexible on- demand warehouse terms
- Option to Merge Offices

#### **FACILITY PHOTOS**