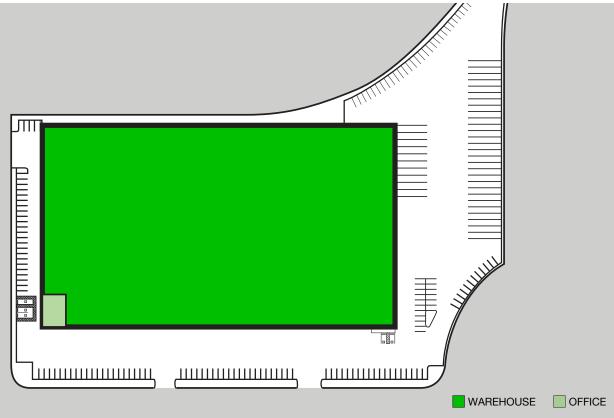

# BUILDING FEATURES

#### **PROPERTY DETAILS**

- Property Sub- Type: Warehouse
- Self-Storage: 100 SF 100,000 SF
- On-Site Office with Warehouse
- Full Service Gross

Building Size: 202, 310 SF

Office: 50 - 2,500 SF

Warehouse: 202,310 SF

Warehouse Ceiling Height: 21'

Dock High Doors: 26