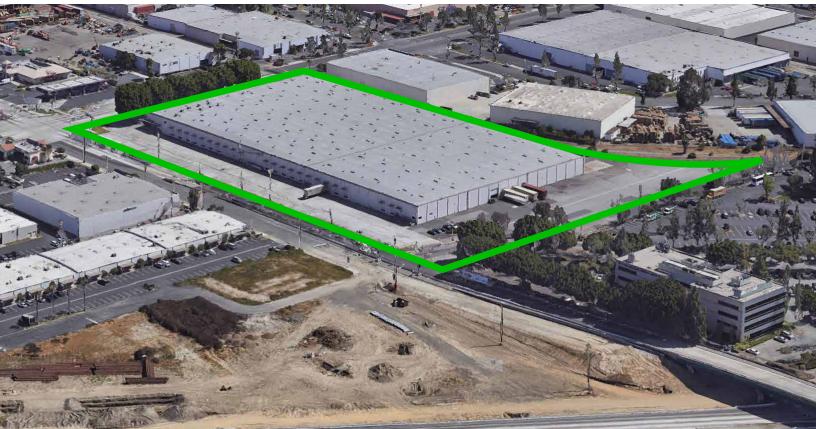

15910-15912 Valley View Ave. La Mirada, CA 90638

#### **PROPERTY DETAILS**

- Property Sub- Type: Warehouse
- Self-Storage: 100 SF 100,000 SF
- On-Site Office with Warehouse
- Full Service Gross

Building Size: 202, 310 SF

Office: 50 - 2,500 SF

Warehouse: 202,310 SF