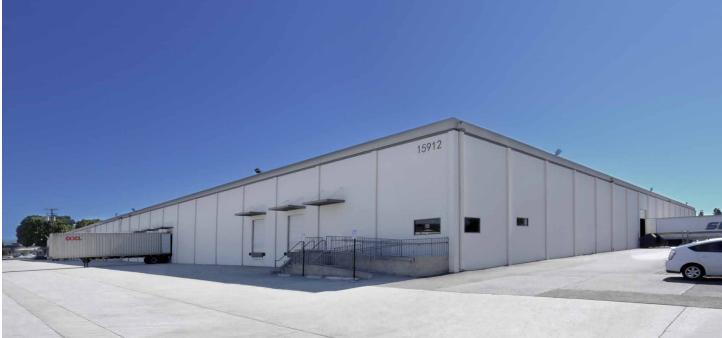

PERTY DETAILS**

- Property Sub- Type: Warehouse
- Self-Storage: 100 SF 100,000 SF
- On-Site Office with Warehouse
- Full Service Gross

Building Size: 202, 310 SF

Office: 50 - 2,500 SF

Warehouse: 202,310 SF

Warehouse Ceiling Height: 21'

Dock High Doors: 26



#### **AMENITIES**

- 24/7 Availability & Building Access
- High-speed WiFi
- Conference Rooms / Event Rooms
- Furnished workspaces

- Kitchen Amenities / Refrigerator
- Business Suites / Corporate Suites available
- Security Gate

### SERVICES

- Front Desk Service
- Mail and packaging handling
- Daily Cleaning
- Office Supplies
- Business class printers

- Fresh coffee & tea
- Air Conditioning
- Surveillance and night security guards
- · Flexible on- demand warehouse terms
- Option to Merge Offices

#### **FACILITY PHOTOS**