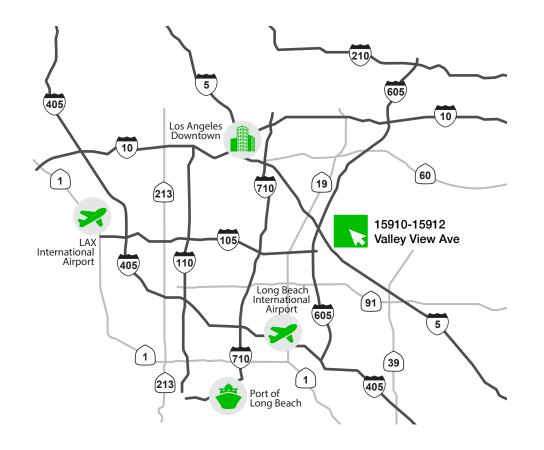

## KEY **DISTANCE**

**0.8 mi** 5 Interstate

**3.0 mi** 19 Interstate

**11.3 mi** Long Beach International Airport

**25.9 mi** Los Angeles International Airport

**18.8 mi** Downtown Los Angeles

.

**21.6 mi** Port of Long Beach