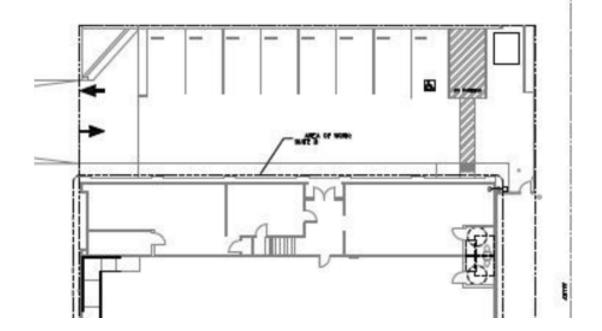

#### PROPERTY

- Completely Refurbished Free Standing Office / Warehouse Flex Space w/ Storage
- 4,496 SF Office Space w/ ± 2,725 SF Warehouse Space
- Unique, Creative Features with New Identity Look
- New Roof, Office, Restrooms, Parking Lot, and Exterior Facade
- Major Long Beach Blvd Frontage
- Rear Ground Level Door Possible