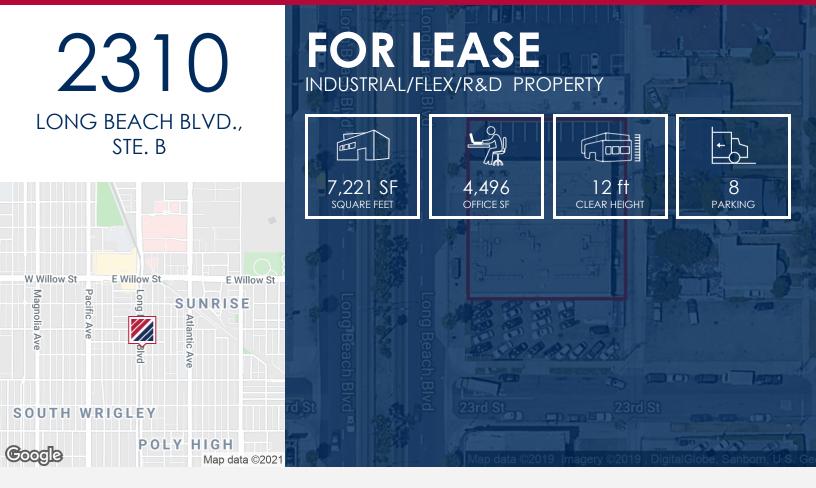

### 2310 LONG BEACH BLVD., STE. B

# FOR LEASE

#### **OFFERING SUMMARY**

| \$1.39 PSF Gross |
|------------------|
| 7,221            |
| 0.49 Acres       |
| 12,791 SF        |
|                  |

### FOR LEASE INDUSTRIAL PROPERTY

0