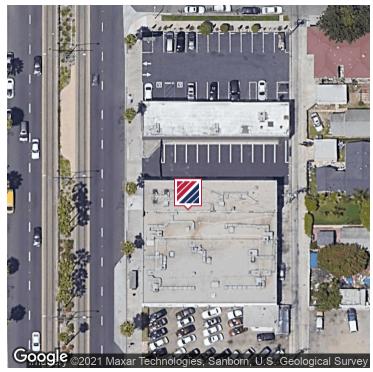

\$2,500 BROKER BONUS GIFT CARD ON A QUALIFIED 5+ YEAR TERM



### 2310 LONG BEACH BLVD., STE. B

# FOR LEASE



#### **OFFERING SUMMARY**

| \$1.39 PSF Gross |
|------------------|
| 7,221            |
| 0.49 Acres       |
| 12,791 SF        |
|                  |

#### PROPERTY

- Completely Refurbished Free Standing Office / Warehouse Flex Space w/ Storage
- 4,496 SF Office Space w/ ± 2,725 SF Warehouse Space
- Unique, Creative Features with New Identity Look
- New Roof, Office, Restrooms, Parking Lot, and Exterior Facade
- Major Long Beach Blvd Frontage
- Rear Ground Level Door Possible





## 2310 LONG BEACH BLVD, STE. B

### FOR LEASE INDUSTRIAL PROPERTY

0