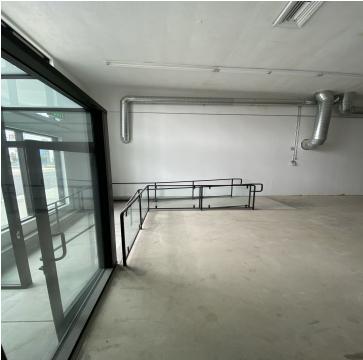

#### PROPERTY

- Completely Refurbished Free Standing Office / Warehouse Flex Space w/ Storage
- 4,496 SF Office Space w/ ± 2,725 SF Warehouse Space
- Unique, Creative Features with New Identity Look
- New Roof, Office, Restrooms, Parking Lot, and Exterior Facade
- Major Long Beach Blvd Frontage
- Rear Ground Level Door Possible