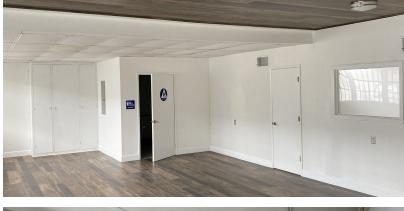

#### PROPERTY

- Completely Refurbished Free Standing Office / Warehouse Flex Space w/ Storage
- 4,496 SF Office Space w/ ± 2,725 SF Warehouse Space
- Unique, Creative Features with New Identity Look
- New Roof, Office, Restrooms, Parking Lot, and Exterior Facade
- Major Long Beach Blvd Frontage
- Rear Ground Level Door Possible