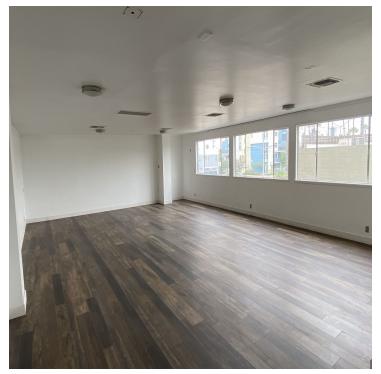

#### PROPERTY

- Completely Refurbished Free Standing Office / Warehouse Flex Space w/ Storage
- 4,496 SF Office Space w/ ± 2,725 SF Warehouse Space
- Unique, Creative Features with New Identity Look
- New Roof, Office, Restrooms, Parking Lot, and Exterior Facade
- Major Long Beach Blvd Frontage
- Rear Ground Level Door Possible