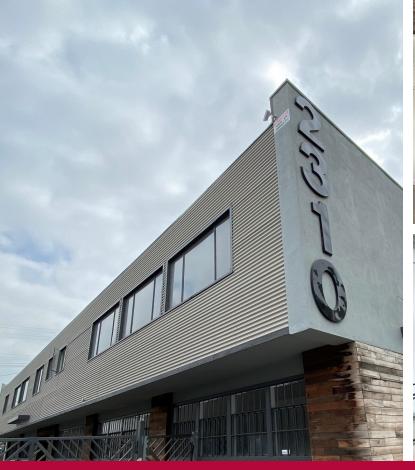

### 2310 LONG BEACH BLVD., STE. B

#### PROPERTY

- Completely Refurbished Free Standing Office / Warehouse Flex Space w/ Storage
- 4,496 SF Office Space w/ ± 2,725 SF Warehouse Space
- Unique, Creative Features with New Identity Look
- New Roof, Office, Restrooms, Parking Lot, and Exterior Facade
- Major Long Beach Blvd Frontage
- Rear Ground Level Door Possible

## 2310 LONG BEACH BLVD, STE. B