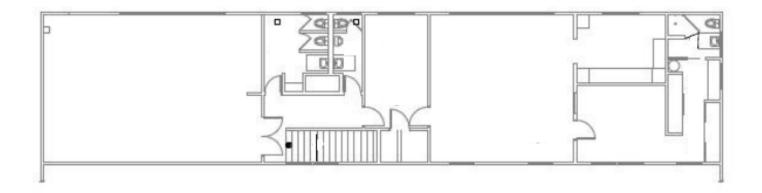

#### PROPERTY

- Completely Refurbished Free Standing Office / Warehouse Flex Space w/ Storage
- 4,496 SF Office Space w/ ± 2,725 SF Warehouse Space
- Unique, Creative Features with New Identity Look
- New Roof, Office, Restrooms, Parking Lot, and Exterior Facade
- Major Long Beach Blvd Frontage
- Rear Ground Level Door Possible