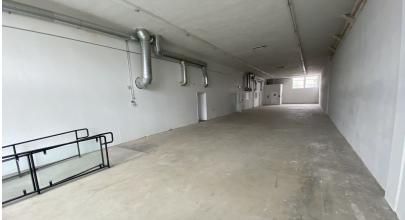

#### PROPERTY

- Completely Refurbished Free Standing Office / Warehouse Flex Space w/ Storage
- 4,496 SF Office Space w/ ± 2,725 SF Warehouse Space
- Unique, Creative Features with New Identity Look
- New Roof, Office, Restrooms, Parking Lot, and Exterior Facade
- Major Long Beach Blvd Frontage
- Rear Ground Level Door Possible