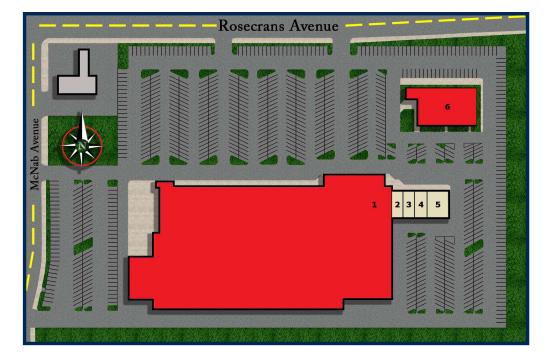

## **TENANTS INCLUDE**

- 1. Available 136,494 sq. ft.
- 2. Veterinarian Clinic
- 3. Flooring Store
- 4. Rent-A-Car
- 5. Fitness Center
- 6. Available 10,707 sq. ft.