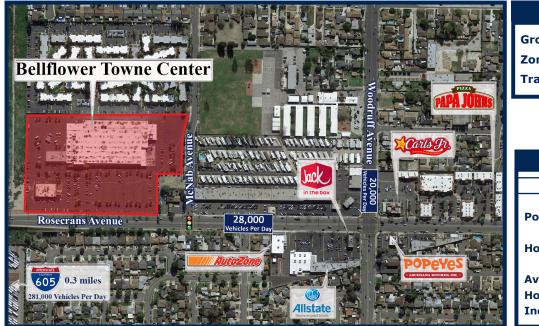

## Bellflower Towne Center 10400 - 10460 Rosecrans Avenue, Bellflower, California 90706

| <b>Property Description</b> |        |                  |  |  |
|-----------------------------|--------|------------------|--|--|
| Gross Leasing Area:         |        | 154,401          |  |  |
| Zoning:                     |        | B-1              |  |  |
| Traffic Count:              | 35,299 | Vehicles Per Day |  |  |

| Demographics                   |                 |                   |                    |  |  |
|--------------------------------|-----------------|-------------------|--------------------|--|--|
|                                | 1 Mile          | 3 Miles           | 5 Miles            |  |  |
| Population<br>Households       | 33,936<br>9,571 | 299,258<br>85,495 | 696,337<br>197,488 |  |  |
| Average<br>Household<br>Income | \$75,646        | \$69,529          | \$74,842           |  |  |