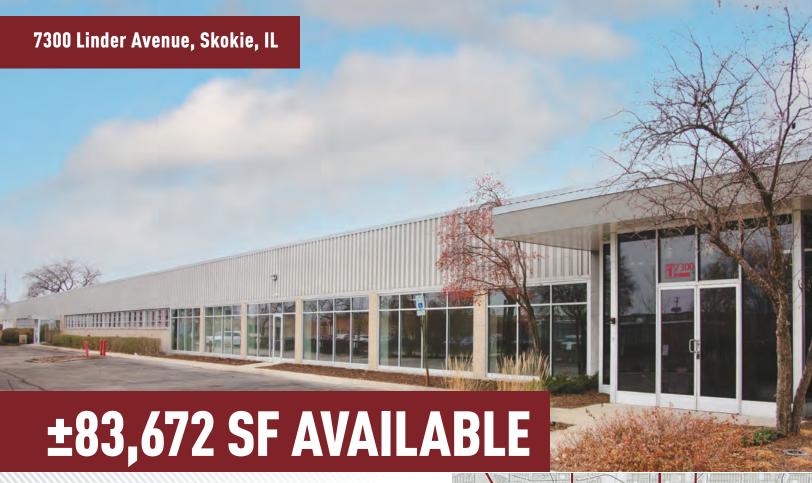

## **Building Specifications**

Building Size:  $\pm$  486,884 SF Available:  $\pm$  83,672 SF Office:  $\pm$  6,851 SF Clear Height:  $\pm$  15' Clear

Loading: 3 Interior Truck Docks

Car Parking: 200+ Spaces
Column Spacing: 40' X 30'