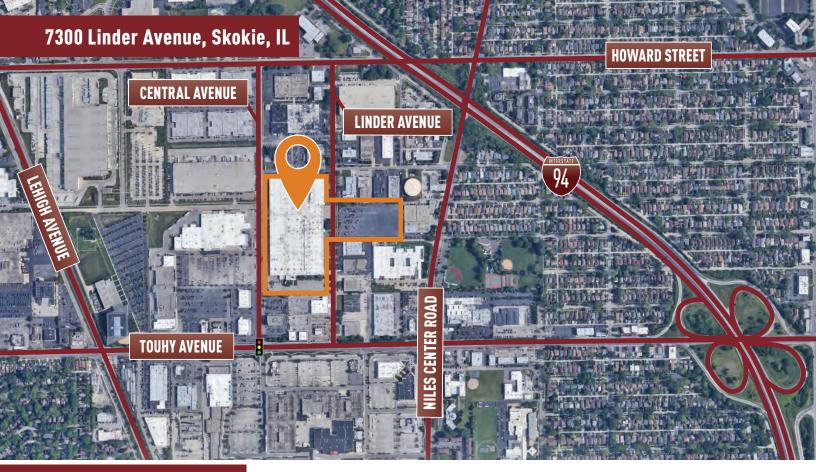

## **Building Specifications**

Building Size:  $\pm$  486,884 SF Available:  $\pm$  83,672 SF Office:  $\pm$  6,851 SF Clear Height:  $\pm$  15' Clear

Loading: 3 Interior Truck Docks

Car Parking: 200+ Spaces
Column Spacing: 40' X 30'

Lighting: LED

Electric: 800 Amps @ 208 Volts (Two 400 Amp Services)

Sprinkler System: Wet

## **Building Features**

- Heavy car parking
- > New spec office with store front windows
- > Less than 1 mile to four-way interchange at I-94 and Touhy Ave
- Diverse labor pool
- Walking distance to retail / food amenities
- Access to public transportation





## **Space Plan Rendering**



## INTERIOR RENOVATIONS