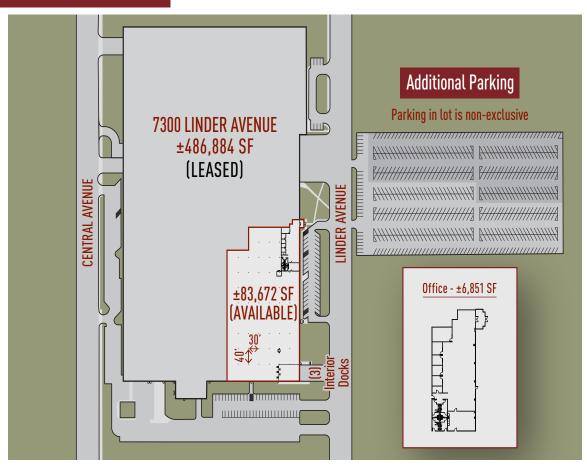

## **Building Specifications**

Building Size:  $\pm$  486,884 SF Available:  $\pm$  83,672 SF Office:  $\pm$  6,851 SF Clear Height:  $\pm$  15' Clear

Loading: 3 Interior Truck Docks

Car Parking: 200+ Spaces
Column Spacing: 40' X 30'

## **Space Plan Rendering**