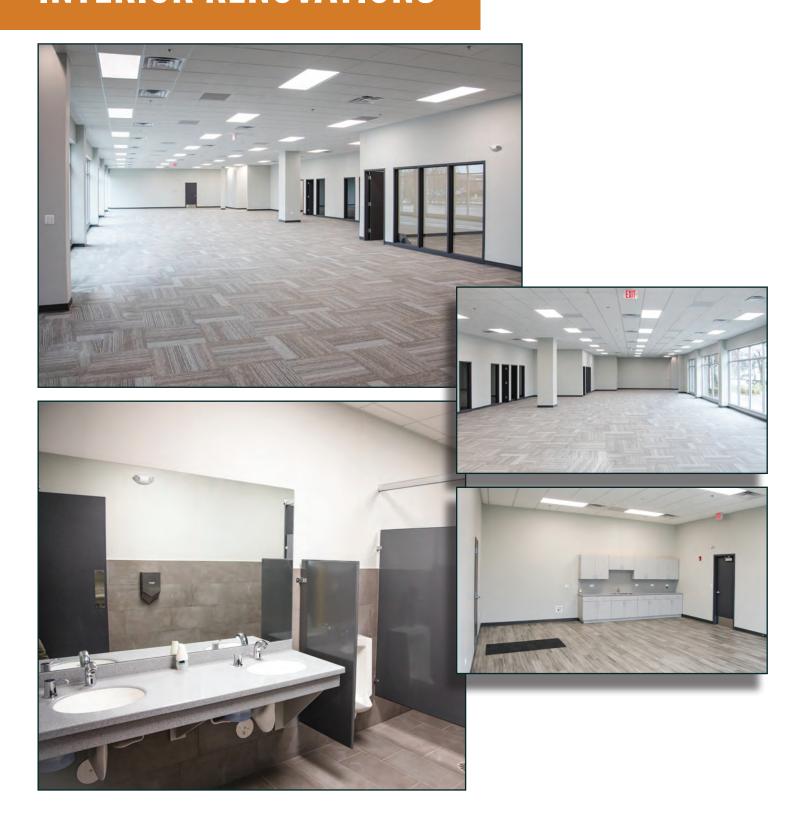

## **Building Features**

- Heavy car parking
- > New spec office with store front windows
- > Less than 1 mile to four-way interchange at I-94 and Touhy Ave
- Diverse labor pool
- Walking distance to retail / food amenities
- Access to public transportation

## INTERIOR RENOVATIONS