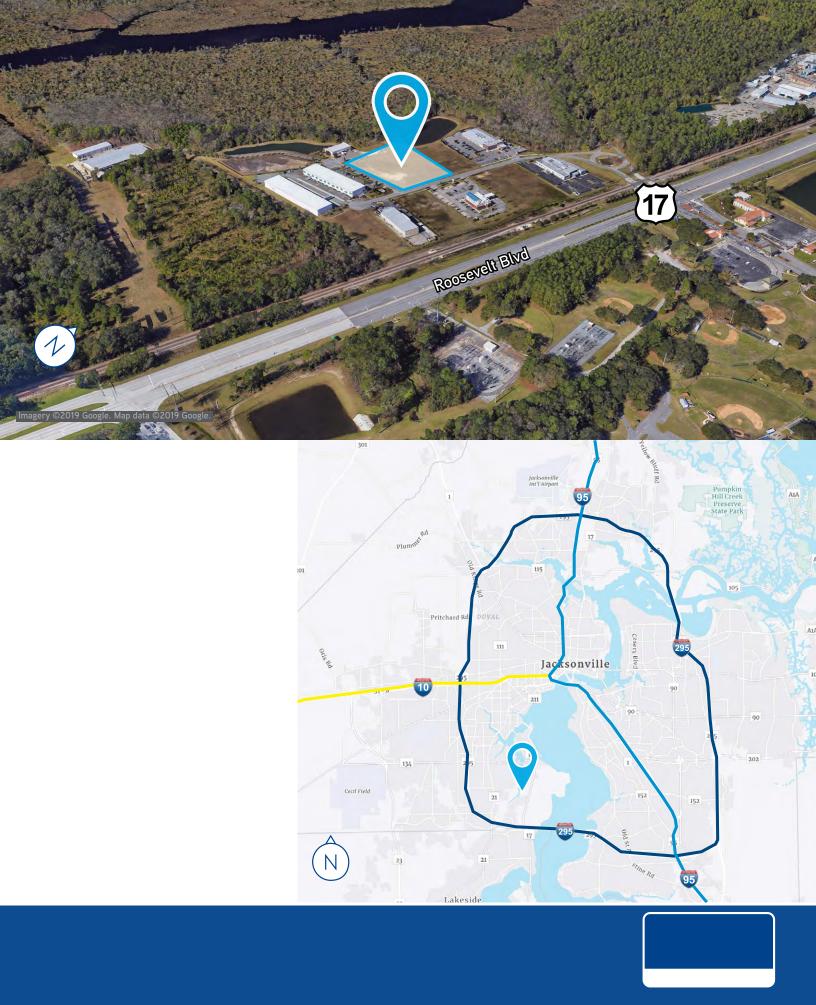

## New Flex Space across from NAS Jax

7232 Golden Wings Road, Jacksonville FL 32244

Located in the Timuquana Commerce Center, this brand-new flex park is conveniently located across from NAS Jax and encompasses three grade level buildings totaling 29,250/SF. Spaces range from 3,900/SF to 9,750/SF with flexible build-out options.

| Market       | Jacksonville           |
|--------------|------------------------|
| Submarket    | Riverside              |
| Power        | 3 phase power          |
| Door(s)      | Grade level, 10' x 12' |
| Clear Height | 18'                    |