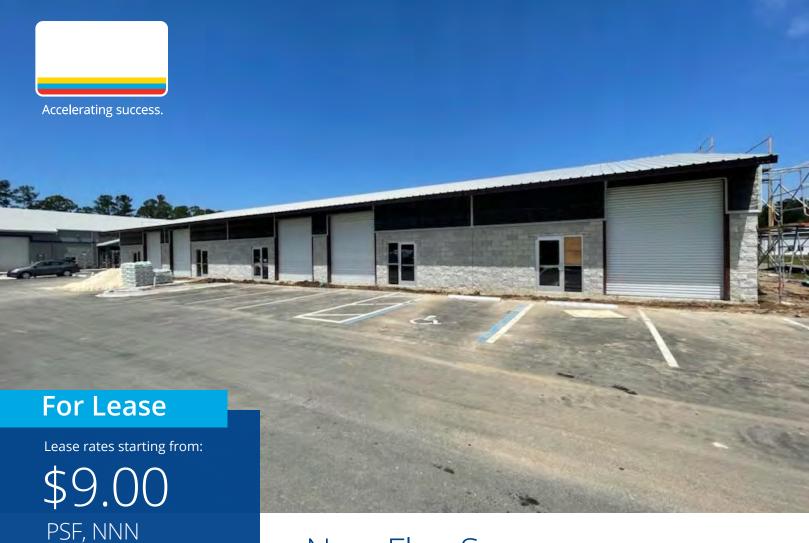

## New Flex Space across from NAS Jax

7232 Golden Wings Road, Jacksonville FL 32244

Located in the Timuquana Commerce Center, this brand-new flex park is conveniently located across from NAS Jax and encompasses three grade level buildings totaling 29,250/SF. Spaces range from 3,900/SF to 9,750/SF with flexible build-out options.

## **Property features**

- 3,900± SF 9,750± SF available
- Clear Span Warehouse
- 3 phase power
- Great visibility along US 17
- Flexible floor plans and build-to-suit options available

## Property Information

| Lease Rate   | \$9.00 PSF, NNN                |
|--------------|--------------------------------|
| Parcel ID#   | 098404-0070                    |
| Available SF | 3,900 - 9,750 ± SF             |
| Lot Size     | 1.96± AC                       |
| Zoning       | Industrial Business Park (IBP) |