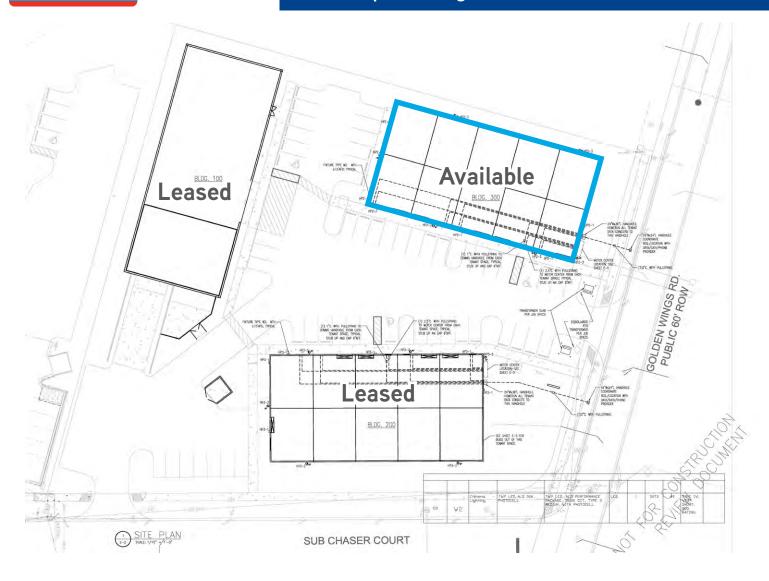

## New Flex Space across from NAS Jax

7232 Golden Wings Road, Jacksonville FL 32244

Located in the Timuquana Commerce Center, this brand-new flex park is conveniently located across from NAS Jax and encompasses three grade level buildings totaling 29,250/SF. Spaces range from 3,900/SF to 9,750/SF with flexible build-out options.

## Property Information

| Lease Rate   | \$9.00 PSF, NNN                |
|--------------|--------------------------------|
| Parcel ID#   | 098404-0070                    |
| Available SF | 3,900 - 9,750 ± SF             |
| Lot Size     | 1.96± AC                       |
| Zoning       | Industrial Business Park (IBP) |