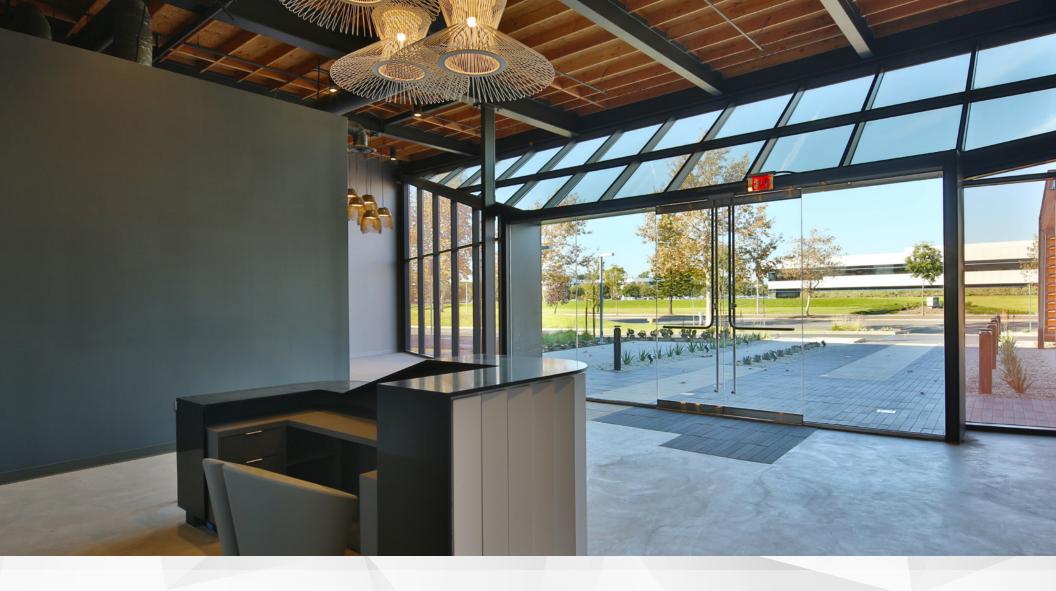

This Class A Project is strategically situated in the heart of the Cypress submarket in the Mid-Counties area of Southern California. The property will undergo a significant renovation including a complete redesign of the lobby and office areas, new restrooms, and new landscaping. In addition, the property's large single floor plate provide for efficient office layouts and the attractive window line with an abundance of natural light.

# PROPERTY HIGHLIGHTS

- · Creative or traditional office suites
- Option A: ranging from 20,000 60,000 square feet with 6:1000 SF of Parking
- Option B: ranging from 25,000 96,000 square feet with 4:1,000 SF of Parking
- Open ceiling plan with many progressive office features, including polished concrete flooring
- Building top signage available
- Highly visible Katella frontage
- Amenity-rich environment within walking distance
- Convenient access to the 22, 405 and 605 freeways
- Short commute from both North and South