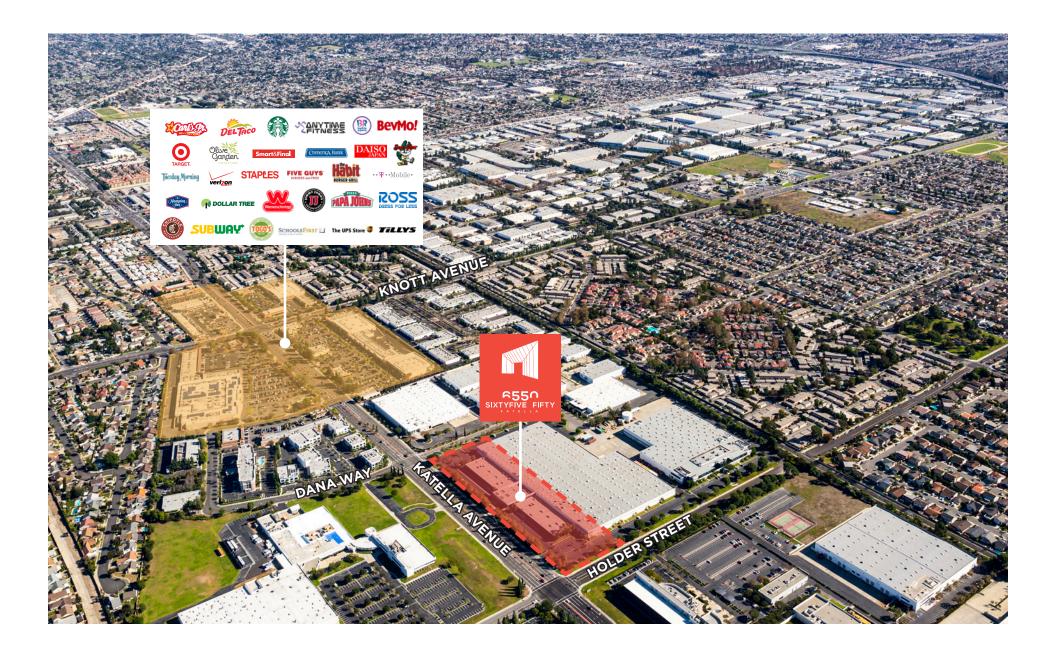

ooms, and new landscaping. In addition, the property's large single floor plate provide for efficient office layouts and the attractive window line with an abundance of natural light.

# PROPERTY HIGHLIGHTS

- · Creative or traditional office suites
- Option A: ranging from 20,000 60,000 square feet with 6:1000 SF of Parking
- Option B: ranging from 25,000 96,000 square feet with 4:1,000 SF of Parking
- Open ceiling plan with many progressive office features, including polished concrete flooring
- Building top signage available
- Highly visible Katella frontage
- Amenity-rich environment within walking distance
- Convenient access to the 22, 405 and 605 freeways
- Short commute from both North and South





### SITE PLAN - OPTION A



### **SITE** PLAN – OPTION B



## **AMENITIES MAP**