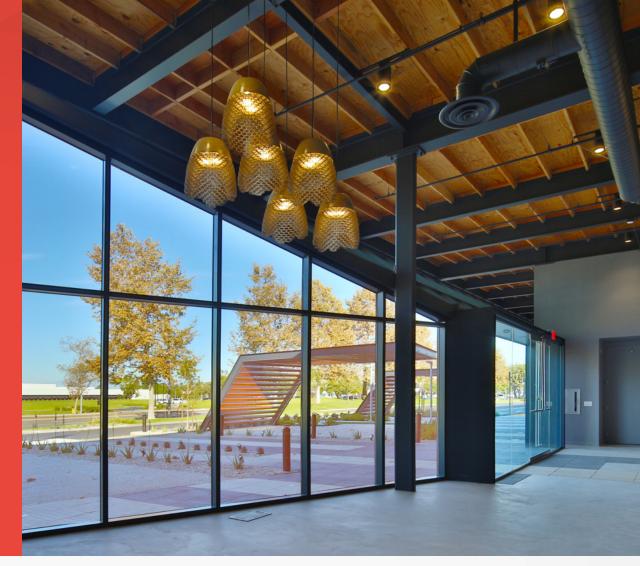

This Class A Project is strategically situated in the heart of the Cypress submarket in the Mid-Counties area of Southern California. The property will undergo a significant renovation including a complete redesign of the lobby and office areas, new restrooms, and new landscaping. In addition, the property's large single floor plate provide for efficient office layouts and the attractive window line with an abundance of natural light.

# PROPERTY HIGHLIGHTS

- · Creative or traditional office suites
- Option A: ranging from 20,000 60,000 square feet with 6:1000 SF of Parking
- Option B: ranging from 25,000 96,000 square feet with 4:1,000 SF of Parking
- Open ceiling plan with many progressive office features, including polished concrete flooring
- Building top signage available
- Highly visible Katella frontage
- Amenity-rich environment within walking distance
- Convenient access to the 22, 405 and 605 freeways
- Short commute from both North and South