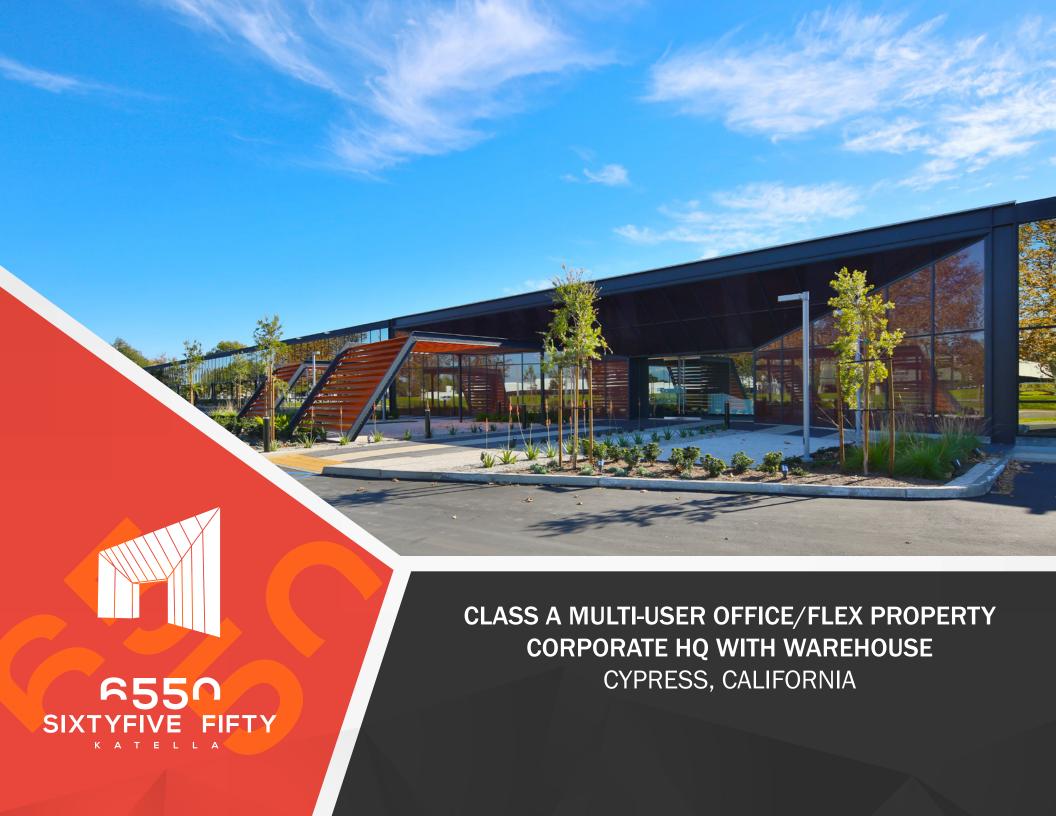

#### REINVENTED OFFICE SPACE

6550 Katella is part of one of the most distinctive single-user or multi-user office/flex HQ properties in Cypress, California. The campus-like setting and flexible building design make this property ideal for a corporate headquarters.

This Class A Project is strategically situated in the heart of the Cypress submarket in the Mid-Counties area of Southern California. The property will undergo a significant renovation including a complete redesign of the lobby and office areas, new restrooms, and new landscaping. In addition, the property's large single floor plate provide for efficient office layouts and the attractive window line with an abundance of natural light.

# PROPERTY HIGHLIGHTS

- · Creative or traditional office suites
- Option A: ranging from 20,000 60,000 square feet with 6:1000 SF of Parking
- Option B: ranging from 25,000 96,000 square feet with 4:1,000 SF of Parking
- Open ceiling plan with many progressive office features, including polished concrete flooring
- Building top signage available
- Highly visible Katella frontage
- Amenity-rich environment within walking distance
- Convenient access to the 22, 405 and 605 freeways
- Short commute from both North and South