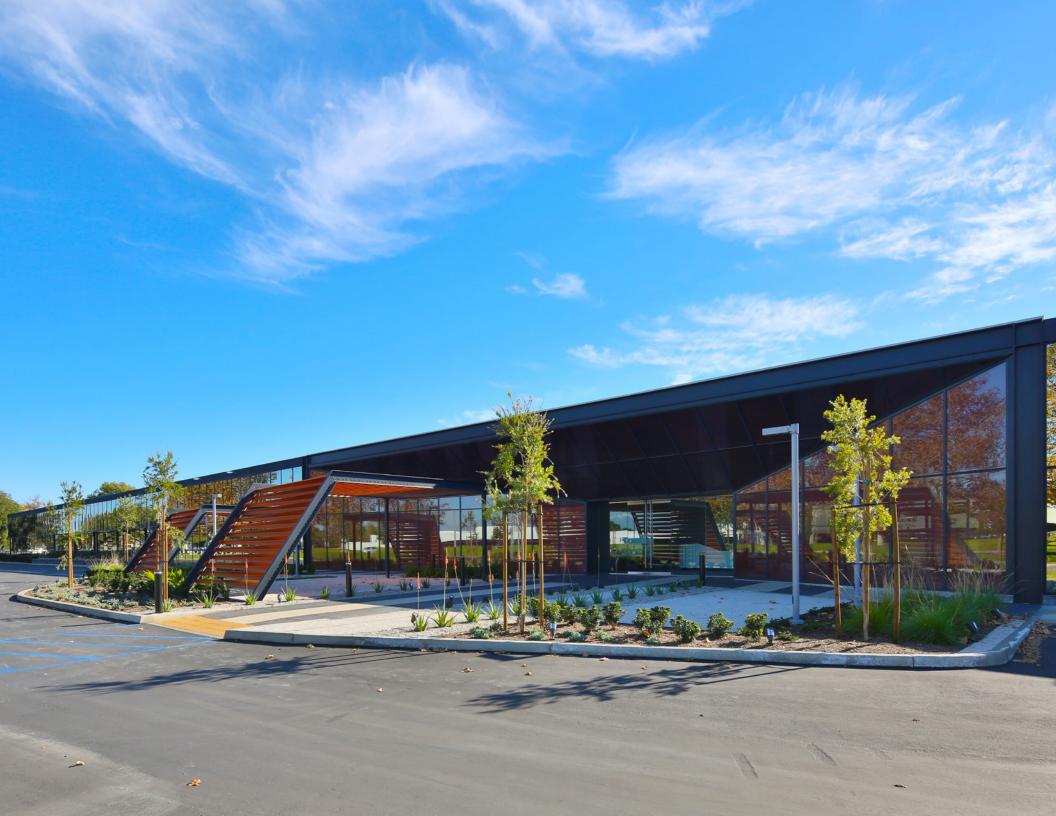

#### REINVENTED OFFICE SPACE

6550 Katella is part of one of the most distinctive single-user or multi-user office/flex HQ properties in Cypress, California. The campus-like setting and flexible building design make this property ideal for a corporate headquarters.

This Class A Project is strategically situated in the heart of the Cypress submarket in the Mid-Counties area of Southern California. The property will undergo a significant renovation including a complete redesign of the lobby and office areas, new restrooms, and new landscaping. In addition, the property's large single floor plate provide for efficient office layouts and the attractive window line with an abundance of natural light.