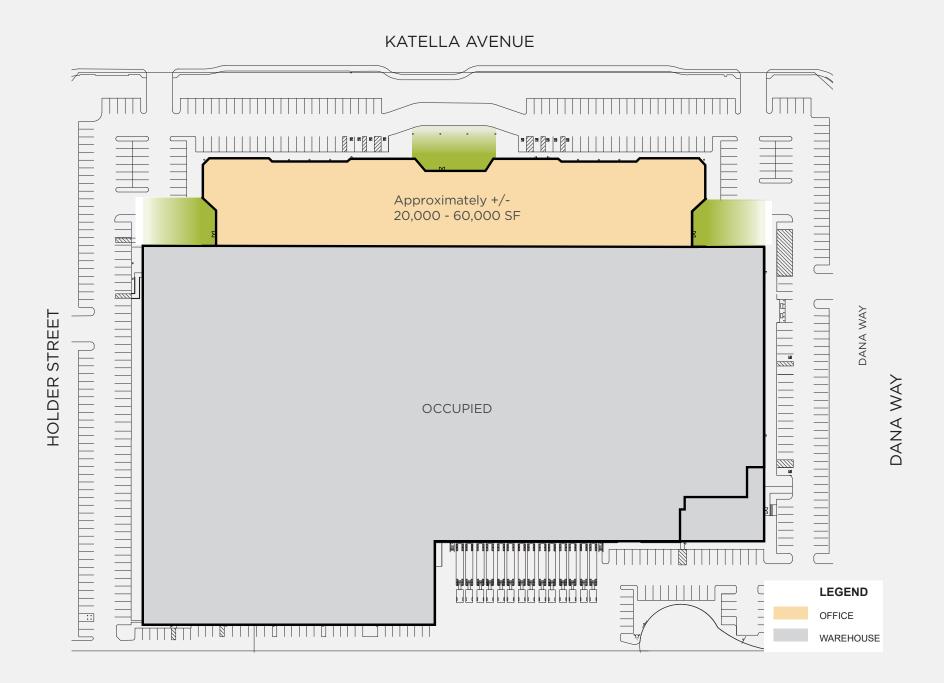

### SITE PLAN - OPTION A

# PROPERTY HIGHLIGHTS

- · Creative or traditional office suites
- Option A: ranging from 20,000 60,000 square feet with 6:1000 SF of Parking
- Option B: ranging from 25,000 96,000 square feet with 4:1,000 SF of Parking
- Open ceiling plan with many progressive office features, including polished concrete flooring
- Building top signage available
- Highly visible Katella frontage
- Amenity-rich environment within walking distance
- Convenient access to the 22, 405 and 605 freeways
- Short commute from both North and South