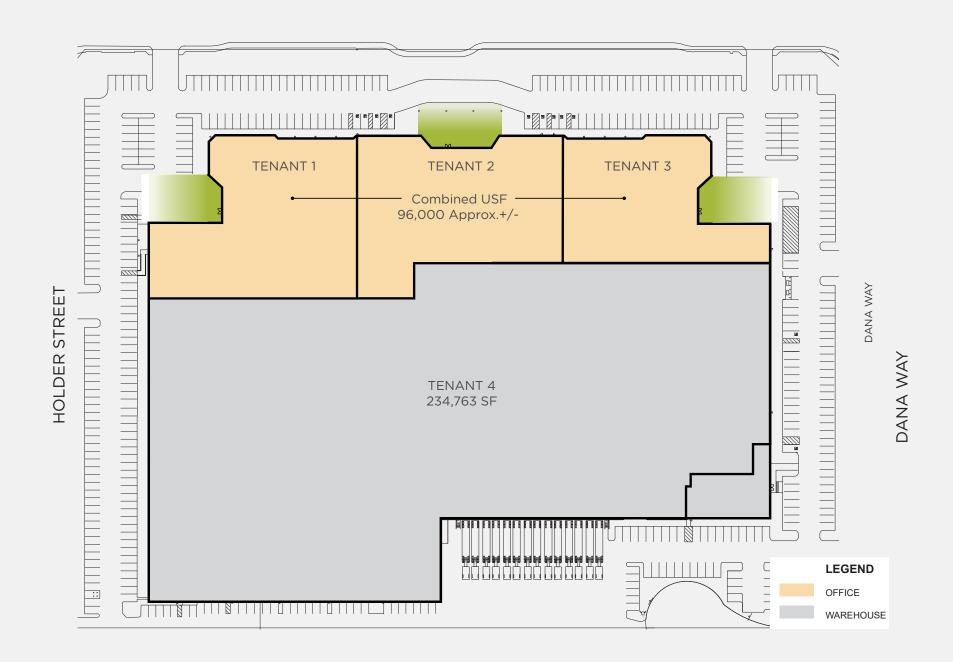

### **SITE** PLAN – OPTION B

# PROPERTY HIGHLIGHTS

- · Creative or traditional office suites
- Option A: ranging from 20,000 60,000 square feet with 6:1000 SF of Parking
- Option B: ranging from 25,000 96,000 square feet with 4:1,000 SF of Parking
- Open ceiling plan with many progressive office features, including polished concrete flooring
- Building top signage available
- Highly visible Katella frontage
- Amenity-rich environment within walking distance
- Convenient access to the 22, 405 and 605 freeways
- Short commute from both North and South