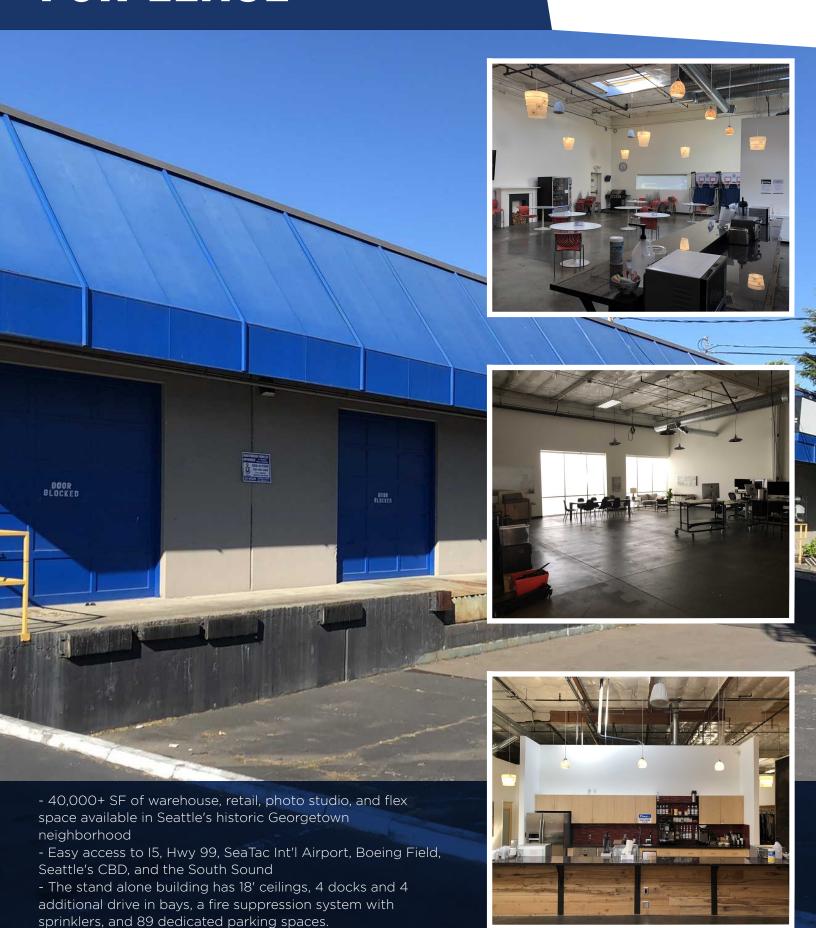

## FOR LEASE





## 40,000+ SF





## LEASE PRICE: \$1.50/SF/MONTH, NNN

- 780/790 S. Michigan St is a stand alone building with 40,000+ sf photo studio, office, warehouse, and retail flex space in a prime Georgetown location.
- Location allows 3 minute access to I5 and and 5 minute access to Highway 99
- Excellent Michigan Street traffic exposure to over 35,000 cars daily
- Due to COVID, the entire building was upgraded with Merv 13 air filters
- The building currently houses approximately 30,320 sf of well appointed photo studio space with private offices, two full kitchen spaces, conference rooms, multiple in suite private restrooms, a private nursing room, high ceilings, and ample parking.
- The studio space is outfitted with HVAC and Central Heating throughout, fiber, security systems, and CCTV i