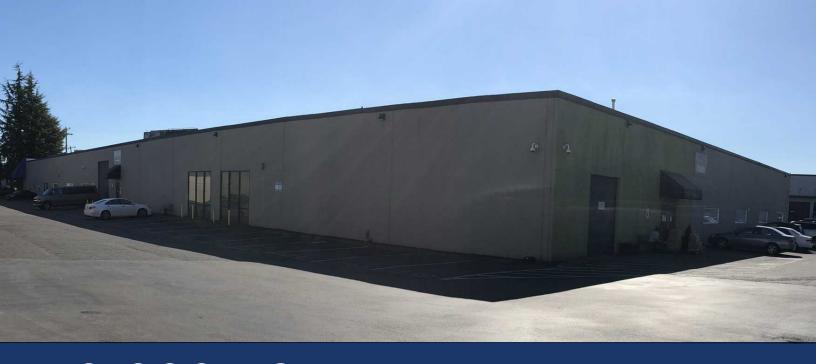

## FOR LEASE





## 40,000+ SF





## LEASE PRICE: \$1.50/SF/MONTH, NNN

- 780/790 S. Michigan St is a stand alone building with 40,000+ sf photo studio, office, warehouse, and retail flex space in a prime Georgetown location.
- Location allows 3 minute access to I5 and and 5 minute access to Highway 99
- Excellent Michigan Street traffic exposure to over 35,000 cars daily
- Due to COVID, the entire building was upgraded with Merv 13 air filters
- The building currently houses approximately 30,320 sf of well appointed photo studio space with private offices, two full kitchen spaces, conference rooms, multiple in suite private restrooms, a private nursing room, high ceilings, and ample parking.
- The studio space is outfitted with HVAC and Central Heating throughout, fiber, security systems, and CCTV in