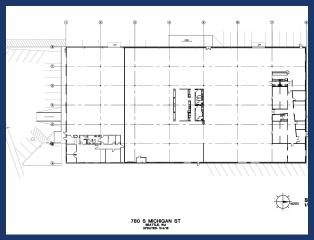

## FOR LEASE





## 40,000+ SF





## LEASE PRICE: \$1.50/SF/MONTH, NNN

- 780/790 S. Michigan St is a stand alone building with 40,000+ sf photo studio, office, warehouse, and retail flex space in a prime Georgetown location.
- Location allows 3 minute access to I5 and and 5 minute access to Highway 99
- Excellent Michigan Street traffic exposure to over 35,000 cars daily
- Due to COVID, the entire building was upgraded with Merv 13 air filters
- The building currently houses approximately 30,320 sf of well appointed photo studio space with private offices, two full kitchen spaces, conference rooms, multiple in suite private restrooms, a private nursing room, high ceilings, and ample parking.
- The studio space is outfitted with HVAC and Central Heating throughout, fiber, security systems, and CCTV in place
- The 30,320