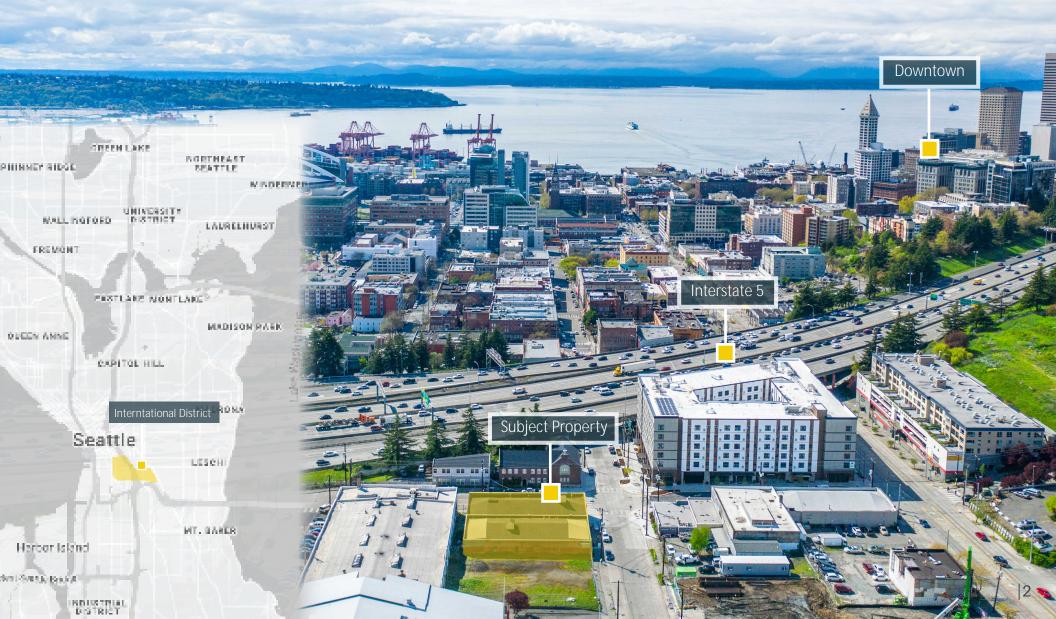

## 1005 S KING ST

For Lease Warehouse | Seattle, WA

### **Space Details**

Address: 1005 S King St

Seattle, WA 98104

Total SF: Approx. 11,400 SF

Asking Rent: \$1.00/SF + NNN

NNN: Approx. \$0.50/SF

Available: Immediately

# INTERNATIONAL DISTRICT