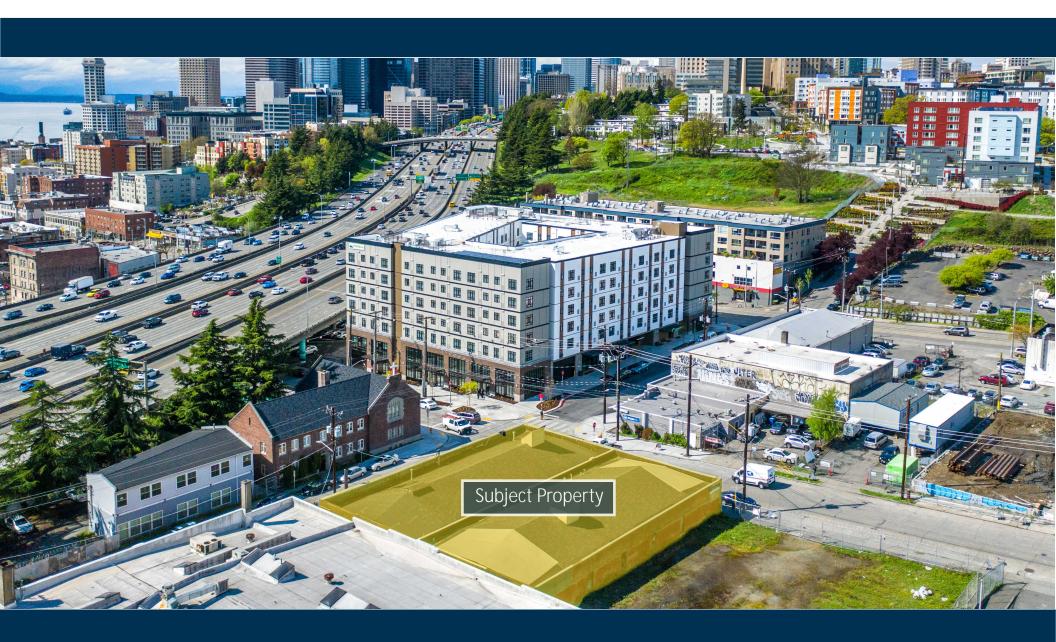

## 1005 S KING ST

For Lease Warehouse | Seattle, WA

### **Space Details**

Address: 1005 S King St

Seattle, WA 98104

Total SF: Approx. 11,400 SF

Asking Rent: \$1.00/SF + NNN

NNN: Approx. \$0.50/SF

Available: Immediately