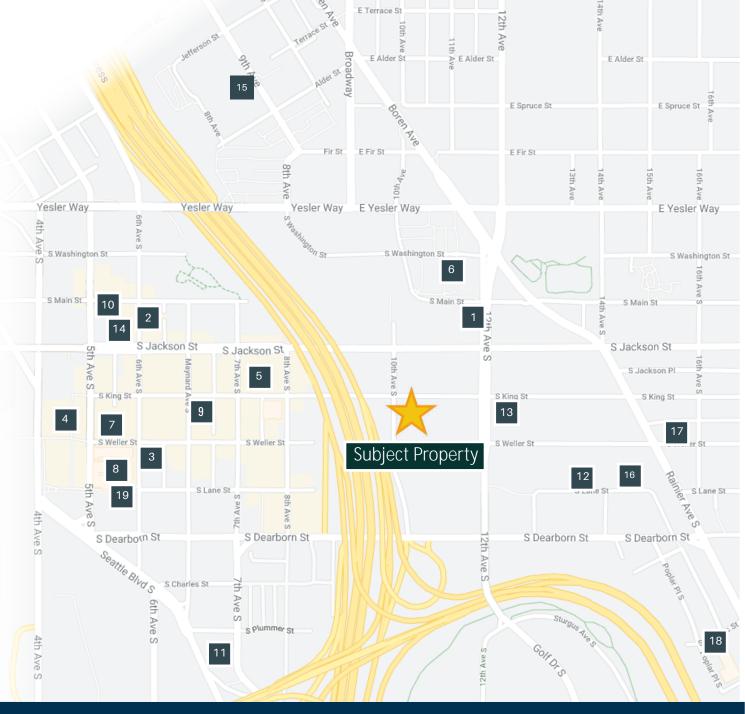

## AMENITIES MAP

## Dining

- 1. Dong Thap Noodles
- 2. Maneki
- 3. Little Sheep Mongolian Hot Pot
- 4. Starbucks Coffee
- 5. Jade Garden
- 6. Tamarind Tree
- 7. Dough Zone Dumping House

## Shopping & Entertainment

- 8. Uwajimaya
- 9. Seattle Pinball Museum
- 10. Bartell Drugs
- 11. BMW Seattle
- 12. Goodwill Seattle
- 13. Lam Seafood Market

## Community & Professional Services

- 14. FedEx Office Print and Ship Center
- 15. Harborview Medical Center
- 16. Goodwill Training and Education
- 17. Japanese Language School
- 18. Seattle Bouldering Project
- 19. Chase Bank