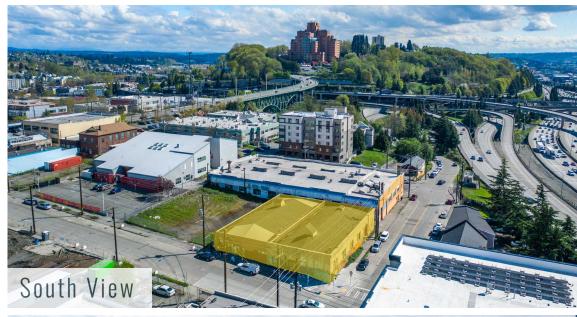

## 1005 S KING ST

For Lease Warehouse | Seattle, WA

### **Space Details**

Address: 1005 S King St

Seattle, WA 98104

Total SF: Approx. 11,400 SF

Asking Rent: \$1.00/SF + NNN

NNN: Approx. \$0.50/SF

Available: Immediately