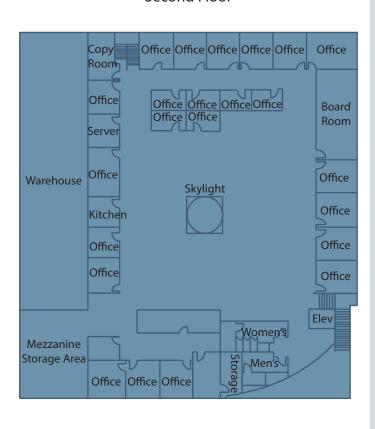

## FOR LEASE



### 28,254 SF HIGH-IMAGE OFFICE BUILDING

#### Location

1801 California Avenue Corona. CA 92881

#### **Features**

- High Image, 2-Story Corporate Office Building
- Approximately 3,254 Sq. Ft. Warehouse
- Four (4) T1 Lines Running Into Building
- One (1) T1 Line Running Out of Building
- Secure Server Room with Dual HVAC Service
- Ample Parking with a Secured Gated Parking Area Possible
- Abundant Window Lines
- Potentially Divisible for Multi-Tenants
- Ideal Call Center Facility Which Conforms to Existing Use
- Building Signage Available
- Easy Access to Orange, San Diego, Los Angeles, and San Bernardino Counties
- Desirable Corona Location with Easy Freeway Access



# FOR LEASE

### FLOOR PLAN



### Second Floor



FOR LEASE

## **AERIAL**