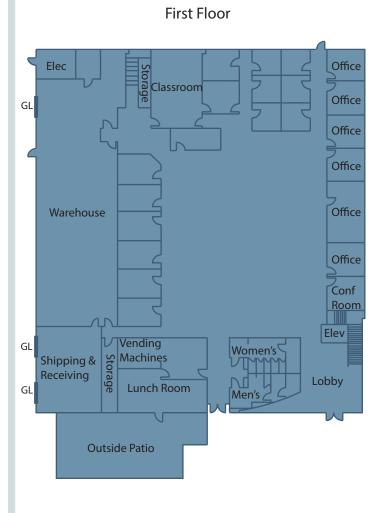

## FOR LEASE



### 28,254 SF HIGH-IMAGE OFFICE BUILDING

#### Location

1801 California Avenue Corona. CA 92881

#### **Features**

- High Image, 2-Story Corporate Office Building
- Approximately 3,254 Sq. Ft. Warehouse
- Four (4) T1 Lines Running Into Building
- One (1) T1 Line Running Out of Building
- Secure Server Room with Dual HVAC Service
- Ample Parking with a Secured Gated Parking Area Possible
- Abundant Window Lines
- Potentially Divisible for Multi-Tenants
- Ideal Call Center Facility Which Conforms to Existing Use
- Building Signage Available
- Easy Access to Orange, San Diego, Los Angeles, and San Bernardino Counties
- Desirable Corona Location with Easy Freeway Access



# FOR LEASE

### FLOOR PLAN



### Second Floor



FOR LEASE

## **AERIAL**