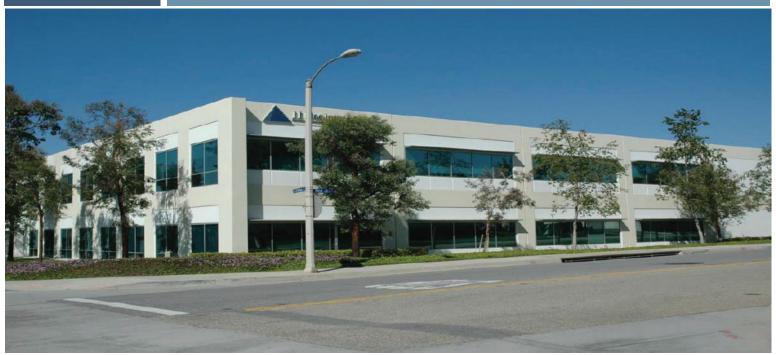

### 28,254 SF HIGH-IMAGE OFFICE BUILDING

#### Location

1801 California Avenue Corona. CA 92881

#### **Features**

- High Image, 2-Story Corporate Office Building
- Approximately 3,254 Sq. Ft. Warehouse
- Four (4) T1 Lines Running Into Building
- One (1) T1 Line Running Out of Building
- Secure Server Room with Dual HVAC Service
- Ample Parking with a Secured Gated Parking Area Possible
- Abundant Window Lines
- Potentially Divisible for Multi-Tenants
- Ideal Call Center Facility Which Conforms to Existing Use
- Building Signage Available
- Easy Access to Orange, San Diego, Los Angeles, and San Bernardino Counties
- Desirable Corona Location with Easy Freeway Access