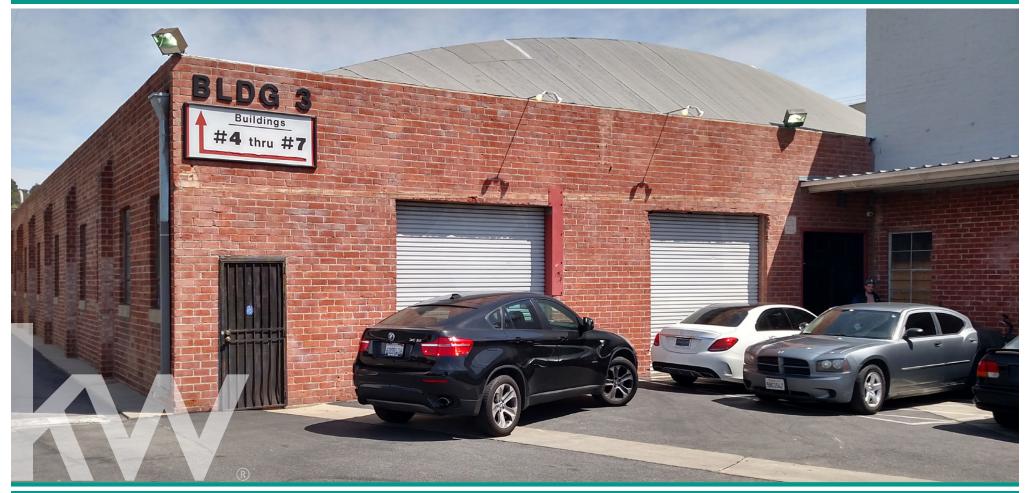

## FOR LEASE: GLENDALE FREEWAY BUSINESS CENTER

## 3235 San Fernando Road, BLDG 3 Los Angeles 90065

#### **PROPERTY INFORMATION:**

| Building Size: | ±11,200 SF                    |
|----------------|-------------------------------|
| Power:         | 200A/277-480V/3P/4W           |
| Clear Height:  | 21 feet at highest point      |
|                | (Bow Truss)                   |
| Loading:       | Two (2) ground level 10'x10'  |
|                | and One (1) 10'x12' (3 total) |
| Parking:       | 13 spaces                     |

### HIGHLIGHTS:

- Glendale Freeway Business Center
- Immediate Access To 2, 5, and 134 Freeways
- Spacious Bow–Truss Design
- Great San Fernando Road Signage Opportunity
- Functional Loading Layout
- Very low CAM fees (\$0.07 cents psf)

# PHOTOS