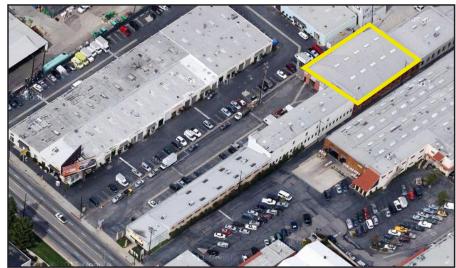

## FOR LEASE: GLENDALE FREEWAY BUSINESS CENTER

## 3235 San Fernando Road, BLDG 3 Los Angeles 90065

#### **PROPERTY INFORMATION:**

| Building Size: | ±11,200 SF                    |
|----------------|-------------------------------|
| Power:         | 200A/277-480V/3P/4W           |
| Clear Height:  | 21 feet at highest point      |
|                | (Bow Truss)                   |
| Loading:       | Two (2) ground level 10'x10'  |
|                | and One (1) 10'x12' (3 total) |
| Parking:       | 13 spaces                     |