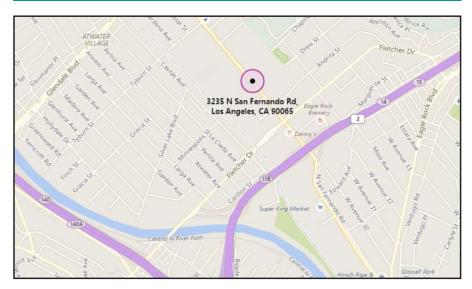

## FOR LEASE: GLENDALE FREEWAY BUSINESS CENTER



## 3235 San Fernando Road, BLDG 3 Los Angeles 90065

#### **PROPERTY INFORMATION:**

| Building Size: | ±11,200 SF                    |
|----------------|-------------------------------|
| Power:         | 200A/277-480V/3P/4W           |
| Clear Height:  | 21 feet at highest point      |
|                | (Bow Truss)                   |
| Loading:       | Two (2) ground level 10'x10'  |
|                | and One (1) 10'x12' (3 total) |
| Parking:       | 13 spaces                     |

### HIGHLIGHTS:

- Glendale Freeway Business Center
- Immediate Access To 2, 5, and 134 Freeways
- Spacious Bow–Truss Design
- Great San Fernando Road Signage Opportunity
- Functional Loading Layout
- Very low CAM fees (\$0.07 cents psf)

# PHOTOS