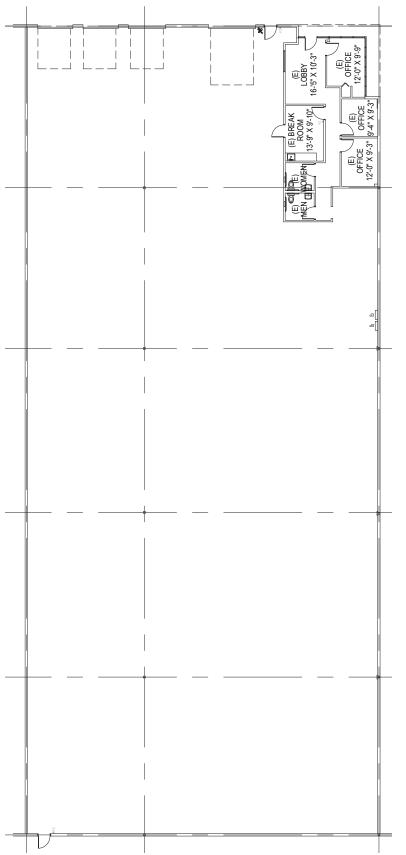

## Floor Plan

#### **Property Features**

- ±1,400 square feet of office area
- Three (3) dock high doors
- One (1) grade level door
- 24' minimum interior clear height
- 200 amps, 277/480V, electrical service (subject to verification)
- Fully sprinklered
- Skylights
- Convenient access to interstate 880 via the Whipple Road and Industrial Parkway interchanges