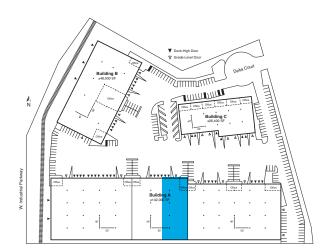

## 1672 Delta Court, Hayward CA

### Delta Court Industrial Park

#### **Property Description**

An approximately 18,000 square foot interior warehouse unit located within a larger freestanding building. Deliverable March 1, 2022.

#### **Property Features**

- ±1,400 square feet of office area
- Three (3) dock high doors
- One (1) grade level door
- 24' minimum interior clear height
- 200 amps, 277/480V, electrical service (subject to verification)
- Fully sprinklered
- Skylights
- Convenient access to interstate 880 via the Whipple Road and Industrial Parkway interchanges

Rate: \$1.20psf/month, NNN

(Estimated operating expenses \$0.22 psf/month)

Please call with questions or to schedule property tour.

# For Lease

## Floor Plan



## Site Plan