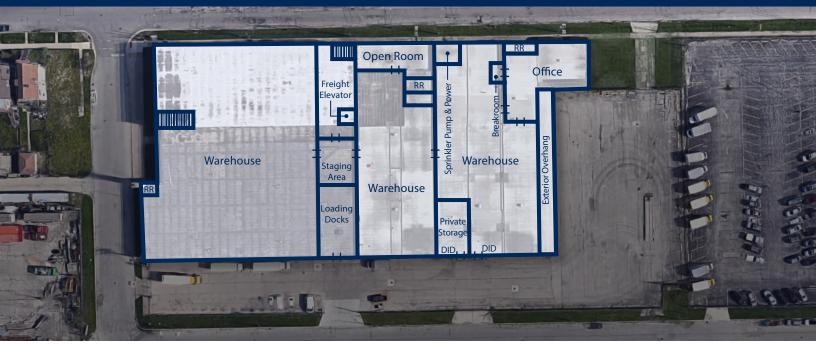

| 2 Interior Loading Docks<br>4 Drive-In-Doors |
| Heavy Power:                                     | 4,000 Amps, 3-Phase, Heavy                   |
| PIN:                                             | 16-16-406-011-0000                           |
| 2020 Real Estate Taxes:                          | \$46,730.00                                  |
| Incredible Visibility:                           | +/- 200,000 VPD via I-290                    |
| Sale Price:                                      | Subject to Offer                             |
| Lease Rate:                                      | \$7.95 MG                                    |

### HIGHLIGHTS





# <section-header>

### SITE AERIAL











290

29



# 5055 W. LEXINGTON ST. CHICAGO, IL

## FIRST FLOOR



### SECOND FLOOR