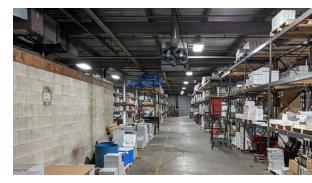

t Manufacturing                     |
| Loading:                                         | 2 Interior Loading Docks<br>4 Drive-In-Doors |
| Heavy Power:                                     | 4,000 Amps, 3-Phase, Heavy                   |
| PIN:                                             | 16-16-406-011-0000                           |
| 2020 Real Estate Taxes:                          | \$46,730.00                                  |
| Incredible Visibility:                           | +/- 200,000 VPD via I-290                    |
| Sale Price:                                      | Subject to Offer                             |
| Lease Rate:                                      | \$7.95 MG                                    |

### HIGHLIGHTS





# <section-header>

### SITE AERIAL











290

29



# 5055 W. LEXINGTON ST. CHICAGO, IL

## FIRST FLOOR



### SECOND FLOOR