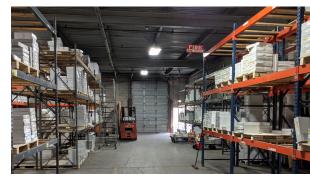

Manufacturing                     |
| Loading:                                         | 2 Interior Loading Docks<br>4 Drive-In-Doors |
| Heavy Power:                                     | 4,000 Amps, 3-Phase, Heavy                   |
| PIN:                                             | 16-16-406-011-0000                           |
| 2020 Real Estate Taxes:                          | \$46,730.00                                  |
| Incredible Visibility:                           | +/- 200,000 VPD via I-290                    |
| Sale Price:                                      | Subject to Offer                             |
| Lease Rate:                                      | \$7.95 MG                                    |

### HIGHLIGHTS





# <section-header>

### SITE AERIAL











290

29



# 5055 W. LEXINGTON ST. CHICAGO, IL

## FIRST FLOOR



### SECOND FLOOR