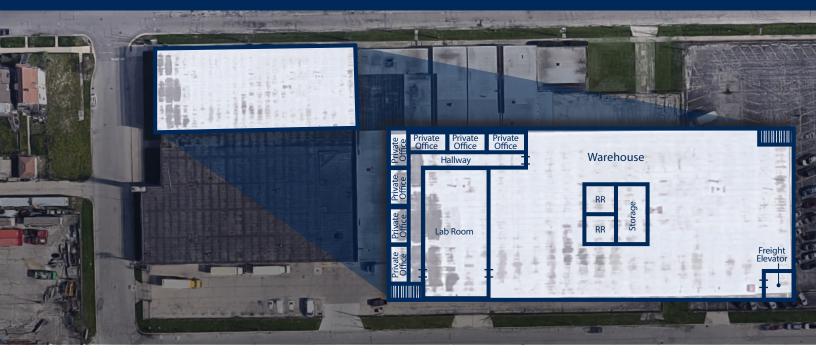

2 Interior Loading Docks<br>4 Drive-In-Doors |
| Heavy Power:                                     | 4,000 Amps, 3-Phase, Heavy                   |
| PIN:                                             | 16-16-406-011-0000                           |
| 2020 Real Estate Taxes:                          | \$46,730.00                                  |
| Incredible Visibility:                           | +/- 200,000 VPD via I-290                    |
| Sale Price:                                      | Subject to Offer                             |
| Lease Rate:                                      | \$7.95 MG                                    |

### HIGHLIGHTS





# <section-header>

### SITE AERIAL











290

29



# 5055 W. LEXINGTON ST. CHICAGO, IL

## FIRST FLOOR



### SECOND FLOOR