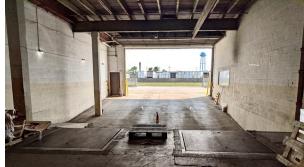

ght Manufacturing                     |
| Loading:                                         | 2 Interior Loading Docks<br>4 Drive-In-Doors |
| Heavy Power:                                     | 4,000 Amps, 3-Phase, Heavy                   |
| PIN:                                             | 16-16-406-011-0000                           |
| 2020 Real Estate Taxes:                          | \$46,730.00                                  |
| Incredible Visibility:                           | +/- 200,000 VPD via I-290                    |
| Sale Price:                                      | Subject to Offer                             |
| Lease Rate:                                      | \$7.95 MG                                    |

### HIGHLIGHTS





# <section-header>

### SITE AERIAL











290

29



# 5055 W. LEXINGTON ST. CHICAGO, IL

## FIRST FLOOR



### SECOND FLOOR