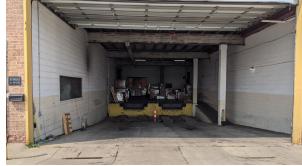

Light Manufacturing                     |
| Loading:                                         | 2 Interior Loading Docks<br>4 Drive-In-Doors |
| Heavy Power:                                     | 4,000 Amps, 3-Phase, Heavy                   |
| PIN:                                             | 16-16-406-011-0000                           |
| 2020 Real Estate Taxes:                          | \$46,730.00                                  |
| Incredible Visibility:                           | +/- 200,000 VPD via I-290                    |
| Sale Price:                                      | Subject to Offer                             |
| Lease Rate:                                      | \$7.95 MG                                    |

### HIGHLIGHTS





# <section-header>

### SITE AERIAL











290

29



# 5055 W. LEXINGTON ST. CHICAGO, IL

## FIRST FLOOR



### SECOND FLOOR