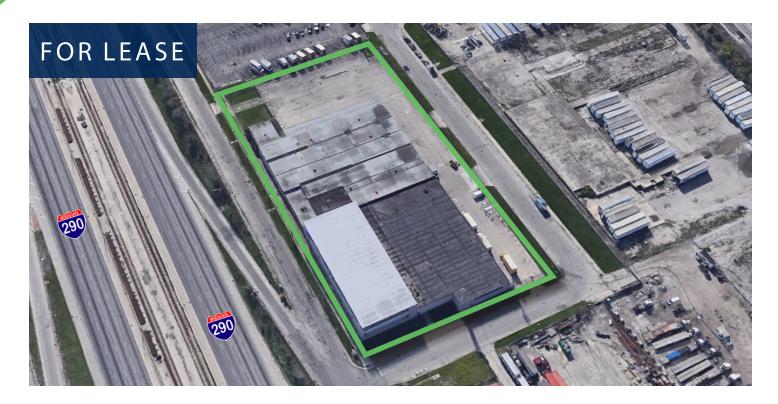

# 5055 W. LEXINGTON ST. CHICAGO, IL



### DETAILS

| Total Building:<br>First Floor:<br>Second Floor: | 98,000 SF<br>85,000 SF<br>13,000 SF          |
|--------------------------------------------------|----------------------------------------------|
| Available For Lease:                             | 40,000-98,000 SF                             |
| Land:                                            | 3.2 Acres                                    |
| Land to Building Ratio:                          | 1.42:1                                       |
| Parking:                                         | 80 Car Spots                                 |
| Zoning:                                          | M1-2 Light Manufacturing                     |
| Loading:                                         | 2 Interior Loading Docks<br>4 Dr