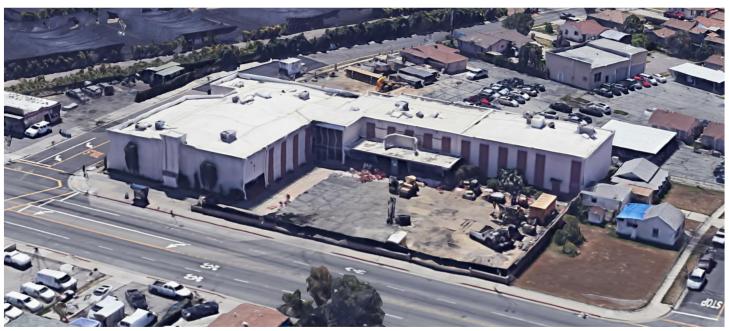

### AVAILABLE ± 35,000 SQ. FT.

#### DESCRIPTION

- Located on a Signalized Intersection
- Densely Populated Area
- Strong Hispanic Population of 95% within 1-mile Radius, 89% live within a 3-mile Radius
- Can be remodeled for multiple tenants
- Pylon Sign Available, Ample Parking