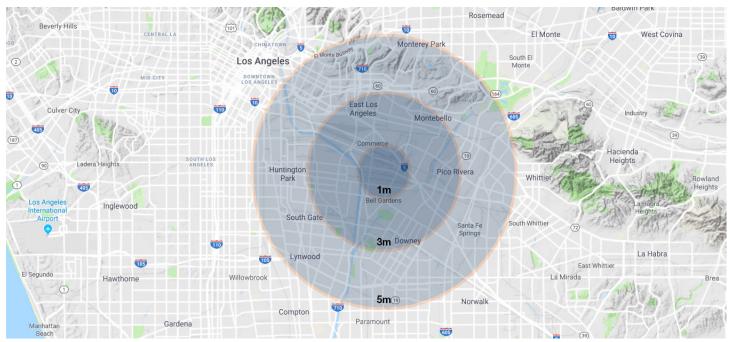

#### DEMOGRAPHICS

| 2019     |            | MED. HH  |
|----------|------------|----------|
| ESTIMATE | POPULATION | INCOME   |
| 1-MILE   | 33,046     | \$41,779 |
| 3-MILE   | 256,298    | \$48,925 |
| 5-MILE   | 802,158    | \$49,806 |

### **RETAIL LEASE SPACE AVAILABLE**

| POPULATION                      | 1 MILE   | 3 MILES  | 5 MILES  |
|---------------------------------|----------|----------|----------|
| Total Population                | 33,046   | 260,187  | 815,736  |
| Family Household Population     | 91.47%   | 89.99%   | 89.62%   |
| Non-Family Household Population | 7.80%    | 9.28%    | 9.83%    |
| Median Age                      | 29.4     | 31.7     | 32.1     |
| HOUSE HOLDS AND INCOME          | 1 MILE   | 3 MILES  | 5 MILES  |
| Total Households                | 7,834    | 69,056   | 213,357  |
| # of persons per HH             | 4.21     | 3.73     | 3.77     |
| Average HH Income               | \$53,653 | \$65,011 | \$66,132 |
| ETHNICITY (%)                   | 1 MILE   | 3 MILES  | 5 MILES  |
| Hispanic Origin                 | 95.7%    | 89.5%    | 89.0%    |
| RACE (%)                        | 1 MILE   | 3 MILES  | 5 MILES  |
| White                           | 49.0%    | 53.2%    | 50.8%    |
| Black                           | 0.9%     | 1.4%     | 2.1%     |
| Asian                           | 0.7%     | 2.6%     | 3.6%     |
| American Indian                 | 1.2%     | 0.9%     | 1.0%     |
| Other                           | 48.1%    | 41.9%    | 42.4%    |