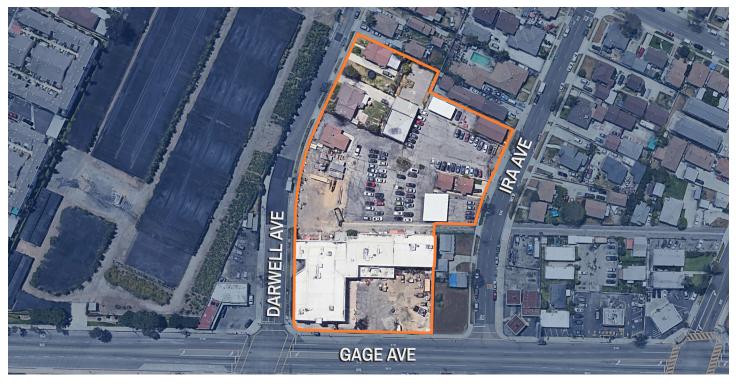

### AVAILABLE ± 35,000 SQ. FT.

#### DESCRIPTION

- Located on a Signalized Intersection
- Densely Populated Area
- Strong Hispanic Population of 95% within 1-mile Radius, 89% live within a 3-mile Radius
- Can be remodeled for multiple tenants
- Pylon Sign Available, Ample Parking