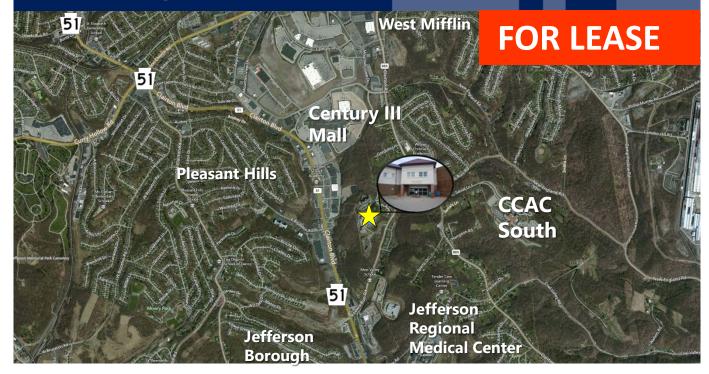

500 Lewis Run Rd.
PLEASANT HILLS, PA 15122

## SW HealthCare Center Lewis Run Rd. PLEASANT HILLS, PA 15122