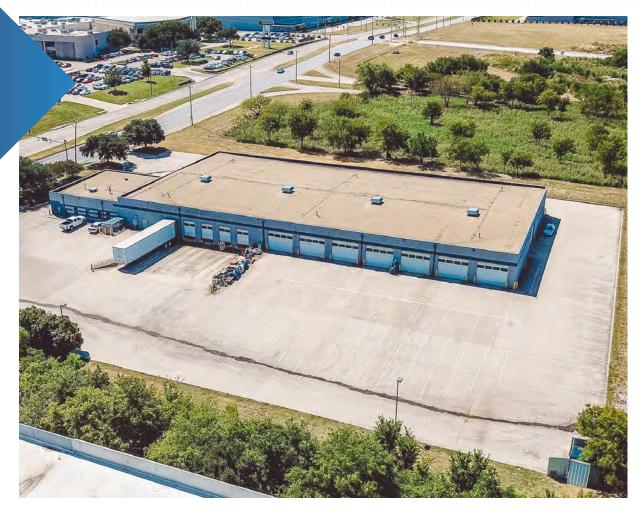

#### PROPERTY DETAILS

- 34,344 SF Available
- +/- 3,240 SF Office
- 15' Clear Height
- Five (5) Dock Doors
- Seventeen (17) Grade Level Doors
- Sprinklered
- 80 Car Parks
- 14 Trailer Parks

### **SITE DETAILS**

- Zoned K Heavy Industrial
- Established Mercantile Industrial Area
- Local Ownership/Property Management
- Great Access to I-35 W and Loop 820
- On 10.46 Acres