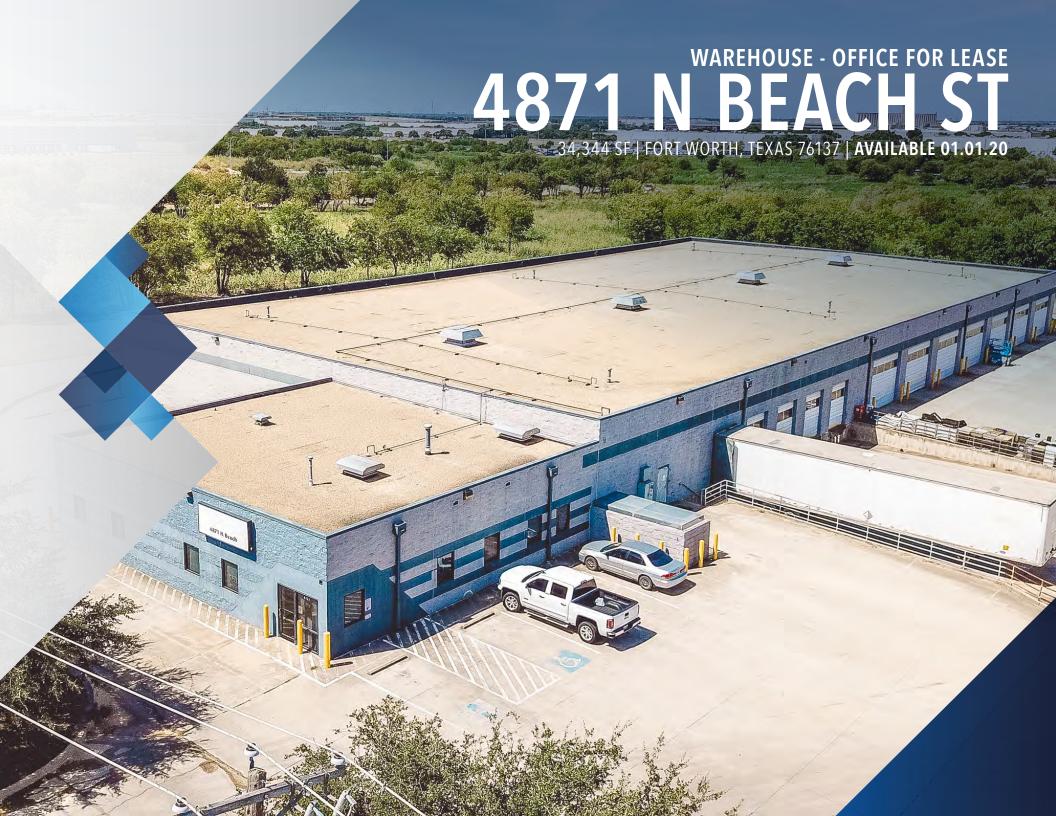

### **WAREHOUSE - OFFICE SPACE FOR LEASE**

# 4871 N BEACH ST

34,344 SF | FORT WORTH, TEXAS 76137 | **AVAILABLE 01.01.20** 

#### PROPERTY DETAILS

- 34,344 SF Available
- +/- 3,240 SF Office
- 15' Clear Height
- Five (5) Dock Doors
- Seventeen (17) Grade Level Doors
- Sprinklered
- 80 Car Parks
- 14 Trailer Parks

### **SITE DETAILS**

- Zoned K Heavy Industrial
- Established Mercantile Industrial Area
- Local Ownership/Property Management
- Great Access to I-35 W and Loop 820
- On 10.46 Acres

#### **RATE**

\$7.50/sf NNN

\$2.30/sf Est. 2020 OpEx