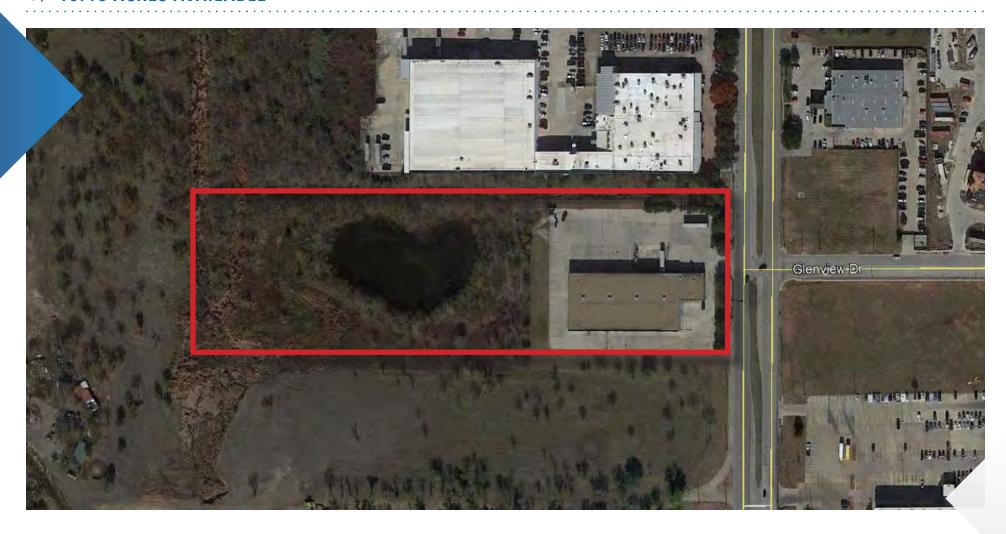

### **WAREHOUSE - OFFICE SPACE FOR LEASE**

# 4871 N BEACH ST

34,344 SF | FORT WORTH, TEXAS 76137 | **AVAILABLE 01.01.20** 





#### PROPERTY DETAILS

- 34,344 SF Available
- +/- 3,240 SF Office
- 15' Clear Height
- Five (5) Dock Doors
- Seventeen (17) Grade Level Doors
- Sprinklered
- 80 Car Parks
- 14 Trailer Parks

### **SITE DETAILS**

- Zoned K Heavy Industrial
- Established Mercantile Industrial Area
- Local Ownership/Property Management
- Great Access to I-35 W and Loop 820
- On 10.46 Acres

#### **RATE**

\$7.50/sf NNN

\$2.30/sf Est. 2020 OpEx



## **WAREHOUSE - OFFICE SPACE FOR LEASE**

# 4871 N BEACH ST

34,344 SF | FORT WORTH, TEXAS 76137 | **AVAILABLE 01.01.20** 

### +/- 10.46 ACRES AVAILABLE



## **WAREHOUSE - OFFICE SPACE FOR LEASE**

# 4871 N BEACH ST

34,344 SF | FORT WORTH, TEXAS 76137 | **AVAILABLE 01.01.20** 





| Demographics             | 1 mi radius | 3 mi radius | 5 mi radius |
|--------------------------|-------------|-------------|-------------|
| Population               | 4,341       | 98,022      | 264,872     |
| Households               | 1,887       | 35,681      | 91,443      |
| Population Median Age    | 30.9        | 32.9        | 33.2        |
| 5 Yr Pop Growth (Total%) | 8.4%        | 7.6%        | 7.8%        |

#### 5 Mile Information