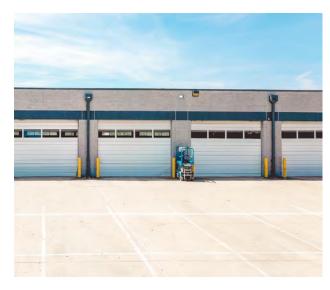

#### PROPERTY DETAILS

- 34,344 SF Available
- +/- 3,240 SF Office
- 15' Clear Height
- Five (5) Dock Doors
- Seventeen (17) Grade Level Doors
- Sprinklered
- 80 Car Parks
- 14 Trailer Parks