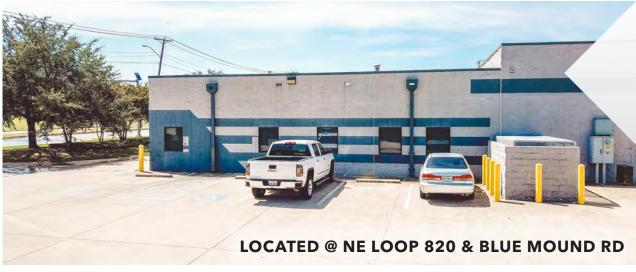

### **SITE DETAILS**

- Zoned K Heavy Industrial
- Established Mercantile Industrial Area
- Local Ownership/Property Management
- Great Access to I-35 W and Loop 820
- On 10.46 Acres