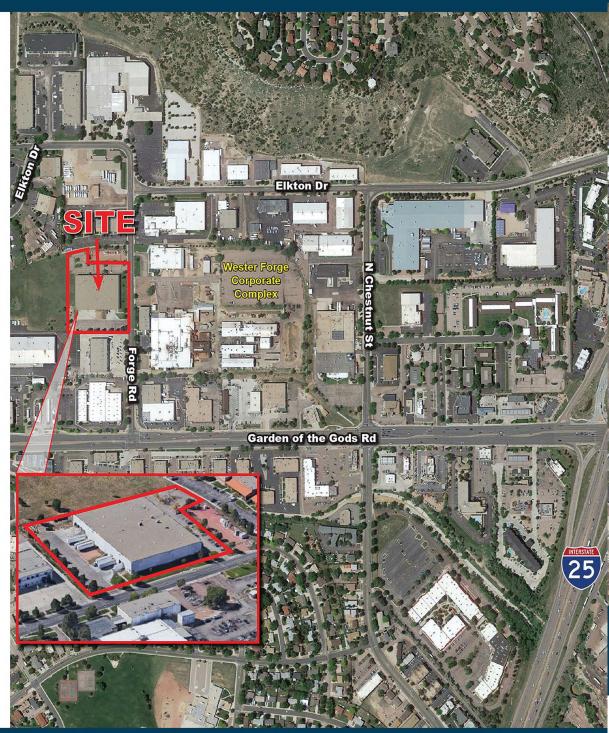

## **PROPERTY INFORMATION**

|                          | 1                                                          |
|--------------------------|------------------------------------------------------------|
| <b>Building Size:</b>    | 61,487 SF / Available Lease options from 24,000 SF         |
| Parcel Size:             | 3.67 Acres                                                 |
| Year Built:              | 1992                                                       |
| Lease Rate:              | \$6.95 NNN / Year 1                                        |
| Lease Term:              | 5-7 Years                                                  |
| Zoning:                  | PIP-2 (Planned Industrial Park)                            |
| Ut <mark>ilities:</mark> | All services provided by Colorado Springs Utilities        |
|                          | 28' Ceilings / Heavy Electrical / Excellent Access to I-25 |
| 12                       |                                                            |
| Van 1992                 |                                                            |
| Comments:                |                                                            |