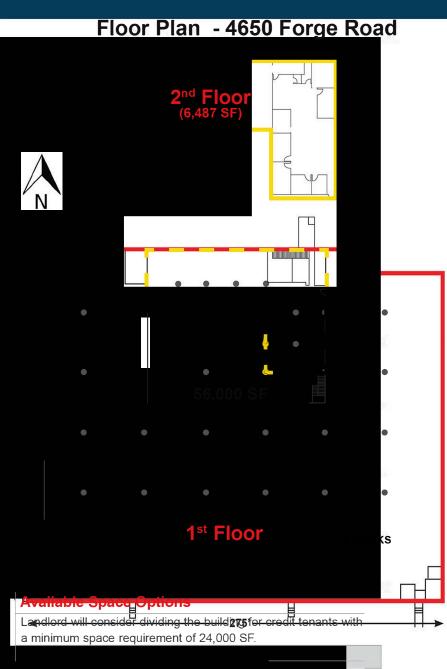

## **PROPERTY INFORMATION**

|                          | 1                                                          |
|--------------------------|------------------------------------------------------------|
| <b>Building Size:</b>    | 61,487 SF / Available Lease options from 24,000 SF         |
| Parcel Size:             | 3.67 Acres                                                 |
| Year Built:              | 1992                                                       |
| Lease Rate:              | \$6.95 NNN / Year 1                                        |
| Lease Term:              | 5-7 Years                                                  |
| Zoning:                  | PIP-2 (Planned Industrial Park)                            |
| Ut <mark>ilities:</mark> | All services provided by Colorado Springs Utilities        |
|                          | 28' Ceilings / Heavy Electrical / Excellent Access to I-25 |
| 12                       |                                                            |
| Van 1992                 |                                                            |
| Comments:                |                                                            |

LEASE OPTIONS From 24,000 SF - 61,487 SF **Charley Conrad** 