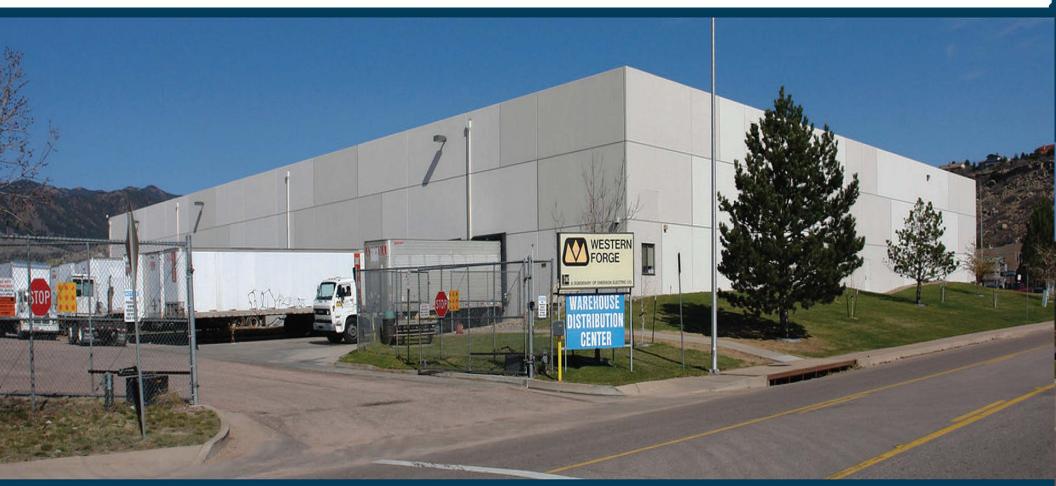

## **PROPERTY INFORMATION**

|                          | 1                                                          |
|--------------------------|------------------------------------------------------------|
| <b>Building Size:</b>    | 61,487 SF / Available Lease options from 24,000 SF         |
| Parcel Size:             | 3.67 Acres                                                 |
| Year Built:              | 1992                                                       |
| Lease Rate:              | \$6.95 NNN / Year 1                                        |
| Lease Term:              | 5-7 Years                                                  |
| Zoning:                  | PIP-2 (Planned Industrial Park)                            |
| Ut <mark>ilities:</mark> | All services provided by Colorado Springs Utilities        |
|                          | 28' Ceilings / Heavy Electrical / Excellent Access to I-25 |
| 12                       |                                                            |
| Van 1992                 |                                                            |
| Comments:                |                                                            |