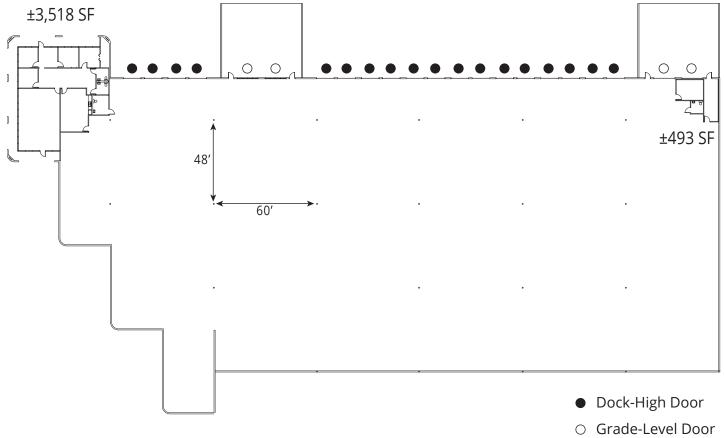

## **Property Features**

- ±4,011 SF of office space combined in two separate locations
- Eighteen (18) dock high doors
- Four (4) grade level drive-in doors
- T-5 lighting throughout
- ±22′ ±24′ clear height
- ±48' x ±60' typical column spacing
- · Skylights throughout

- Fully sprinklered (0.45 GPM/3,000 SF)
- 1/1,000 parking ratio
- 400 amps, 277/480 volts, 3-phase electrical service (subject to verification)
- High image corner unit located at the entrance to the park
- Deliverable August 1, 2022