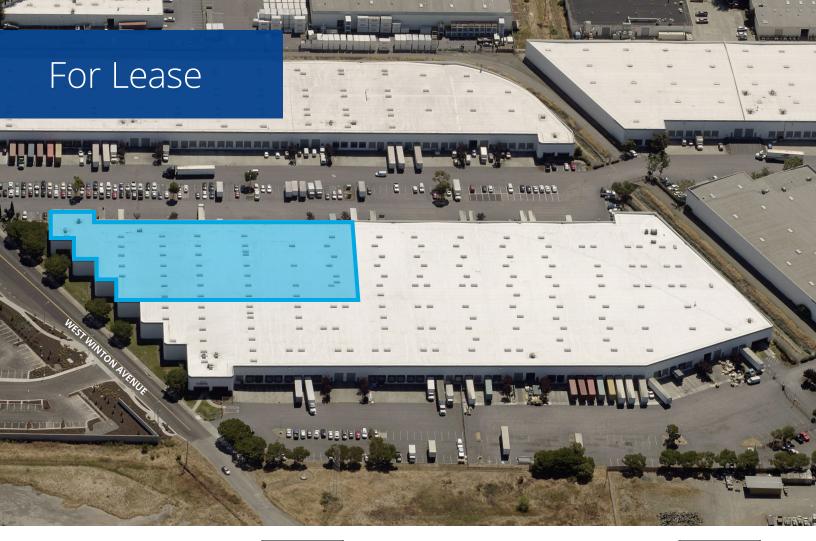

#### **Property Description**

 $\pm 64,916$  SF high image warehouse/distribution corner unit located at the Winton Industrial Center.

## **Property Features**

- ±4,011 SF of office space combined in two separate locations
- Eighteen (18) dock high doors
- Four (4) grade level drive-in doors
- T-5 lighting throughout
- ±22′ ±24′ clear height
- ±48' x ±60' typical column spacing
- · Skylights throughout